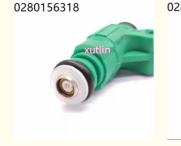

# auto parts Fuel Injector nozzle 0280156318 For Citroen C2 C3 C4 Xsara 2 Berlingo Peugeot 206 307

# **Detailed Description:**

auto parts Fuel Injector nozzle 0280156318 For Citroen C2 C3 C4 Xsara 2 Berlingo Peugeot 206 307

| Part Name         | Fuel Injector w golf passat                                        |
|-------------------|--------------------------------------------------------------------|
| OEM               | 0280156318                                                         |
| 5WCar Mode        | For Citroen C2 C3 C4 Xsara 2 Berlingo Peugeot 206 307              |
| Qualit            | High Level                                                         |
| Warranty          | 6 months                                                           |
| MOQ               | 4 pcs                                                              |
|                   | xutlin                                                             |
| • .               | By DHL/FEDEX/UPS,By Air,By Sea                                     |
| Payment Way       | T/T, Paypal,Western Union                                          |
| Packing           | Neutral Packing or As Customers' Request                           |
| II JAIIVARV I IMA | Within 3 days for small quantity,10 days60 days for large quantity |

## **Product Pictures:**