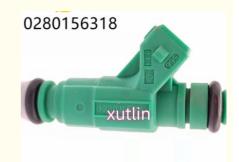

# auto parts Fuel Injector nozzle 0280156318 For Citroen C2 C3 C4 Xsara 2 Berlingo Peugeot 206 307

# **Detailed Description:**

auto parts Fuel Injector nozzle 0280156318 For Citroen C2 C3 C4 Xsara 2 Berlingo Peugeot 206 307

| Part Name         | Fuel Injector w golf passat                                        |
|-------------------|--------------------------------------------------------------------|
| OEM               | 0280156318                                                         |
| 5WCar Mode        | For Citroen C2 C3 C4 Xsara 2 Berlingo Peugeot 206 307              |
| Qualit            | High Level                                                         |
| Warranty          | 6 months                                                           |
| MOQ               | 4 pcs                                                              |
|                   | xutlin                                                             |
| • .               | By DHL/FEDEX/UPS,By Air,By Sea                                     |
| Payment Way       | T/T, Paypal,Western Union                                          |
| Packing           | Neutral Packing or As Customers' Request                           |
| II JAIIVARV I IMA | Within 3 days for small quantity,10 days60 days for large quantity |

## **Product Pictures:**