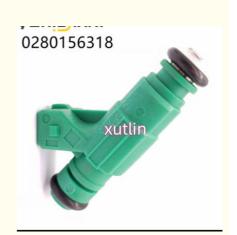

# auto parts Fuel Injector nozzle 0280156318 For Citroen C2 C3 C4 Xsara 2 Berlingo Peugeot 206 307

# **Detailed Description:**

auto parts Fuel Injector nozzle 0280156318 For Citroen C2 C3 C4 Xsara 2 Berlingo Peugeot 206 307

| Part Name         | Fuel Injector w golf passat                                        |
|-------------------|--------------------------------------------------------------------|
| OEM               | 0280156318                                                         |
| 5WCar Mode        | For Citroen C2 C3 C4 Xsara 2 Berlingo Peugeot 206 307              |
| Qualit            | High Level                                                         |
| Warranty          | 6 months                                                           |
| MOQ               | 4 pcs                                                              |
|                   | xutlin                                                             |
| • .               | By DHL/FEDEX/UPS,By Air,By Sea                                     |
| Payment Way       | T/T, Paypal,Western Union                                          |
| Packing           | Neutral Packing or As Customers' Request                           |
| II JAIIVARV I IMA | Within 3 days for small quantity,10 days60 days for large quantity |

## **Product Pictures:**