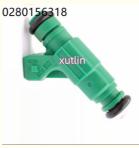

# auto parts Fuel Injector nozzle 0280156318 For Citroen C2 C3 C4 Xsara 2 Berlingo Peugeot 206 307

# **Detailed Description:**

auto parts Fuel Injector nozzle 0280156318 For Citroen C2 C3 C4 Xsara 2 Berlingo Peugeot 206 307

| Part Name         | Fuel Injector w golf passat                                        |
|-------------------|--------------------------------------------------------------------|
| OEM               | 0280156318                                                         |
| 5WCar Mode        | For Citroen C2 C3 C4 Xsara 2 Berlingo Peugeot 206 307              |
| Qualit            | High Level                                                         |
| Warranty          | 6 months                                                           |
| MOQ               | 4 pcs                                                              |
|                   | xutlin                                                             |
| • .               | By DHL/FEDEX/UPS,By Air,By Sea                                     |
| Payment Way       | T/T, Paypal,Western Union                                          |
| Packing           | Neutral Packing or As Customers' Request                           |
| II JAIIVARV I IMA | Within 3 days for small quantity,10 days60 days for large quantity |