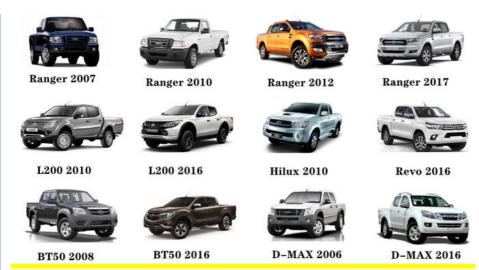

| High Level                                                         |
| Warranty          | 6 months                                                           |
| MOQ               | 4 pcs                                                              |
|                   | xutlin                                                             |
| • .               | By DHL/FEDEX/UPS,By Air,By Sea                                     |
| Payment Way       | T/T, Paypal,Western Union                                          |
| Packing           | Neutral Packing or As Customers' Request                           |
| II JAIIVARV I IMA | Within 3 days for small quantity,10 days60 days for large quantity |

## **Product Pictures:**



## Payment &Shipment:



# **Product Range:**



Car Model:



## xutlin Market:



## FAQ:

Q1. What is your terms of packing?

A: Generally, we pack our goods in neutral white boxes and brown cartons. If you have legally registered patent, we can pack the goods as your requirement.

Q2. What is your terms of payment?

A: T/T 30% as deposit, and 70% before delivery. We'll show you the photos of the products and packages before you pay the balance.

Q3. What is your terms of delivery?

A: EXW, FOB, CFR, CIF, DDU.

Q4. How about your delivery time?

A: Generally, I will send goods within 3 days if I have stocks after receiving your advance payment. The specific delivery time depends

on the items and the quantity of your order.

Q5. Can you produce according to the samples?

A: Yes, we can produce by your samples or technical drawings. We can build t