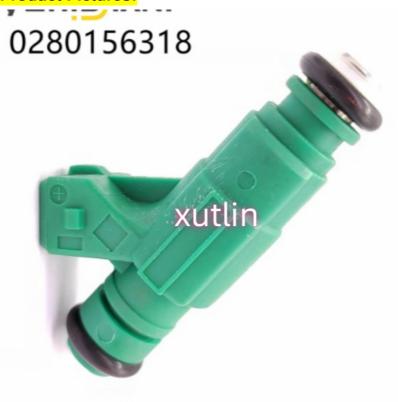

ra 2 Berlingo Peugeot 206 307              |
| Qualit            | High Level                                                         |
| Warranty          | 6 months                                                           |
| MOQ               | 4 pcs                                                              |
|                   | xutlin                                                             |
| • .               | By DHL/FEDEX/UPS,By Air,By Sea                                     |
| Payment Way       | T/T, Paypal,Western Union                                          |
| Packing           | Neutral Packing or As Customers' Request                           |
| II JAIIVARV I IMA | Within 3 days for small quantity,10 days60 days for large quantity |

## **Product Pictures:**



## Payment &Shipment:



# **Product Range:**



Car Model:



## xutlin Market:



## FAQ:

Q1. What is your terms of packing?

A: Generally, we pack our goods in neutral white boxes and brown cartons. If you have legally registered patent, we can pack the goods as your requirement.

Q2. What is your terms of payment?

A: T/T 30% as deposit, and 70% before delivery. We'll show you the photos of the products and packages before you pay the balance.

Q3. What is your terms of delivery?

A: EXW, FOB, CFR, CIF, DDU.

Q4. How about your delivery time?

A: Generally, I will send goods within 3 days if I have stocks after receiving your advance payment. The specific delivery time depends

on the items and the quantity of your order.

Q5. Can you produce according to the samples?

A: Yes, we ca