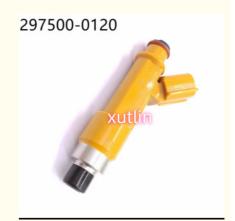

### More Images

297500-0120

### **Detailed Description:**

auto parts Fuel Injector nozzle 297500-0120 2975000120 for Suzuki Swift 1.3 1.5 05-2016 MZ EZ M13A M15A Auto speedo Aut

| Part Name     | Fuel Injector w golf passat                                        |
|---------------|--------------------------------------------------------------------|
| OEM           | 297500-0120 2975000120                                             |
| 5WCar Mode    | For Suzuki Swift 1.3 1.5 05-2016 MZ EZ M13A M15A Auto speedo Aut   |
| Qualit        | High Level                                                         |
| Warranty      | 6 months                                                           |
| MOQ           | 4 pcs                                                              |
| Brand Name    | xutlin                                                             |
|               | By DHL/FEDEX/UPS,By Air,By Sea                                     |
| Payment Way   | T/T, Paypal,Western Union                                          |
| Packing       | Neutral Packing or As Customers' Request                           |
| Delivery Time | Within 3 days for small quantity,10 days60 days for large quantity |