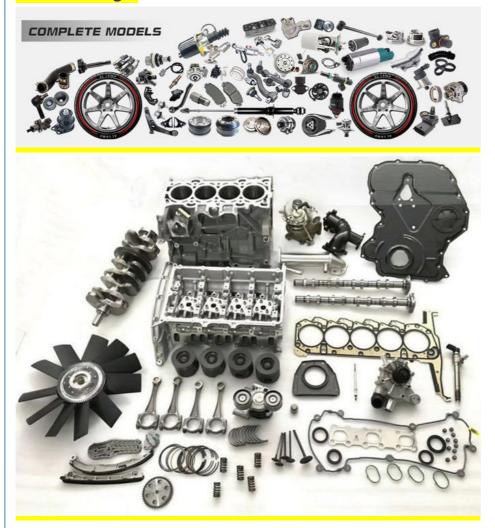

M15A Auto speedo Aut   |
| Qualit        | High Level                                                         |
| Warranty      | 6 months                                                           |
| MOQ           | 4 pcs                                                              |
| Brand Name    | xutlin                                                             |
|               | By DHL/FEDEX/UPS,By Air,By Sea                                     |
| Payment Way   | T/T, Paypal,Western Union                                          |
| Packing       | Neutral Packing or As Customers' Request                           |
| Delivery Time | Within 3 days for small quantity,10 days60 days for large quantity |

### **Product Pictures:**



### Payment &Shipment:



# **Product Range:**



Car Model:



## xutlin Market:



### FAQ:

Q1. What is your terms of packing?

A: Generally, we pack our goods in neutral white boxes and brown cartons. If you have legally registered patent, we can pack the goods as your requirement.

Q2. What is your terms of payment?

A: T/T 30% as deposit, and 70% before delivery. We'll show you the photos of the products and packages before you pay the balance.

Q3. What is your terms of delivery?

A: EXW, FOB, CFR, CIF, DDU.

Q4. How about your delivery time?

A: Generally, I will send goods within 3 days if I have stocks after receiving your advance payment. The specific delivery time depends

on the items and the quantity of your order.

Q5. Can you produce according to the samples?

A: Yes, we can produce by your samples or technical drawings.