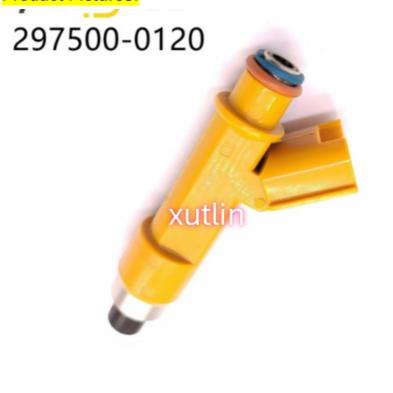

### More Images

297500-0120

### **Detailed Description:**

auto parts Fuel Injector nozzle 297500-0120 2975000120 for Suzuki Swift 1.3 1.5 05-2016 MZ EZ M13A M15A Auto speedo Aut

| Part Name     | Fuel Injector w golf passat                                        |
|---------------|--------------------------------------------------------------------|
| OEM           | 297500-0120 2975000120                                             |
| 5WCar Mode    | For Suzuki Swift 1.3 1.5 05-2016 MZ EZ M13A M15A Auto speedo Aut   |
| Qualit        | High Level                                                         |
| Warranty      | 6 months                                                           |
| MOQ           | 4 pcs                                                              |
| Brand Name    | xutlin                                                             |
|               | By DHL/FEDEX/UPS,By Air,By Sea                                     |
| Payment Way   | T/T, Paypal,Western Union                                          |
| Packing       | Neutral Packing or As Customers' Request                           |
| Delivery Time | Within 3 days for small quantity,10 days60 days for large quantity |