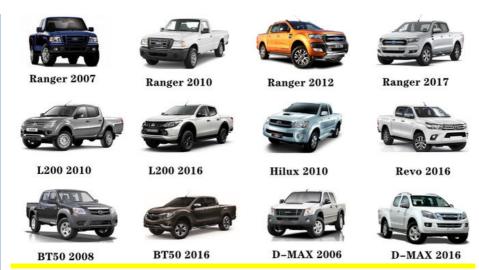

edo Aut   |
| Qualit        | High Level                                                         |
| Warranty      | 6 months                                                           |
| MOQ           | 4 pcs                                                              |
| Brand Name    | xutlin                                                             |
|               | By DHL/FEDEX/UPS,By Air,By Sea                                     |
| Payment Way   | T/T, Paypal,Western Union                                          |
| Packing       | Neutral Packing or As Customers' Request                           |
| Delivery Time | Within 3 days for small quantity,10 days60 days for large quantity |

### **Product Pictures:**



### Payment &Shipment:



# **Product Range:**



Car Model:



## xutlin Market:



### FAQ:

Q1. What is your terms of packing?

A: Generally, we pack our goods in neutral white boxes and brown cartons. If you have legally registered patent, we can pack the goods as your requirement.

Q2. What is your terms of payment?

A: T/T 30% as deposit, and 70% before delivery. We'll show you the photos of the products and packages before you pay the balance.

Q3. What is your terms of delivery?

A: EXW, FOB, CFR, CIF, DDU.

Q4. How about your delivery time?

A: Generally, I will send goods within 3 days if I have stocks after receiving your advance payment. The specific delivery time depends

on the items and the quantity of your order.

Q5. Can you produce according to the samples?

A: Yes, we can produce by your samples or technical drawings. We can build