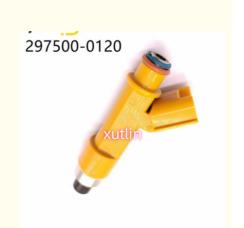

### More Images

297500-0120

### **Detailed Description:**

auto parts Fuel Injector nozzle 297500-0120 2975000120 for Suzuki Swift 1.3 1.5 05-2016 MZ EZ M13A M15A Auto speedo Aut

| Part Name     | Fuel Injector w golf passat                                        |
|---------------|--------------------------------------------------------------------|
| OEM           | 297500-0120 2975000120                                             |
| 5WCar Mode    | For Suzuki Swift 1.3 1.5 05-2016 MZ EZ M13A M15A Auto speedo Aut   |
| Qualit        | High Level                                                         |
| Warranty      | 6 months                                                           |
| MOQ           | 4 pcs                                                              |
| Brand Name    | xutlin                                                             |
|               | By DHL/FEDEX/UPS,By Air,By Sea                                     |
| Payment Way   | T/T, Paypal,Western Union                                          |
| Packing       | Neutral Packing or As Customers' Request                           |
| Delivery Time | Within 3 days for small quantity,10 days60 days for large quantity |