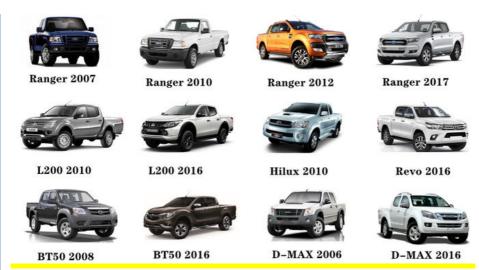

|
| Warranty            | 6 months                                                           |
| MOQ                 | 4 pcs                                                              |
| Brand Name          | xutlin                                                             |
| <b>Shipping Way</b> | By DHL/FEDEX/UPS,By Air,By Sea                                     |
| Payment Way         | T/T, Paypal,Western Union                                          |
| Packing             | Neutral Packing or As Customers' Request                           |
| II JAIIVARV I IMA   | Within 3 days for small quantity,10 days60 days for large quantity |

# **Product Pictures:**



## Payment & Shipment:



# **Product Range:**



Car Model:



# xutlin Market:



## FAQ:

Q1. What is your terms of packing?

A: Generally, we pack our goods in neutral white boxes and brown cartons. If you have legally registered patent, we can pack the goods as your requirement.

Q2. What is your terms of payment?

A: T/T 30% as deposit, and 70% before delivery. We'll show you the photos of the products and packages before you pay the balance.

Q3. What is your terms of delivery?

A: EXW, FOB, CFR, CIF, DDU.

Q4. How about your delivery time?

A: Generally, I will send goods within 3 days if I have stocks after receiving your advance payment. The specific delivery time depends

on the items and the quantity of your order.

Q5. Can you produce according to the samples?

A: Yes, we can produce by your samples or technical drawings. We can build th