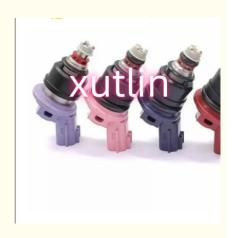

# auto parts Fuel Injector Nozzle 1660010Y00 16600-10Y00 A46-00 for Nissan 300ZX JECS 3.0L Infiniti

### **Basic Information**

Place of Origin: Guangdong, China

Brand Name: xutlinCertification: ISO9001

• Model Number: 16600-10Y00, A46-00

Minimum Order Quantity: 4 pcsPrice: Negotiable

Packaging Details: Neutral Packing or as customers' request

• Delivery Time: within 7 days

Payment Terms: T/T, Western Union, Paypal

• Supply Ability: 1000 sets /month



## **Product Specification**

Car Model: For Nissan 300ZX JECS 3.0L Infiniti

Size: Standard/Customized

• Warranty: 6 Months

• Type: Fuel Injectors Nozzle

Description: Brand NewMOQ: 4 Pieces

Packaging: Carton/Pallet/Customized

• Part Type: Spare Parts

• Payment Term: T/T/L/C/Western Union/Paypal

• Weight: Light



## **Detailed Description:**

auto parts Fuel Injector Nozzle 1660010Y00 16600-10Y00 A46-00 for Nissan 300ZX JECS 3.0L Infiniti

| Part Name           | Fuel Injector w golf passat                                        |
|---------------------|--------------------------------------------------------------------|
| OEM                 | 1660010Y00 16600-10Y00 A46-00                                      |
| 5WCar Mode          | For Nissan 300ZX JECS 3.0L Infiniti                                |
| Qualit              | High Level                                                         |
| Warranty            | 6 months                                                           |
| MOQ                 | 4 pcs                                                              |
| Brand Name