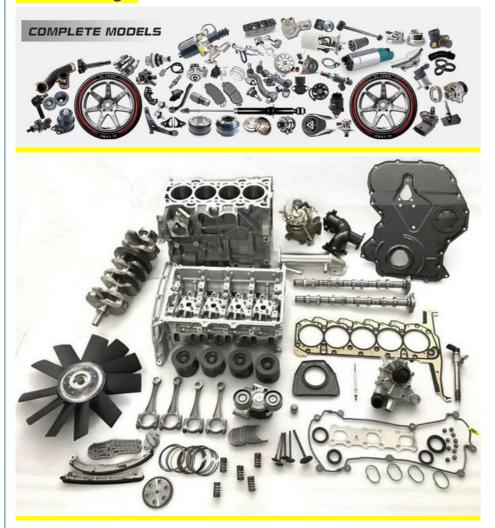

| High Level                                                         |
| Warranty            | 6 months                                                           |
| MOQ                 | 4 pcs                                                              |
| Brand Name          | xutlin                                                             |
| <b>Shipping Way</b> | By DHL/FEDEX/UPS,By Air,By Sea                                     |
| Payment Way         | T/T, Paypal,Western Union                                          |
| Packing             | Neutral Packing or As Customers' Request                           |
| II JAIIVARV I IMA   | Within 3 days for small quantity,10 days60 days for large quantity |

# **Product Pictures:**



## Payment & Shipment:



# **Product Range:**



Car Model:



# xutlin Market:



## FAQ:

Q1. What is your terms of packing?

A: Generally, we pack our goods in neutral white boxes and brown cartons. If you have legally registered patent, we can pack the goods as your requirement.

Q2. What is your terms of payment?

A: T/T 30% as deposit, and 70% before delivery. We'll show you the photos of the products and packages before you pay the balance.

Q3. What is your terms of delivery?

A: EXW, FOB, CFR, CIF, DDU.

Q4. How about your delivery time?

A: Generally, I will send goods within 3 days if I have stocks after receiving your advance payment. The specific delivery time depends

on the items and the quantity of your order.

Q5. Can you produce according to the samples?

A: Yes, we can produce by your samples or technical drawings. W