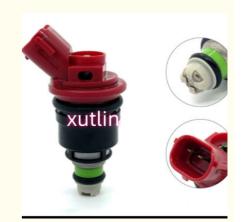

# auto parts Fuel Injector Nozzle 1660010Y00 16600-10Y00 A46-00 for Nissan 300ZX JECS 3.0L Infiniti

# **Product Pictures:**