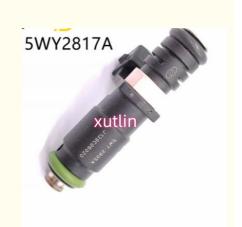

# auto parts Fuel Injector Nozzle 5WY2817A 5WY-2817A 9301N07824 For Samand XU7 Peugeot 405

### **Detailed Description:**

auto parts Fuel Injector Nozzle 5WY2817A 5WY-2817A 9301N07824 For Samand XU7 Peugeot 405

| Part Name           | Fuel Injector w golf passat                                        |
|---------------------|--------------------------------------------------------------------|
| OEM                 | 5WY2817A 5WY-2817A 9301N07824                                      |
| 5WCar Mode          | For Samand XU7 Peugeot 405                                         |
| Qualit              | High Level                                                         |
| Warranty            | 6 months                                                           |
| MOQ                 | 4 pcs                                                              |
| Brand Name          | xutlin                                                             |
| <b>Shipping Way</b> | By DHL/FEDEX/UPS,By Air,By Sea                                     |
| Payment Way         | T/T, Paypal,Western Union                                          |
| Packing             | Neutral Packing or As Customers' Request                           |
| I JAIIVARV I IMA    | Within 3 days for small quantity,10 days60 days for large quantity |