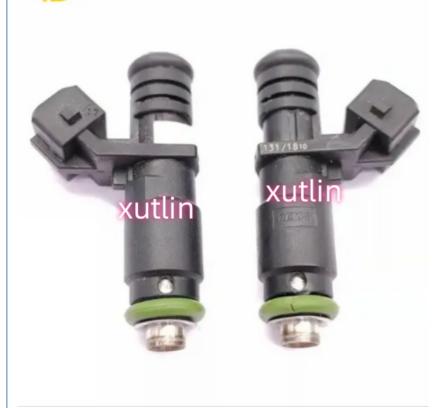

|
| Qualit              | High Level                                                         |
| Warranty            | 6 months                                                           |
| MOQ                 | 4 pcs                                                              |
| Brand Name          | xutlin                                                             |
| <b>Shipping Way</b> | By DHL/FEDEX/UPS,By Air,By Sea                                     |
| Payment Way         | T/T, Paypal,Western Union                                          |
| Packing             | Neutral Packing or As Customers' Request                           |
| I JAIIVARV I IMA    | Within 3 days for small quantity,10 days60 days for large quantity |

# **Product Pictures:**



## Payment & Shipment:



# **Product Range:**



Car Model:



# xutlin Market:



#### FAQ:

Q1. What is your terms of packing?

A: Generally, we pack our goods in neutral white boxes and brown cartons. If you have legally registered patent, we can pack the goods as your requirement.

Q2. What is your terms of payment?

A: T/T 30% as deposit, and 70% before delivery. We'll show you the photos of the products and packages before you pay the balance.

Q3. What is your terms of delivery?

A: EXW, FOB, CFR, CIF, DDU.

Q4. How about your delivery time?

A: Generally, I will send goods within 3 days if I have stocks after receiving your advance payment. The specific delivery time depends

on the items and the quantity of your order.

Q5. Can you produce according to the samples?

A: Yes, we