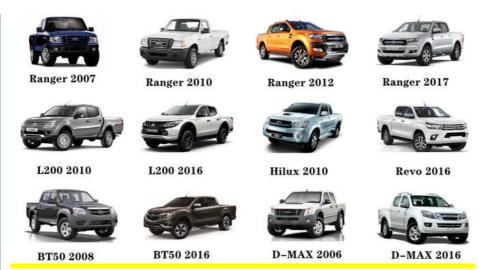

|
| Warranty            | 6 months                                                           |
| MOQ                 | 4 pcs                                                              |
| Brand Name          | xutlin                                                             |
| <b>Shipping Way</b> | By DHL/FEDEX/UPS,By Air,By Sea                                     |
| Payment Way         | T/T, Paypal,Western Union                                          |
| Packing             | Neutral Packing or As Customers' Request                           |
| I JAIIVARV I IMA    | Within 3 days for small quantity,10 days60 days for large quantity |

# **Product Pictures:**



## Payment & Shipment:



# **Product Range:**



Car Model:



# xutlin Market:



#### FAQ:

Q1. What is your terms of packing?

A: Generally, we pack our goods in neutral white boxes and brown cartons. If you have legally registered patent, we can pack the goods as your requirement.

Q2. What is your terms of payment?

A: T/T 30% as deposit, and 70% before delivery. We'll show you the photos of the products and packages before you pay the balance.

Q3. What is your terms of delivery?

A: EXW, FOB, CFR, CIF, DDU.

Q4. How about your delivery time?

A: Generally, I will send goods within 3 days if I have stocks after receiving your advance payment. The specific delivery time depends

on the items and the quantity of your order.

Q5. Can you produce according to the samples?

A: Yes, we can produce by your samples or technical drawings. We can build