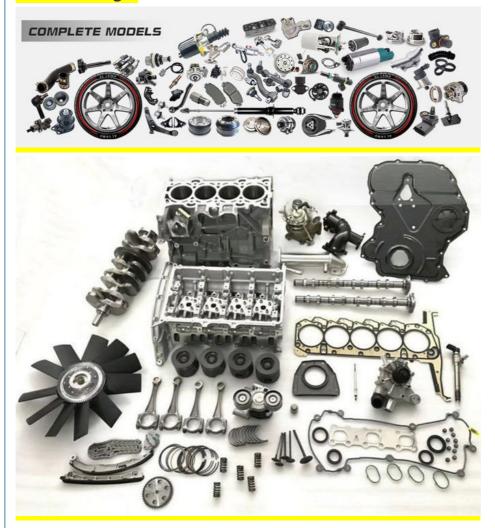

| High Level                                                         |
| Warranty            | 6 months                                                           |
| MOQ                 | 4 pcs                                                              |
| Brand Name          | xutlin                                                             |
| <b>Shipping Way</b> | By DHL/FEDEX/UPS,By Air,By Sea                                     |
| Payment Way         | T/T, Paypal,Western Union                                          |
| Packing             | Neutral Packing or As Customers' Request                           |
| I JAIIVARV I IMA    | Within 3 days for small quantity,10 days60 days for large quantity |

# **Product Pictures:**



## Payment & Shipment:



# **Product Range:**



Car Model:



# xutlin Market:



#### FAQ:

Q1. What is your terms of packing?

A: Generally, we pack our goods in neutral white boxes and brown cartons. If you have legally registered patent, we can pack the goods as your requirement.

Q2. What is your terms of payment?

A: T/T 30% as deposit, and 70% before delivery. We'll show you the photos of the products and packages before you pay the balance.

Q3. What is your terms of delivery?

A: EXW, FOB, CFR, CIF, DDU.

Q4. How about your delivery time?

A: Generally, I will send goods within 3 days if I have stocks after receiving your advance payment. The specific delivery time depends

on the items and the quantity of your order.

Q5. Can you produce according to the samples?

A: Yes, we can produce by your samples or technical drawings.