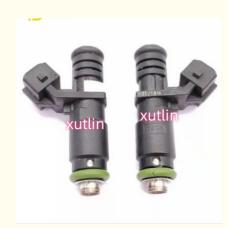

# auto parts Fuel Injector Nozzle 5WY2817A 5WY-2817A 9301N07824 For Samand XU7 Peugeot 405

#### **Basic Information**

. Place of Origin: Guangdong, China

. Brand Name: xutlin ISO9001 · Certification:

5WY2817A, 5WY-2817A Model Number:

 Minimum Order Quantity: 4 pcs • Price: Negotiable

· Packaging Details: Neutral Packing or as customers' request

• Delivery Time: within 7 days

Payment Terms: T/T, Western Union, Paypal

1000 sets /month . Supply Ability:



## **Product Specification**

For Samand XU7 Peugeot 405 · Car Model:

· Size: Standard/Customized

6 Months • Warranty:

Fuel Injectors Nozzle • Type:

• Description: **Brand New** 4 Pieces • MOQ:

Carton/Pallet/Customized · Packaging:

• Part Type: Spare Parts

• Payment Term: T/T/L/C/Western Union/Paypal

Weight: Light



### **Detailed Description:**

auto parts Fuel Injector Nozzle 5WY2817A 5WY-2817A 9301N07824 For Samand XU7 Peugeot 405

| Part Name           | Fuel Injector w golf passat                                        |
|---------------------|--------------------------------------------------------------------|
| OEM                 | 5WY2817A 5WY-2817A 9301N07824                                      |
| 5WCar Mode          | For Samand XU7 Peugeot 405                                         |
| Qualit              | High Level                                                         |
| Warranty            | 6 months                                                           |
| MOQ                 | 4 pcs                                                              |
| Brand Name          | xu