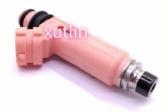

## auto parts Fuel Injector nozzle 3531023700 35310-23700 for Hyundai 2004-2007 Kia Spectra 4CYL 1.8L 2.0L

### **Detailed Description:**

auto parts Fuel Injector nozzle 3531023700 35310-23700 for Hyundai 2004-2007 Kia Spectra 4CYL 1.8L 2.0L

| Part Name       | Fuel Injector w golf passat                                        |
|-----------------|--------------------------------------------------------------------|
| OEM             | 3531023700 35310-23700                                             |
| 5WCar Mode      | For Hyundai 2004-2007 Kia Spectra 4CYL 1.8L 2.0L                   |
| Warranty        | 6 months                                                           |
| MOQ             | 4 pcs                                                              |
| Brand Name      | xutlin                                                             |
| Shipping Way    | By DHL/FEDEX/UPS,By Air,By Sea                                     |
| Payment Way     | T/T, Paypal,Western Union                                          |
| Packing         | Neutral Packing or As Customers' Request                           |
| I JEHVERV I IME | Within 3 days for small quantity,10 days60 days for large quantity |