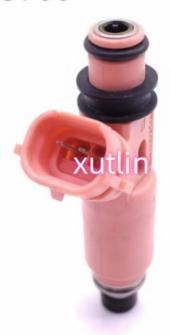

|
| 5WCar Mode      | For Hyundai 2004-2007 Kia Spectra 4CYL 1.8L 2.0L                   |
| Warranty        | 6 months                                                           |
| MOQ             | 4 pcs                                                              |
| Brand Name      | xutlin                                                             |
| Shipping Way    | By DHL/FEDEX/UPS,By Air,By Sea                                     |
| Payment Way     | T/T, Paypal,Western Union                                          |
| Packing         | Neutral Packing or As Customers' Request                           |
| I JEHVERV I IME | Within 3 days for small quantity,10 days60 days for large quantity |

### **Product Pictures:**

35310-23700



### Payment &Shipment:



# **Product Range:**



Car Model:



### xutlin Market:



### FAQ:

Q1. What is your terms of packing?

A: Generally, we pack our goods in neutral white boxes and brown cartons. If you have legally registered patent, we can pack the goods as your requirement.

Q2. What is your terms of payment?

A: T/T 30% as deposit, and 70% before delivery. We'll show you the photos of the products and packages before you pay the balance.

Q3. What is your terms of delivery?

A: EXW, FOB, CFR, CIF, DDU.

Q4. How about your delivery time?

A: Generally, I will send goods within 3 days if I have stocks after receiving your advance payment. The specific delivery time depends

on the items and the quantity of your order.

Q5. Can you produce according to the samples?

A: Yes, we