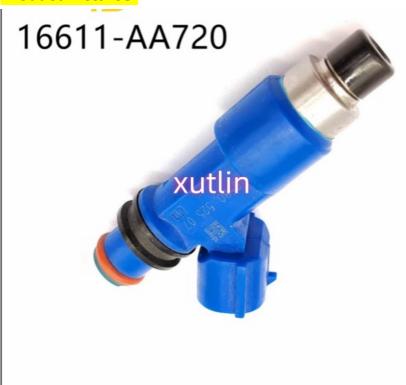

# auto parts Fuel Injector Nozzle 297500-0580 16611-AA720 2975000580 16611AA720 For Subaru WRX / STI 2.5L

#### **Basic Information**

Place of Origin: Guangdong, China

Brand Name: xutlinCertification: ISO9001

• Model Number: 297500-0580, 16611-AA720

Minimum Order Quantity: 4 pcsPrice: Negotiable

Packaging Details: Neutral Packing or as customers' request

### **Product Specification**

Car Model: For Subaru WRX / STI 2.5LSize: Standard/Customized

• Warranty: 6 Months

• Type: Fuel Injectors Nozzle

Description: Brand NewMOQ: 4 Pieces

Packaging: Carton/Pallet/Customized

# **Detailed Description:**

auto parts Fuel Injector Nozzle 297500-0580 16611-AA720 2975000580 16611AA720 For Subaru WRX / STI 2.5L

| Part Name        | Fuel Injector w golf passat                                        |
|------------------|--------------------------------------------------------------------|
| OEM              | 297500-0580 16611-AA720 2975000580 16611AA720                      |
| Car Mode         | For Subaru WRX / STI 2.5L                                          |
| Warranty         | 6 months                                                           |
| MOQ              | 4 pcs                                                              |
| Brand Name       | xutlin                                                             |
| Shipping Way     | By DHL/FEDEX/UPS,By Air,By Sea                                     |
| Payment Way      | T/T, Paypal,Western Union                                          |
| Packing          | Neutral Packing or As Customers' Request                           |
| II JOHNOTO I IMO | Within 3 days for small quantity,10 days60 days for large quantity |