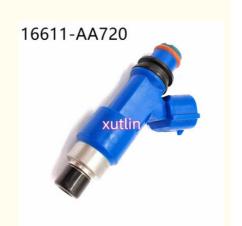

# auto parts Fuel Injector Nozzle 297500-0580 16611-AA720 2975000580 16611AA720 For Subaru WRX / STI 2.5L

# **Detailed Description:**

auto parts Fuel Injector Nozzle 297500-0580 16611-AA720 2975000580 16611AA720 For Subaru WRX / STI 2.5L

| Part Name        | Fuel Injector w golf passat                                        |
|------------------|--------------------------------------------------------------------|
| OEM              | 297500-0580 16611-AA720 2975000580 16611AA720                      |
| Car Mode         | For Subaru WRX / STI 2.5L                                          |
| Warranty         | 6 months                                                           |
| MOQ              | 4 pcs                                                              |
| Brand Name       | xutlin                                                             |
| Shipping Way     | By DHL/FEDEX/UPS,By Air,By Sea                                     |
| Payment Way      | T/T, Paypal,Western Union                                          |
| Packing          | Neutral Packing or As Customers' Request                           |
| II JOHNOTO I IMO | Within 3 days for small quantity,10 days60 days for large quantity |