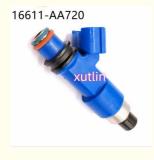

# auto parts Fuel Injector Nozzle 297500-0580 16611-AA720 2975000580 16611AA720 For Subaru WRX / STI 2.5L

# **Detailed Description:**

auto parts Fuel Injector Nozzle 297500-0580 16611-AA720 2975000580 16611AA720 For Subaru WRX / STI 2.5L

| Part Name        | Fuel Injector w golf passat                                        |
|------------------|--------------------------------------------------------------------|
| OEM              | 297500-0580 16611-AA720 2975000580 16611AA720                      |
| Car Mode         | For Subaru WRX / STI 2.5L                                          |
| Warranty         | 6 months                                                           |
| MOQ              | 4 pcs                                                              |
| Brand Name       | xutlin                                                             |
| Shipping Way     | By DHL/FEDEX/UPS,By Air,By Sea                                     |
| Payment Way      | T/T, Paypal,Western Union                                          |
| Packing          | Neutral Packing or As Customers' Request                           |
| II JOHNOTO I IMO | Within 3 days for small quantity,10 days60 days for large quantity |