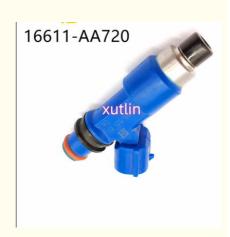

# auto parts Fuel Injector Nozzle 297500-0580 16611-AA720 2975000580 16611AA720 For Subaru WRX / STI 2.5L

# **Detailed Description:**

auto parts Fuel Injector Nozzle 297500-0580 16611-AA720 2975000580 16611AA720 For Subaru WRX / STI 2.5L

| Part Name        | Fuel Injector w golf passat                                        |
|------------------|--------------------------------------------------------------------|
| OEM              | 297500-0580 16611-AA720 2975000580 16611AA720                      |
| Car Mode         | For Subaru WRX / STI 2.5L                                          |
| Warranty         | 6 months                                                           |
| MOQ              | 4 pcs                                                              |
| Brand Name       | xutlin                                                             |
| Shipping Way     | By DHL/FEDEX/UPS,By Air,By Sea                                     |
| Payment Way      | T/T, Paypal,Western Union                                          |
| Packing          | Neutral Packing or As Customers' Request                           |
| II JOHNOTO I IMO | Within 3 days for small quantity,10 days60 days for large quantity |