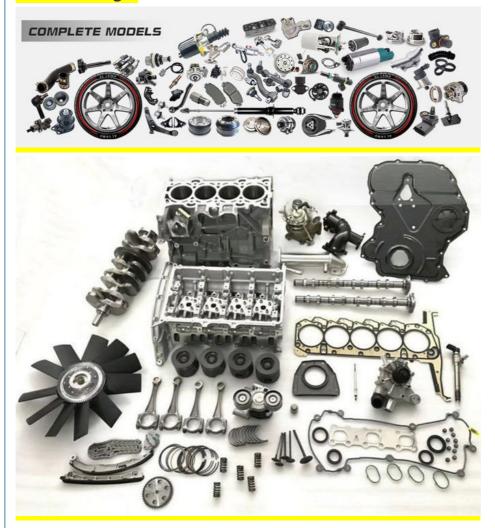

|
| Car Mode     | For Toyota Corolla Scion 2RZ-FE                                    |
|              | 6 months                                                           |
| MOQ          | 4 pcs                                                              |
| Brand Name   | xutlin                                                             |
| Shipping Way | By DHL/FEDEX/UPS,By Air,By Sea                                     |
| Payment Way  | T/T, Paypal,Western Union                                          |
| _            | Neutral Packing or As Customers' Request                           |
|              | Within 3 days for small quantity,10 days60 days for large quantity |

# **Product Pictures:**



# Payment & Shipment:



# **Product Range:**



Car Model:



# xutlin Market:



#### FAQ:

Q1. What is your terms of packing?

A: Generally, we pack our goods in neutral white boxes and brown cartons. If you have legally registered patent, we can pack the goods as your requirement.

Q2. What is your terms of payment?

A: T/T 30% as deposit, and 70% before delivery. We'll show you the photos of the products and packages before you pay the balance.

Q3. What is your terms of delivery?

A: EXW, FOB, CFR, CIF, DDU.

Q4. How about your delivery time?

A: Generally, I will send goods within 3 days if I have stocks after receiving your advance payment. The specific delivery time depends

on the items and the quantity of your order.

Q5. Can you produce according to the samples?

A: Yes, we can produce by your samples or technical drawings.