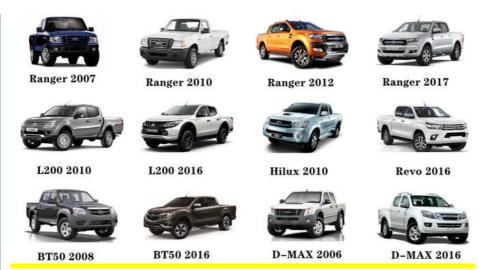

|
| Car Mode     | For Toyota Corolla Scion 2RZ-FE                                    |
|              | 6 months                                                           |
| MOQ          | 4 pcs                                                              |
| Brand Name   | xutlin                                                             |
| Shipping Way | By DHL/FEDEX/UPS,By Air,By Sea                                     |
| Payment Way  | T/T, Paypal,Western Union                                          |
| _            | Neutral Packing or As Customers' Request                           |
|              | Within 3 days for small quantity,10 days60 days for large quantity |

# **Product Pictures:**



# Payment & Shipment:



# **Product Range:**



Car Model:



# xutlin Market:



#### FAQ:

Q1. What is your terms of packing?

A: Generally, we pack our goods in neutral white boxes and brown cartons. If you have legally registered patent, we can pack the goods as your requirement.

Q2. What is your terms of payment?

A: T/T 30% as deposit, and 70% before delivery. We'll show you the photos of the products and packages before you pay the balance.

Q3. What is your terms of delivery?

A: EXW, FOB, CFR, CIF, DDU.

Q4. How about your delivery time?

A: Generally, I will send goods within 3 days if I have stocks after receiving your advance payment. The specific delivery time depends

on the items and the quantity of your order.

Q5. Can you produce according to the samples?

A: Yes, we can produce by your samples or technical drawings. We can build