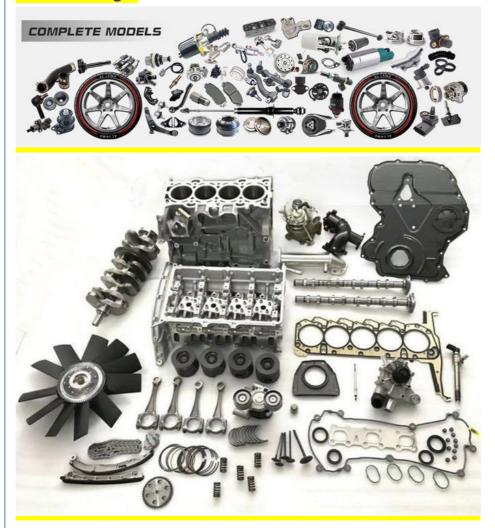

|
| Car Mode         | For Maz-da 3 CX-3 MX-5 Miata auto other engine gas                 |
| Warranty         | 6 months                                                           |
| MOQ              | 4 pcs                                                              |
| Brand Name       | xutlin                                                             |
| • .              | By DHL/FEDEX/UPS,By Air,By Sea                                     |
| Payment Way      | T/T, Paypal,Western Union                                          |
| Packing          | Neutral Packing or As Customers' Request                           |
| I JAIIVARV I IMA | Within 3 days for small quantity,10 days60 days for large quantity |

## **Product Pictures:**



## Payment &Shipment:



## **Product Range:**



Car Model:



## xutlin Market:



#### FAQ:

Q1. What is your terms of packing?

A: Generally, we pack our goods in neutral white boxes and brown cartons. If you have legally registered patent, we can pack the goods as your requirement.

Q2. What is your terms of payment?

A: T/T 30% as deposit, and 70% before delivery. We'll show you the photos of the products and packages before you pay the balance.

Q3. What is your terms of delivery?

A: EXW, FOB, CFR, CIF, DDU.

Q4. How about your delivery time?

A: Generally, I will send goods within 3 days if I have stocks after receiving your advance payment. The specific delivery time depends

on the items and the quantity of your order.

Q5. Can you produce according to the samples?

A: Yes, we can produce by your samples or technical drawings