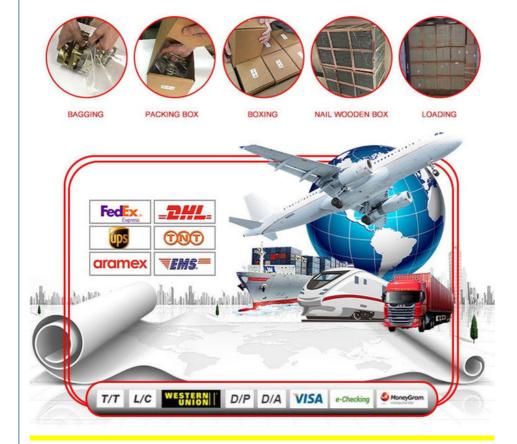

|
| Car Mode         | For Maz-da 3 CX-3 MX-5 Miata auto other engine gas                 |
| Warranty         | 6 months                                                           |
| MOQ              | 4 pcs                                                              |
| Brand Name       | xutlin                                                             |
| • .              | By DHL/FEDEX/UPS,By Air,By Sea                                     |
| Payment Way      | T/T, Paypal,Western Union                                          |
| Packing          | Neutral Packing or As Customers' Request                           |
| I JAIIVARV I IMA | Within 3 days for small quantity,10 days60 days for large quantity |

## **Product Pictures:**



## Payment &Shipment:



## **Product Range:**



Car Model:



## xutlin Market:



#### FAQ:

Q1. What is your terms of packing?

A: Generally, we pack our goods in neutral white boxes and brown cartons. If you have legally registered patent, we can pack the goods as your requirement.

Q2. What is your terms of payment?

A: T/T 30% as deposit, and 70% before delivery. We'll show you the photos of the products and packages before you pay the balance.

Q3. What is your terms of delivery?

A: EXW, FOB, CFR, CIF, DDU.

Q4. How about your delivery time?

A: Generally, I will send goods within 3 days if I have stocks after receiving your advance payment. The specific delivery time depends

on the items and the quantity of your order.

Q5. Can you produce according to the samples?

A: Yes, we can produce by your samp