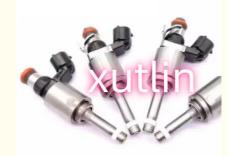

**Basic Information**

Place of Origin: Guangdong, China

Brand Name: xutlinCertification: ISO9001

Model Number: PE01-13250B, PE01-13-250B, PE0113250B

Minimum Order Quantity: 4 pcsPrice: Negotiable

Packaging Details: Neutral Packing or as customers' request

• Delivery Time: within 7 days

Payment Terms: T/T, Western Union, Paypal

• Supply Ability: 1000 sets /month

PE01-13250B



#### **Product Specification**

Car Model: For Maz-da 3 CX-3 MX-5 Miata CX-5

• Size: Standard/Customized

• Warranty: 6 Months

• Type: Fuel Injectors Nozzle

Description: Brand NewMOQ: 4 Pieces

• Packaging: Carton/Pallet/Customized

• Part Type: Spare Parts

• Payment Term: T/T/L/C/Western Union/Paypal

• Weight: Light

• Highlight: PE0113250B Fuel Injector, CX-3 Fuel Injector,

PE01-13250B Fuel Injector



### **Product Description**

## **Detailed Description:**

auto parts Fuel Injector nozzle PE01-13250B PE01-13-250B PE0113250B For Maz-da 3 CX-3 MX-5 Miata auto other engine gas

| Part Name        | Fuel Injector w golf passat                                        |
|------------------|--------------------------------------------------------------------|
| OEM              | PE01-13250B PE01-13-250B PE0113250B                                |
| Car Mode         | For Maz-da 3 CX-3 MX-5 Miata auto other engine gas                 |
| Warranty         | 6 months                                                           |
| MOQ              | 4 pcs                                                              |
| Brand Name       | xutlin