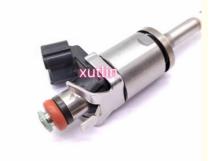

# Auto Parts Fuel Injector Nozzle PE01-13250B PE01-13-250B PE0113250B For Maz-da 3 CX-3 MX-5 Miata Auto Other Engine Gas

## **Detailed Description:**

auto parts Fuel Injector nozzle PE01-13250B PE01-13-250B PE0113250B For Maz-da 3 CX-3 MX-5 Miata auto other engine gas

| Part Name        | Fuel Injector w golf passat                                        |
|------------------|--------------------------------------------------------------------|
| OEM              | PE01-13250B PE01-13-250B PE0113250B                                |
| Car Mode         | For Maz-da 3 CX-3 MX-5 Miata auto other engine gas                 |
| Warranty         | 6 months                                                           |
| MOQ              | 4 pcs                                                              |
| Brand Name       | xutlin                                                             |
| • .              | By DHL/FEDEX/UPS,By Air,By Sea                                     |
| Payment Way      | T/T, Paypal,Western Union                                          |
| Packing          | Neutral Packing or As Customers' Request                           |
| I JAIIVARV I IMA | Within 3 days for small quantity,10 days60 days for large quantity |

## **Product Pictures:**