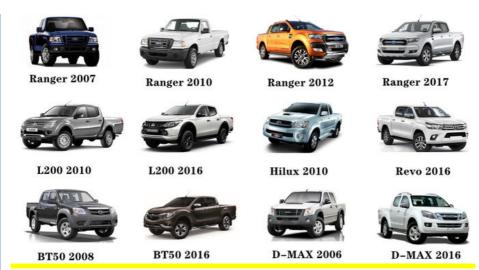

| For Maz-da 3 CX-3 MX-5 Miata auto other engine gas                 |
| Warranty         | 6 months                                                           |
| MOQ              | 4 pcs                                                              |
| Brand Name       | xutlin                                                             |
| • .              | By DHL/FEDEX/UPS,By Air,By Sea                                     |
| Payment Way      | T/T, Paypal,Western Union                                          |
| Packing          | Neutral Packing or As Customers' Request                           |
| I JAIIVARV I IMA | Within 3 days for small quantity,10 days60 days for large quantity |

## **Product Pictures:**



## Payment &Shipment:



## **Product Range:**



Car Model:



## xutlin Market:



#### FAQ:

Q1. What is your terms of packing?

A: Generally, we pack our goods in neutral white boxes and brown cartons. If you have legally registered patent, we can pack the goods as your requirement.

Q2. What is your terms of payment?

A: T/T 30% as deposit, and 70% before delivery. We'll show you the photos of the products and packages before you pay the balance.

Q3. What is your terms of delivery?

A: EXW, FOB, CFR, CIF, DDU.

Q4. How about your delivery time?

A: Generally, I will send goods within 3 days if I have stocks after receiving your advance payment. The specific delivery time depends

on the items and the quantity of your order.

Q5. Can you produce according to the samples?

A: Yes, we can produce by your samples or technical drawings. We can build