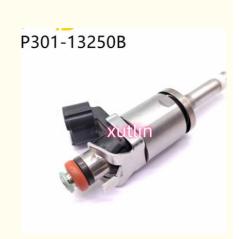

# Auto Parts Fuel Injector Nozzle P301-13250B P301-13-250B P30113250B For Mazda 3 2.0L CX-5 2.0L Auto Other Engine Gasol

### **Detailed Description:**

auto parts Fuel Injector nozzle P301-13250B P301-13-250B P30113250B For Mazda 3 2.0L CX-5 2.0L auto other engine gasol

| Part Name       | Fuel Injector w golf passat                                        |
|-----------------|--------------------------------------------------------------------|
| OEM             | P301-13250B P301-13-250B P30113250B                                |
| Car Mode        | For Mazda 3 2.0L CX-5 2.0L auto other engine gasol                 |
| Warranty        | 6 months                                                           |
| MOQ             | 4 pcs                                                              |
|                 | xutlin                                                             |
| •               | By DHL/FEDEX/UPS,By Air,By Sea                                     |
| Payment Way     | T/T, Paypal,Western Union                                          |
|                 | Neutral Packing or As Customers' Request                           |
| I JEHVERV I IME | Within 3 days for small quantity,10 days60 days for large quantity |

## **Product Pictures:**