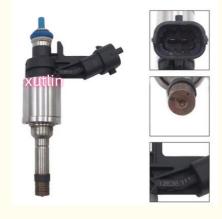

# Auto Parts Fuel Injector Nozzle P301-13250B P301-13-250B P30113250B For Mazda 3 2.0L CX-5 2.0L Auto Other Engine Gasol

### **Detailed Description:**

auto parts Fuel Injector nozzle P301-13250B P301-13-250B P30113250B For Mazda 3 2.0L CX-5 2.0L auto other engine gasol

| Part Name       | Fuel Injector w golf passat                                        |
|-----------------|--------------------------------------------------------------------|
| OEM             | P301-13250B P301-13-250B P30113250B                                |
| Car Mode        | For Mazda 3 2.0L CX-5 2.0L auto other engine gasol                 |
| Warranty        | 6 months                                                           |
| MOQ             | 4 pcs                                                              |
|                 | xutlin                                                             |
| •               | By DHL/FEDEX/UPS,By Air,By Sea                                     |
| Payment Way     | T/T, Paypal,Western Union                                          |
|                 | Neutral Packing or As Customers' Request                           |
| I JEHVERV I IME | Within 3 days for small quantity,10 days60 days for large quantity |

## **Product Pictures:**