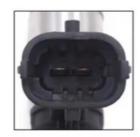

B P301-13-250B P30113250B                                |
| Car Mode        | For Mazda 3 2.0L CX-5 2.0L auto other engine gasol                 |
| Warranty        | 6 months                                                           |
| MOQ             | 4 pcs                                                              |
|                 | xutlin                                                             |
| •               | By DHL/FEDEX/UPS,By Air,By Sea                                     |
| Payment Way     | T/T, Paypal,Western Union                                          |
|                 | Neutral Packing or As Customers' Request                           |
| I JEHVERV I IME | Within 3 days for small quantity,10 days60 days for large quantity |

## **Product Pictures:**









## Payment &Shipment:



# **Product Range:**



Car Model:



## xutlin Market:



#### FAQ:

Q1. What is your terms of packing?

A: Generally, we pack our goods in neutral white boxes and brown cartons. If you have legally registered patent, we can pack the goods as your requirement.

Q2. What is your terms of payment?

A: T/T 30% as deposit, and 70% before delivery. We'll show you the photos of the products and packages before you pay the balance.

Q3. What is your terms of delivery?

A: EXW, FOB, CFR, CIF, DDU.

Q4. How about your delivery time?

A: Generally, I will send goods within 3 days if I have stocks after receiving your advance payment. The specific delivery time depends

on the items and the quantity of your order.

Q5. Can you produce according to the samples?

A: Yes,