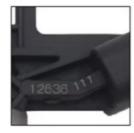

01-13-250B P30113250B                                |
| Car Mode        | For Mazda 3 2.0L CX-5 2.0L auto other engine gasol                 |
| Warranty        | 6 months                                                           |
| MOQ             | 4 pcs                                                              |
|                 | xutlin                                                             |
| •               | By DHL/FEDEX/UPS,By Air,By Sea                                     |
| Payment Way     | T/T, Paypal,Western Union                                          |
|                 | Neutral Packing or As Customers' Request                           |
| I JEHVERV I IME | Within 3 days for small quantity,10 days60 days for large quantity |

## **Product Pictures:**









## Payment &Shipment:



# **Product Range:**



Car Model:



## xutlin Market:



#### FAQ:

Q1. What is your terms of packing?

A: Generally, we pack our goods in neutral white boxes and brown cartons. If you have legally registered patent, we can pack the goods as your requirement.

Q2. What is your terms of payment?

A: T/T 30% as deposit, and 70% before delivery. We'll show you the photos of the products and packages before you pay the balance.

Q3. What is your terms of delivery?

A: EXW, FOB, CFR, CIF, DDU.

Q4. How about your delivery time?

A: Generally, I will send goods within 3 days if I have stocks after receiving your advance payment. The specific delivery time depends

on the items and the quantity of your order.

Q5. Can you produce according to the samples?

A: Yes, we