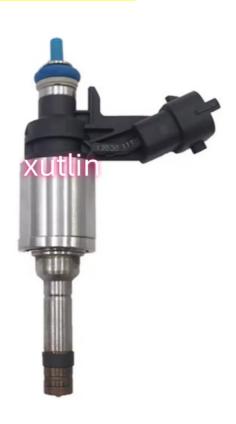

# Auto Parts Fuel Injector Nozzle P301-13250B P301-13-250B P30113250B For Mazda 3 2.0L CX-5 2.0L Auto Other Engine Gasol

### **Detailed Description:**

auto parts Fuel Injector nozzle P301-13250B P301-13-250B P30113250B For Mazda 3 2.0L CX-5 2.0L auto other engine gasol

| Part Name       | Fuel Injector w golf passat                                        |
|-----------------|--------------------------------------------------------------------|
| OEM             | P301-13250B P301-13-250B P30113250B                                |
| Car Mode        | For Mazda 3 2.0L CX-5 2.0L auto other engine gasol                 |
| Warranty        | 6 months                                                           |
| MOQ             | 4 pcs                                                              |
|                 | xutlin                                                             |
| •               | By DHL/FEDEX/UPS,By Air,By Sea                                     |
| Payment Way     | T/T, Paypal,Western Union                                          |
|                 | Neutral Packing or As Customers' Request                           |
| I JEHVERV I IME | Within 3 days for small quantity,10 days60 days for large quantity |

## **Product Pictures:**