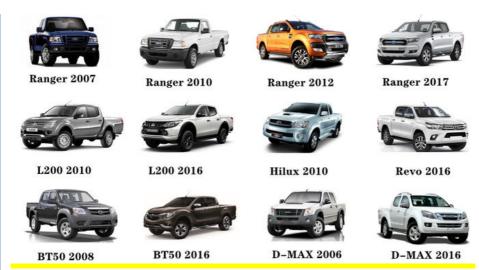

de        | For Mazda 3 2.0L CX-5 2.0L auto other engine gasol                 |
| Warranty        | 6 months                                                           |
| MOQ             | 4 pcs                                                              |
|                 | xutlin                                                             |
| •               | By DHL/FEDEX/UPS,By Air,By Sea                                     |
| Payment Way     | T/T, Paypal,Western Union                                          |
|                 | Neutral Packing or As Customers' Request                           |
| I JEHVERV I IME | Within 3 days for small quantity,10 days60 days for large quantity |

## **Product Pictures:**









## Payment &Shipment:



# **Product Range:**



Car Model:



## xutlin Market:



#### FAQ:

Q1. What is your terms of packing?

A: Generally, we pack our goods in neutral white boxes and brown cartons. If you have legally registered patent, we can pack the goods as your requirement.

Q2. What is your terms of payment?

A: T/T 30% as deposit, and 70% before delivery. We'll show you the photos of the products and packages before you pay the balance.

Q3. What is your terms of delivery?

A: EXW, FOB, CFR, CIF, DDU.

Q4. How about your delivery time?

A: Generally, I will send goods within 3 days if I have stocks after receiving your advance payment. The specific delivery time depends

on the items and the quantity of your order.

Q5. Can you produce according to the samples?

A: Yes, we can produce by your samples or technical drawings. We can build