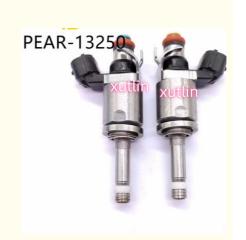

### **Detailed Description:**

auto parts Fuel Injector engine gasoline parts Fuel Injector nozzle PEAR-13250 PEAR-13-250 PEAR13250 for Mazda MX-5 CX

| Part Name     | Fuel Injector w golf passat                                        |
|---------------|--------------------------------------------------------------------|
| OEM           | PEAR-13250 PEAR-13-250 PEAR13250                                   |
| Car Mode      | For Mazda MX-5 CX                                                  |
| Warranty      | 6 months                                                           |
| MOQ           | 4 pcs                                                              |
|               | xutlin                                                             |
| • .           | By DHL/FEDEX/UPS,By Air,By Sea                                     |
| Payment Way   | T/T, Paypal,Western Union                                          |
| Packing       | Neutral Packing or As Customers' Request                           |
| Delivery Time | Within 3 days for small quantity,10 days60 days for large quantity |

### **Product Pictures:**