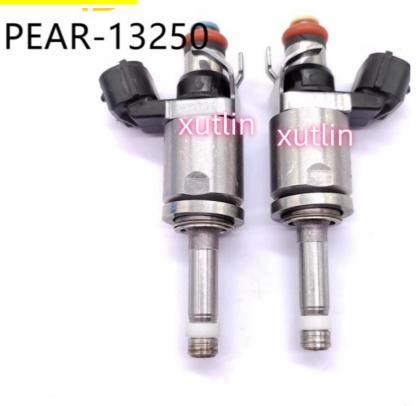

### **Detailed Description:**

auto parts Fuel Injector engine gasoline parts Fuel Injector nozzle PEAR-13250 PEAR-13-250 PEAR13250 for Mazda MX-5 CX

| Part Name     | Fuel Injector w golf passat                                        |
|---------------|--------------------------------------------------------------------|
| OEM           | PEAR-13250 PEAR-13-250 PEAR13250                                   |
| Car Mode      | For Mazda MX-5 CX                                                  |
| Warranty      | 6 months                                                           |
| MOQ           | 4 pcs                                                              |
|               | xutlin                                                             |
| • .           | By DHL/FEDEX/UPS,By Air,By Sea                                     |
| Payment Way   | T/T, Paypal,Western Union                                          |
| Packing       | Neutral Packing or As Customers' Request                           |
| Delivery Time | Within 3 days for small quantity,10 days60 days for large quantity |

### **Product Pictures:**