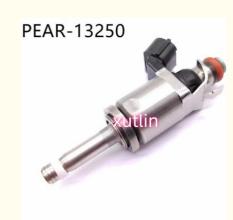

### **Detailed Description:**

auto parts Fuel Injector engine gasoline parts Fuel Injector nozzle PEAR-13250 PEAR-13-250 PEAR13250 for Mazda MX-5 CX

| Part Name     | Fuel Injector w golf passat                                        |
|---------------|--------------------------------------------------------------------|
| OEM           | PEAR-13250 PEAR-13-250 PEAR13250                                   |
| Car Mode      | For Mazda MX-5 CX                                                  |
| Warranty      | 6 months                                                           |
| MOQ           | 4 pcs                                                              |
|               | xutlin                                                             |
| • .           | By DHL/FEDEX/UPS,By Air,By Sea                                     |
| Payment Way   | T/T, Paypal,Western Union                                          |
| Packing       | Neutral Packing or As Customers' Request                           |
| Delivery Time | Within 3 days for small quantity,10 days60 days for large quantity |

### **Product Pictures:**