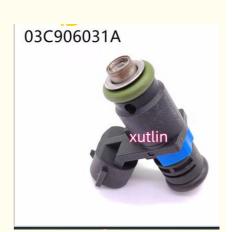

## Auto Parts Fuel Injector Parts Fuel Injector 03C906031A Injector Nozzle For VW Golf Eos Seat Altea Cordoba Skoda Octavia

### 03C906031A

# 03C906031A