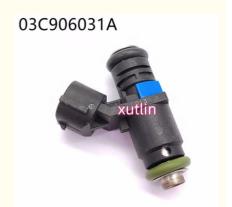

## Auto Parts Fuel Injector Parts Fuel Injector 03C906031A Injector Nozzle For VW Golf Eos Seat Altea Cordoba Skoda Octavia

### 03C906031A

# 03C906031A