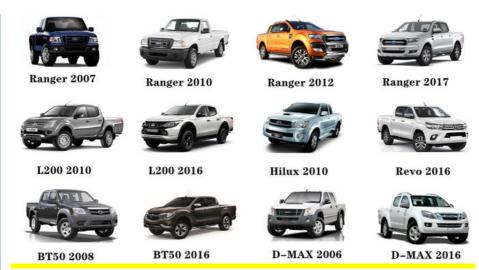

|
| Car Mode      | For Hyundai Atos MX 1.0L L4                                        |
| Warranty      | 6 months                                                           |
| MOQ           | 4 pcs                                                              |
| Brand Name    | xutlin                                                             |
| Shipping Way  | By DHL/FEDEX/UPS,By Air,By Sea                                     |
| Payment Way   | T/T, Paypal,Western Union                                          |
| Packing       | Neutral Packing or As Customers' Request                           |
| Delivery Time | Within 3 days for small quantity,10 days60 days for large quantity |

### **Product Pictures:**



### Payment &Shipment:



# **Product Range:**



Car Model:



### xutlin Market:



#### FAQ:

Q1. What is your terms of packing?

A: Generally, we pack our goods in neutral white boxes and brown cartons. If you have legally registered patent, we can pack the goods as your requirement.

Q2. What is your terms of payment?

A: T/T 30% as deposit, and 70% before delivery. We'll show you the photos of the products and packages before you pay the balance.

Q3. What is your terms of delivery?

A: EXW, FOB, CFR, CIF, DDU.

Q4. How about your delivery time?

A: Generally, I will send goods within 3 days if I have stocks after receiving your advance payment. The specific delivery time depends

on the items and the quantity of your order.

Q5. Can you produce according to the samples?

A: Yes, we can produce by your samples or technical drawings. We can buil