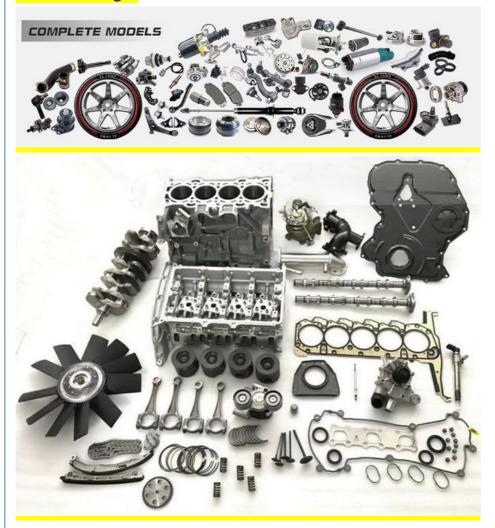

|
| Car Mode      | For Hyundai Atos MX 1.0L L4                                        |
| Warranty      | 6 months                                                           |
| MOQ           | 4 pcs                                                              |
| Brand Name    | xutlin                                                             |
| Shipping Way  | By DHL/FEDEX/UPS,By Air,By Sea                                     |
| Payment Way   | T/T, Paypal,Western Union                                          |
| Packing       | Neutral Packing or As Customers' Request                           |
| Delivery Time | Within 3 days for small quantity,10 days60 days for large quantity |

### **Product Pictures:**



### Payment &Shipment:



# **Product Range:**



Car Model:



### xutlin Market:



#### FAQ:

Q1. What is your terms of packing?

A: Generally, we pack our goods in neutral white boxes and brown cartons. If you have legally registered patent, we can pack the goods as your requirement.

Q2. What is your terms of payment?

A: T/T 30% as deposit, and 70% before delivery. We'll show you the photos of the products and packages before you pay the balance.

Q3. What is your terms of delivery?

A: EXW, FOB, CFR, CIF, DDU.

Q4. How about your delivery time?

A: Generally, I will send goods within 3 days if I have stocks after receiving your advance payment. The specific delivery time depends

on the items and the quantity of your order.

Q5. Can you produce according to the samples?

A: Yes, we can produce by your samples or technical drawing