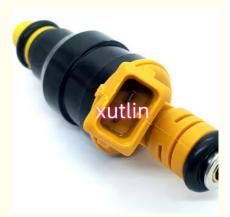

ndai Atos MX 1.0L L4

#### **Basic Information**

Place of Origin: Guangdong, China

Brand Name: xutlinCertification: ISO9001

• Model Number: 35310-02500, 3531002500

Minimum Order Quantity: 4 pcsPrice: Negotiable

Packaging Details: Neutral Packing or as customers' request

• Delivery Time: within 7 days

Payment Terms: T/T, Western Union, Paypal

• Supply Ability: 1000 sets /month



#### **Product Specification**

Car Model: For Hyundai Atos MX 1.0L L4

• Size: Standard/Customized

• Warranty: 6 Months

• Type: Fuel Injectors Nozzle

Description: Brand NewMOQ: 4 Pieces

Packaging: Carton/Pallet/Customized

• Part Type: Spare Parts

• Payment Term: T/T/L/C/Western Union/Paypal

• Weight: Light

• Highlight: 35310-02500 Fuel Injector,

3531002500 Fuel Injector, 9250930023 Fuel Injector



#### More Images



### **Product Description**

### **Detailed Description:**

auto parts Fuel Injector nozzle 9250930023 3531002500 35310-02500 For Hyundai Atos MX 1.0L L4

| Part Name     | Fuel Injector w golf passat                                        |
|---------------|--------------------------------------------------------------------|
| OEM           | 9250930023 3531002500 35310-02500                                  |
| Car Mode      | For Hyundai Atos MX 1.0L L4                                        |
| Warranty      | 6 months                                                           |
| MOQ           | 4 pcs                                                              |
| Brand Name    | xutlin                                                             |
| Shipping Way