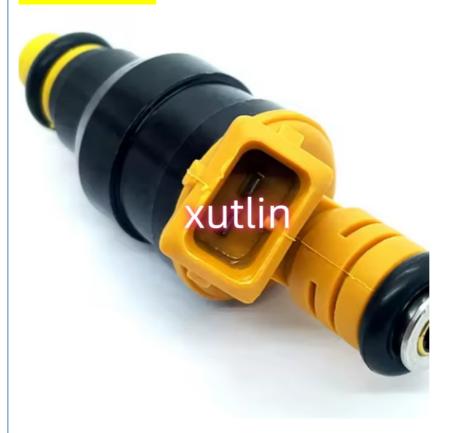

| 9250930023 3531002500 35310-02500                                  |
| Car Mode      | For Hyundai Atos MX 1.0L L4                                        |
| Warranty      | 6 months                                                           |
| MOQ           | 4 pcs                                                              |
| Brand Name    | xutlin                                                             |
| Shipping Way  | By DHL/FEDEX/UPS,By Air,By Sea                                     |
| Payment Way   | T/T, Paypal,Western Union                                          |
| Packing       | Neutral Packing or As Customers' Request                           |
| Delivery Time | Within 3 days for small quantity,10 days60 days for large quantity |

### **Product Pictures:**



### Payment &Shipment:



# **Product Range:**



Car Model:



### xutlin Market:



#### FAQ:

Q1. What is your terms of packing?

A: Generally, we pack our goods in neutral white boxes and brown cartons. If you have legally registered patent, we can pack the goods as your requirement.

Q2. What is your terms of payment?

A: T/T 30% as deposit, and 70% before delivery. We'll show you the photos of the products and packages before you pay the balance.

Q3. What is your terms of delivery?

A: EXW, FOB, CFR, CIF, DDU.

Q4. How about your delivery time?

A: Generally, I will send goods within 3 days if I have stocks after receiving your advance payment. The specific delivery time depends

on the items and the quantity of your order.

Q5. Can you produce according to the samples?

A: Yes, w