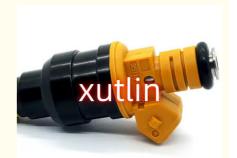

## Auto Parts Fuel Injector Nozzle 9250930023 3531002500 35310-02500 For Hyundai Atos MX 1.0L L4

#### **Basic Information**

Place of Origin: Guangdong, China

Brand Name: xutlinCertification: ISO9001

• Model Number: 35310-02500, 3531002500

Minimum Order Quantity: 4 pcsPrice: Negotiable

Packaging Details: Neutral Packing or as customers' request

• Delivery Time: within 7 days

Payment Terms: T/T, Western Union, Paypal

• Supply Ability: 1000 sets /month



#### **Product Specification**

Car Model: For Hyundai Atos MX 1.0L L4

• Size: Standard/Customized

• Warranty: 6 Months

• Type: Fuel Injectors Nozzle

Description: Brand NewMOQ: 4 Pieces

Packaging: Carton/Pallet/Customized

• Part Type: Spare Parts

• Payment Term: T/T/L/C/Western Union/Paypal

• Weight: Light

• Highlight: 35310-02500 Fuel Injector,

3531002500 Fuel Injector, 9250930023 Fuel Injector



#### More Images



### **Product Description**

### **Detailed Description:**

auto parts Fuel Injector nozzle 9250930023 3531002500 35310-02500 For Hyundai Atos MX 1.0L L4

| Part Name     | Fuel Injector w golf passat                                        |
|---------------|--------------------------------------------------------------------|
| OEM           | 9250930023 35310025