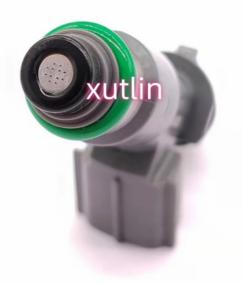

# Auto Parts Fuel Injector Nozzle 15710M76M00 15710-M76M0-0 For SUZUKI Sx4 1.5L 06-16

### More Images

15710M76M00

## 15710M76M00