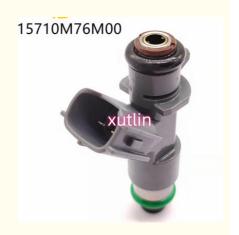

# Auto Parts Fuel Injector Nozzle 15710M76M00 15710-M76M0-0 For SUZUKI Sx4 1.5L 06-16

### More Images

15710M76M00

## 15710M76M00