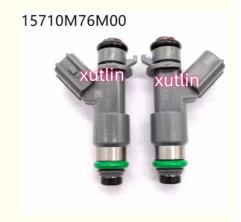

# Auto Parts Fuel Injector Nozzle 15710M76M00 15710-M76M0-0 For SUZUKI Sx4 1.5L 06-16

### More Images

15710M76M00

## 15710M76M00