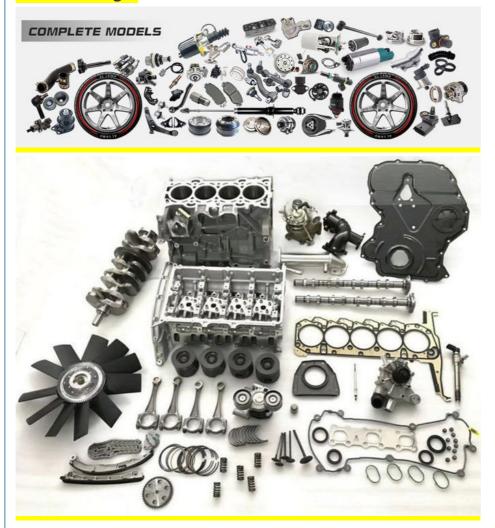

|
| Car Mode     | For VW Transporter Vanagon 2.1L 2.3L 1.9L 1983-1991 FJ10319        |
| Warranty     | 6 months                                                           |
| MOQ          | 4 pcs                                                              |
| Brand Name   | xutlin                                                             |
| Shipping Way | By DHL/FEDEX/UPS,By Air,By Sea                                     |
| Payment Way  | T/T, Paypal,Western Union                                          |
| Packing      | Neutral Packing or As Customers' Request                           |
|              | Within 3 days for small quantity,10 days60 days for large quantity |

### **Product Pictures:**



### Payment &Shipment:



# **Product Range:**



Car Model:



### xutlin Market:



### FAQ:

Q1. What is your terms of packing?

A: Generally, we pack our goods in neutral white boxes and brown cartons. If you have legally registered patent, we can pack the goods as your requirement.

Q2. What is your terms of payment?

A: T/T 30% as deposit, and 70% before delivery. We'll show you the photos of the products and packages before you pay the balance.

Q3. What is your terms of delivery?

A: EXW, FOB, CFR, CIF, DDU.

Q4. How about your delivery time?

A: Generally, I will send goods within 3 days if I have stocks after receiving your advance payment. The specific delivery time depends

on the items and the quantity of your order.

Q5. Can you produce according to the samples?

A: Yes, we can produce by your samples or technical drawings