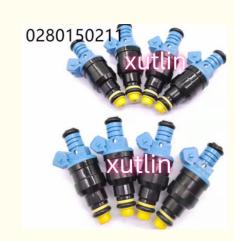

## **Detailed Description:**

auto parts Fuel Injector fuel injector nozzle 0280150211 for BMW Renault 1.8L 2.2L I4 K75K1100 K120 K1100 K1200 K75T

| Part Name           | Fuel Injector w golf passat                                        |
|---------------------|--------------------------------------------------------------------|
| OEM                 | 0280150211                                                         |
| Car Mode            | For BMW Renault 1.8L 2.2L I4 K75K1100 K120 K1100 K1200 K75T        |
| Warranty            | 6 months                                                           |
| MOQ                 | 4 pcs                                                              |
| Brand Name          | xutlin                                                             |
| <b>Shipping Way</b> | By DHL/FEDEX/UPS,By Air,By Sea                                     |
| Payment Way         | T/T, Paypal,Western Union                                          |
| Packing             | Neutral Packing or As Customers' Request                           |
| Delivery Time       | Within 3 days for small quantity,10 days60 days for large quantity |

## **Product Pictures:**