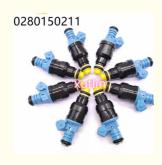

## **Detailed Description:**

auto parts Fuel Injector fuel injector nozzle 0280150211 for BMW Renault 1.8L 2.2L I4 K75K1100 K120 K1100 K1200 K75T

| Part Name           | Fuel Injector w golf passat                                        |
|---------------------|--------------------------------------------------------------------|
| OEM                 | 0280150211                                                         |
| Car Mode            | For BMW Renault 1.8L 2.2L I4 K75K1100 K120 K1100 K1200 K75T        |
| Warranty            | 6 months                                                           |
| MOQ                 | 4 pcs                                                              |
| Brand Name          | xutlin                                                             |
| <b>Shipping Way</b> | By DHL/FEDEX/UPS,By Air,By Sea                                     |
| Payment Way         | T/T, Paypal,Western Union                                          |
| Packing             | Neutral Packing or As Customers' Request                           |
| Delivery Time       | Within 3 days for small quantity,10 days60 days for large quantity |

## **Product Pictures:**