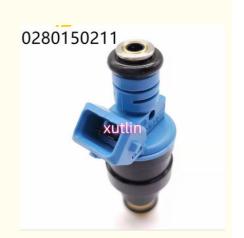

## **Detailed Description:**

auto parts Fuel Injector fuel injector nozzle 0280150211 for BMW Renault 1.8L 2.2L I4 K75K1100 K120 K1100 K1200 K75T

| Part Name           | Fuel Injector w golf passat                                        |
|---------------------|--------------------------------------------------------------------|
| OEM                 | 0280150211                                                         |
| Car Mode            | For BMW Renault 1.8L 2.2L I4 K75K1100 K120 K1100 K1200 K75T        |
| Warranty            | 6 months                                                           |
| MOQ                 | 4 pcs                                                              |
| Brand Name          | xutlin                                                             |
| <b>Shipping Way</b> | By DHL/FEDEX/UPS,By Air,By Sea                                     |
| Payment Way         | T/T, Paypal,Western Union                                          |
| Packing             | Neutral Packing or As Customers' Request                           |
| Delivery Time       | Within 3 days for small quantity,10 days60 days for large quantity |

## **Product Pictures:**