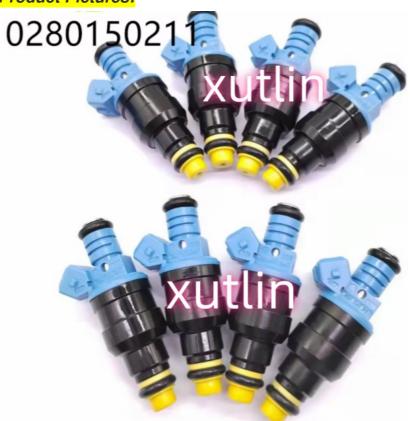

## Auto Parts Fuel Injector Nozzle 0280150211 For BMW Renault 1.8L 2.2L I4 K75K1100 K120 K1100 K1200 K75T

## **Detailed Description:**

auto parts Fuel Injector fuel injector nozzle 0280150211 for BMW Renault 1.8L 2.2L I4 K75K1100 K120 K1100 K1200 K75T

| Part Name           | Fuel Injector w golf passat                                        |
|---------------------|--------------------------------------------------------------------|
| OEM                 | 0280150211                                                         |
| Car Mode            | For BMW Renault 1.8L 2.2L I4 K75K1100 K120 K1100 K1200 K75T        |
| Warranty            | 6 months                                                           |
| MOQ                 | 4 pcs                                                              |
| Brand Name          | xutlin                                                             |
| <b>Shipping Way</b> | By DHL/FEDEX/UPS,By Air,By Sea                                     |
| Payment Way         | T/T, Paypal,Western Union                                          |
| Packing             | Neutral Packing or As Customers' Request                           |
| Delivery Time       | Within 3 days for small quantity,10 days60 days for large quantity |

## **Product Pictures:**