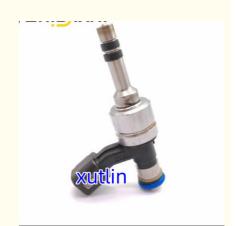

### Auto Parts Fuel Injector Nozzle 12642128 12692884 For Buick Cadillac Chevrolet GMC 3.6L V6 2016-2021

### **Detailed Description:**

auto parts Fuel Injector nozzle 12642128 12692884 For Buick Cadillac Chevrolet GMC 3.6L V6 2016-2021

| Part Name        | Fuel Injector w golf passat                                        |
|------------------|--------------------------------------------------------------------|
| OEM              | 12642128 12692884                                                  |
| Car Mode         | For Buick Cadillac Chevrolet GMC 3.6L V6 2016-2021                 |
| Warranty         | 6 months                                                           |
| MOQ              | 4 pcs                                                              |
|                  | xutlin                                                             |
| •                | By DHL/FEDEX/UPS,By Air,By Sea                                     |
|                  | T/T, Paypal,Western Union                                          |
| Packing          | Neutral Packing or As Customers' Request                           |
| I JAIIVARV I IMA | Within 3 days for small quantity,10 days60 days for large quantity |