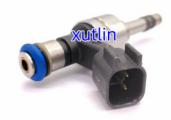

### Auto Parts Fuel Injector Nozzle 12642128 12692884 For Buick Cadillac Chevrolet GMC 3.6L V6 2016-2021

### **Detailed Description:**

auto parts Fuel Injector nozzle 12642128 12692884 For Buick Cadillac Chevrolet GMC 3.6L V6 2016-2021

| Part Name        | Fuel Injector w golf passat                                        |
|------------------|--------------------------------------------------------------------|
| OEM              | 12642128 12692884                                                  |
| Car Mode         | For Buick Cadillac Chevrolet GMC 3.6L V6 2016-2021                 |
| Warranty         | 6 months                                                           |
| MOQ              | 4 pcs                                                              |
|                  | xutlin                                                             |
| •                | By DHL/FEDEX/UPS,By Air,By Sea                                     |
|                  | T/T, Paypal,Western Union                                          |
| Packing          | Neutral Packing or As Customers' Request                           |
| I JAIIVARV I IMA | Within 3 days for small quantity,10 days60 days for large quantity |