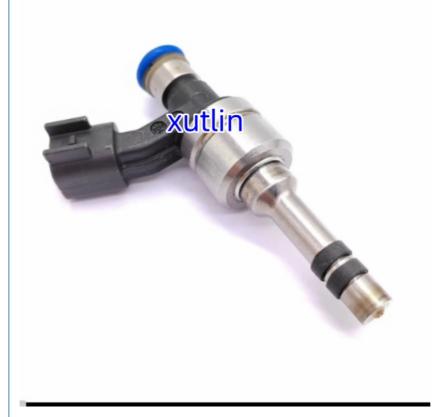

### Auto Parts Fuel Injector Nozzle 12642128 12692884 For Buick Cadillac Chevrolet GMC 3.6L V6 2016-2021

### **Detailed Description:**

auto parts Fuel Injector nozzle 12642128 12692884 For Buick Cadillac Chevrolet GMC 3.6L V6 2016-2021

| Part Name        | Fuel Injector w golf passat                                        |
|------------------|--------------------------------------------------------------------|
| OEM              | 12642128 12692884                                                  |
| Car Mode         | For Buick Cadillac Chevrolet GMC 3.6L V6 2016-2021                 |
| Warranty         | 6 months                                                           |
| MOQ              | 4 pcs                                                              |
|                  | xutlin                                                             |
| •                | By DHL/FEDEX/UPS,By Air,By Sea                                     |
|                  | T/T, Paypal,Western Union                                          |
| Packing          | Neutral Packing or As Customers' Request                           |
| I JAIIVARV I IMA | Within 3 days for small quantity,10 days60 days for large quantity |