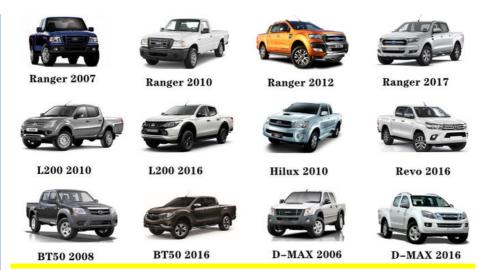

| For Buick Cadillac Chevrolet GMC 3.6L V6 2016-2021                 |
| Warranty         | 6 months                                                           |
| MOQ              | 4 pcs                                                              |
|                  | xutlin                                                             |
| •                | By DHL/FEDEX/UPS,By Air,By Sea                                     |
|                  | T/T, Paypal,Western Union                                          |
| Packing          | Neutral Packing or As Customers' Request                           |
| I JAIIVARV I IMA | Within 3 days for small quantity,10 days60 days for large quantity |

## **Product Pictures:**



## Payment &Shipment:



# **Product Range:**



Car Model:



## xutlin Market:



### FAQ:

Q1. What is your terms of packing?

A: Generally, we pack our goods in neutral white boxes and brown cartons. If you have legally registered patent, we can pack the goods as your requirement.

Q2. What is your terms of payment?

A: T/T 30% as deposit, and 70% before delivery. We'll show you the photos of the products and packages before you pay the balance.

Q3. What is your terms of delivery?

A: EXW, FOB, CFR, CIF, DDU.

Q4. How about your delivery time?

A: Generally, I will send goods within 3 days if I have stocks after receiving your advance payment. The specific delivery time depends

on the items and the quantity of your order.

Q5. Can you produce according to the samples?

A: Yes, we can produce by your samples or technical drawings. We can build