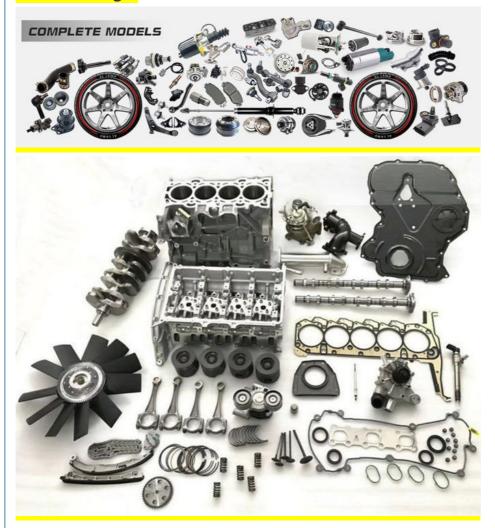

|
| Car Mode         | For Buick Cadillac Chevrolet GMC 3.6L V6 2016-2021                 |
| Warranty         | 6 months                                                           |
| MOQ              | 4 pcs                                                              |
|                  | xutlin                                                             |
| •                | By DHL/FEDEX/UPS,By Air,By Sea                                     |
|                  | T/T, Paypal,Western Union                                          |
| Packing          | Neutral Packing or As Customers' Request                           |
| I JAIIVARV I IMA | Within 3 days for small quantity,10 days60 days for large quantity |

## **Product Pictures:**



## Payment &Shipment:



# **Product Range:**



Car Model:



## xutlin Market:



### FAQ:

Q1. What is your terms of packing?

A: Generally, we pack our goods in neutral white boxes and brown cartons. If you have legally registered patent, we can pack the goods as your requirement.

Q2. What is your terms of payment?

A: T/T 30% as deposit, and 70% before delivery. We'll show you the photos of the products and packages before you pay the balance.

Q3. What is your terms of delivery?

A: EXW, FOB, CFR, CIF, DDU.

Q4. How about your delivery time?

A: Generally, I will send goods within 3 days if I have stocks after receiving your advance payment. The specific delivery time depends

on the items and the quantity of your order.

Q5. Can you produce according to the samples?

A: Yes, we can produce by your samples or technical drawings.