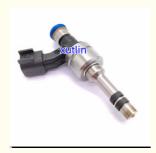

### Auto Parts Fuel Injector Nozzle 12642128 12692884 For Buick Cadillac Chevrolet GMC 3.6L V6 2016-2021

### **Detailed Description:**

auto parts Fuel Injector nozzle 12642128 12692884 For Buick Cadillac Chevrolet GMC 3.6L V6 2016-2021

| Part Name        | Fuel Injector w golf passat                                        |
|------------------|--------------------------------------------------------------------|
| OEM              | 12642128 12692884                                                  |
| Car Mode         | For Buick Cadillac Chevrolet GMC 3.6L V6 2016-2021                 |
| Warranty         | 6 months                                                           |
| MOQ              | 4 pcs                                                              |
|                  | xutlin                                                             |
| •                | By DHL/FEDEX/UPS,By Air,By Sea                                     |
|                  | T/T, Paypal,Western Union                                          |
| Packing          | Neutral Packing or As Customers' Request                           |
| I JAIIVARV I IMA | Within 3 days for small quantity,10 days60 days for large quantity |