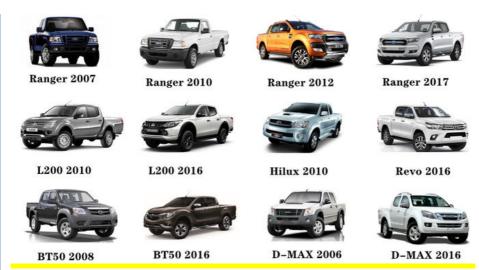

| For K6A Suzuki Genuine JB23W Jimny type 4                 |
| Warranty        | 6 months                                                  |
| MOQ             | 4 pcs                                                     |
| Brand Name      | xutlin                                                    |
| Shipping Way    | By DHL/FEDEX/UPS,By Air,By Sea                            |
| Payment Way     | T/T, Paypal,Western Union                                 |
|                 | Neutral Packing or As Customers' Request                  |
| I JEHVERV I IME | Within 3 days for small quantity,10 days60 days for large |
|                 | quantity                                                  |

# **Product Pictures:**



## Payment & Shipment:



# **Product Range:**



Car Model:



# xutlin Market:



### FAQ:

Q1. What is your terms of packing?

A: Generally, we pack our goods in neutral white boxes and brown cartons. If you have legally registered patent, we can pack the goods as your requirement.

Q2. What is your terms of payment?

A: T/T 30% as deposit, and 70% before delivery. We'll show you the photos of the products and packages before you pay the balance.

Q3. What is your terms of delivery?

A: EXW, FOB, CFR, CIF, DDU.

Q4. How about your delivery time?

A: Generally, I will send goods within 3 days if I have stocks after receiving your advance payment. The specific delivery time depends

on the items and the quantity of your order.

Q5. Can you produce according to the samples?

A: Yes, we can produce by your samples or technical drawings. We can build t