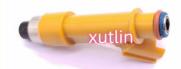

# Auto Parts Fuel Injector Nozzle 23250-97216 23209-97216 For Daihatsu Copen L880K JBDET

## **Detailed Description:**

auto parts Fuel Injector nozzle 23250-97216 23209-97216 for daihatsu Copen L880K JBDET

| Part Name      | Fuel Injector w golf passat                                        |
|----------------|--------------------------------------------------------------------|
| OEM            | 23250-97216 23209-97216                                            |
| Car Mode       | For daihatsu Copen L880K JBDET                                     |
| Warranty       | 6 months                                                           |
| MOQ            | 4 pcs                                                              |
|                | xutlin                                                             |
| Shipping Way   | By DHL/FEDEX/UPS,By Air,By Sea                                     |
| Payment Way    | T/T, Paypal,Western Union                                          |
| Packing        | Neutral Packing or As Customers' Request                           |
| I JEHVERV TIME | Within 3 days for small quantity,10 days60 days for large quantity |