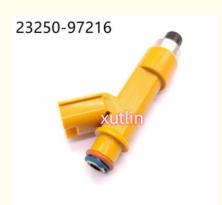

# Auto Parts Fuel Injector Nozzle 23250-97216 23209-97216 For Daihatsu Copen L880K JBDET

## **Detailed Description:**

auto parts Fuel Injector nozzle 23250-97216 23209-97216 for daihatsu Copen L880K JBDET

| Part Name      | Fuel Injector w golf passat                                        |
|----------------|--------------------------------------------------------------------|
| OEM            | 23250-97216 23209-97216                                            |
| Car Mode       | For daihatsu Copen L880K JBDET                                     |
| Warranty       | 6 months                                                           |
| MOQ            | 4 pcs                                                              |
|                | xutlin                                                             |
| Shipping Way   | By DHL/FEDEX/UPS,By Air,By Sea                                     |
| Payment Way    | T/T, Paypal,Western Union                                          |
| Packing        | Neutral Packing or As Customers' Request                           |
| I JEHVERV TIME | Within 3 days for small quantity,10 days60 days for large quantity |