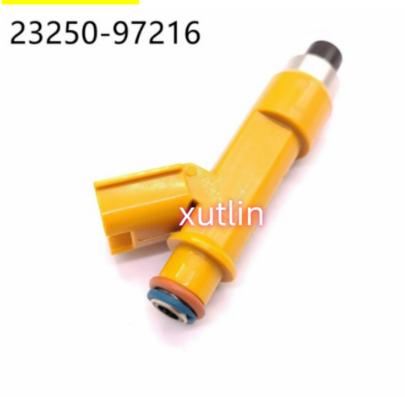

# Auto Parts Fuel Injector Nozzle 23250-97216 23209-97216 For Daihatsu Copen L880K JBDET

## **Detailed Description:**

auto parts Fuel Injector nozzle 23250-97216 23209-97216 for daihatsu Copen L880K JBDET

| Part Name      | Fuel Injector w golf passat                                        |
|----------------|--------------------------------------------------------------------|
| OEM            | 23250-97216 23209-97216                                            |
| Car Mode       | For daihatsu Copen L880K JBDET                                     |
| Warranty       | 6 months                                                           |
| MOQ            | 4 pcs                                                              |
|                | xutlin                                                             |
| Shipping Way   | By DHL/FEDEX/UPS,By Air,By Sea                                     |
| Payment Way    | T/T, Paypal,Western Union                                          |
| Packing        | Neutral Packing or As Customers' Request                           |
| I JEHVERV TIME | Within 3 days for small quantity,10 days60 days for large quantity |