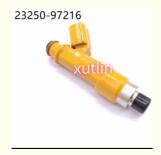

# Auto Parts Fuel Injector Nozzle 23250-97216 23209-97216 For Daihatsu Copen L880K JBDET

## **Detailed Description:**

auto parts Fuel Injector nozzle 23250-97216 23209-97216 for daihatsu Copen L880K JBDET

| Part Name      | Fuel Injector w golf passat                                        |
|----------------|--------------------------------------------------------------------|
| OEM            | 23250-97216 23209-97216                                            |
| Car Mode       | For daihatsu Copen L880K JBDET                                     |
| Warranty       | 6 months                                                           |
| MOQ            | 4 pcs                                                              |
|                | xutlin                                                             |
| Shipping Way   | By DHL/FEDEX/UPS,By Air,By Sea                                     |
| Payment Way    | T/T, Paypal,Western Union                                          |
| Packing        | Neutral Packing or As Customers' Request                           |
| I JEHVERV TIME | Within 3 days for small quantity,10 days60 days for large quantity |