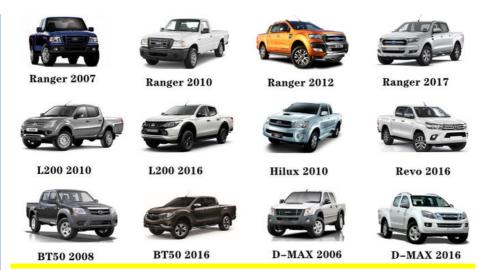

Kali Abeli and other K6A                                |
| Warranty            | 6 months                                                           |
| MOQ                 | 4 pcs                                                              |
| Brand Name          | xutlin                                                             |
| <b>Shipping Way</b> | By DHL/FEDEX/UPS,By Air,By Sea                                     |
| Payment Way         | T/T, Paypal,Western Union                                          |
| Packing             | Neutral Packing or As Customers' Request                           |
| Delivery Time       | Within 3 days for small quantity,10 days60 days for large quantity |

## **Product Pictures:**



## Payment &Shipment:



# **Product Range:**



Car Model:



## xutlin Market:



#### FAQ:

Q1. What is your terms of packing?

A: Generally, we pack our goods in neutral white boxes and brown cartons. If you have legally registered patent, we can pack the goods as your requirement.

Q2. What is your terms of payment?

A: T/T 30% as deposit, and 70% before delivery. We'll show you the photos of the products and packages before you pay the balance.

Q3. What is your terms of delivery?

A: EXW, FOB, CFR, CIF, DDU.

Q4. How about your delivery time?

A: Generally, I will send goods within 3 days if I have stocks after receiving your advance payment. The specific delivery time depends

on the items and the quantity of your order.

Q5. Can you produce according to the samples?

A: Yes, we can produce by your samples or technical drawings. We can build