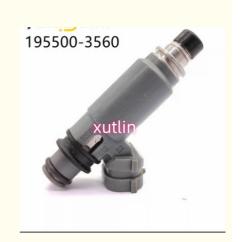

### **Detailed Description:**

auto parts Fuel Injector nozzle 15710-78G60-000 15710-78G60 for SUZUKI Kali Abeli and other K6A

| Part Name           | Fuel Injector w golf passat                                        |
|---------------------|--------------------------------------------------------------------|
| OEM                 | 15710-78G60-000 15710-78G60                                        |
| Car Mode            | For SUZUKI Kali Abeli and other K6A                                |
| Warranty            | 6 months                                                           |
| MOQ                 | 4 pcs                                                              |
| Brand Name          | xutlin                                                             |
| <b>Shipping Way</b> | By DHL/FEDEX/UPS,By Air,By Sea                                     |
| Payment Way         | T/T, Paypal,Western Union                                          |
| Packing             | Neutral Packing or As Customers' Request                           |
| Delivery Time       | Within 3 days for small quantity,10 days60 days for large quantity |

## **Product Pictures:**