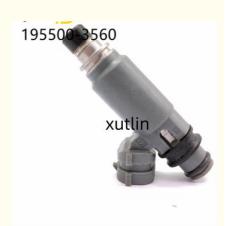

### **Detailed Description:**

auto parts Fuel Injector nozzle 15710-78G60-000 15710-78G60 for SUZUKI Kali Abeli and other K6A

| Part Name           | Fuel Injector w golf passat                                        |
|---------------------|--------------------------------------------------------------------|
| OEM                 | 15710-78G60-000 15710-78G60                                        |
| Car Mode            | For SUZUKI Kali Abeli and other K6A                                |
| Warranty            | 6 months                                                           |
| MOQ                 | 4 pcs                                                              |
| Brand Name          | xutlin                                                             |
| <b>Shipping Way</b> | By DHL/FEDEX/UPS,By Air,By Sea                                     |
| Payment Way         | T/T, Paypal,Western Union                                          |
| Packing             | Neutral Packing or As Customers' Request                           |
| Delivery Time       | Within 3 days for small quantity,10 days60 days for large quantity |

## **Product Pictures:**