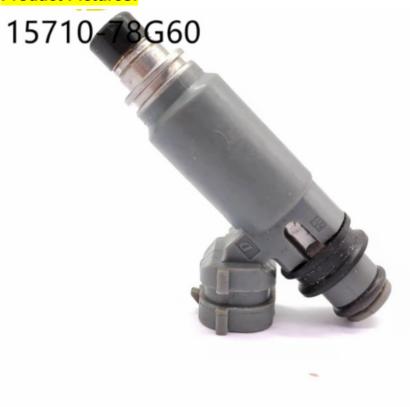

### Auto Parts Fuel Injector Nozzle 15710-78G60-000 15710-78G60 For SUZUKI Kali Abeli And Other K6A

### **Detailed Description:**

auto parts Fuel Injector nozzle 15710-78G60-000 15710-78G60 for SUZUKI Kali Abeli and other K6A

| Part Name           | Fuel Injector w golf passat                                        |
|---------------------|--------------------------------------------------------------------|
| OEM                 | 15710-78G60-000 15710-78G60                                        |
| Car Mode            | For SUZUKI Kali Abeli and other K6A                                |
| Warranty            | 6 months                                                           |
| MOQ                 | 4 pcs                                                              |
| Brand Name          | xutlin                                                             |
| <b>Shipping Way</b> | By DHL/FEDEX/UPS,By Air,By Sea                                     |
| Payment Way         | T/T, Paypal,Western Union                                          |
| Packing             | Neutral Packing or As Customers' Request                           |
| Delivery Time       | Within 3 days for small quantity,10 days60 days for large quantity |