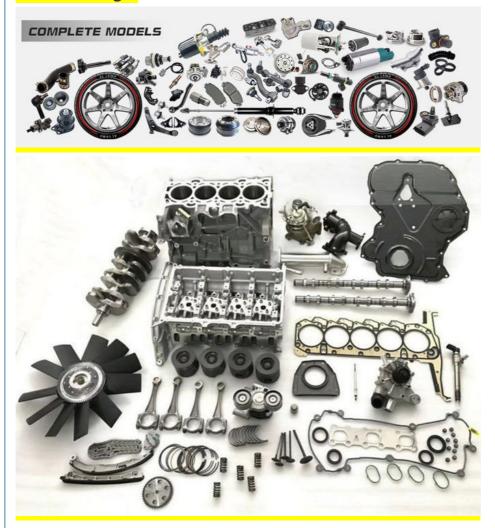

| For SUZUKI Kali Abeli and other K6A                                |
| Warranty            | 6 months                                                           |
| MOQ                 | 4 pcs                                                              |
| Brand Name          | xutlin                                                             |
| <b>Shipping Way</b> | By DHL/FEDEX/UPS,By Air,By Sea                                     |
| Payment Way         | T/T, Paypal,Western Union                                          |
| Packing             | Neutral Packing or As Customers' Request                           |
| Delivery Time       | Within 3 days for small quantity,10 days60 days for large quantity |

## **Product Pictures:**



## Payment &Shipment:



# **Product Range:**



Car Model:



## xutlin Market:



#### FAQ:

Q1. What is your terms of packing?

A: Generally, we pack our goods in neutral white boxes and brown cartons. If you have legally registered patent, we can pack the goods as your requirement.

Q2. What is your terms of payment?

A: T/T 30% as deposit, and 70% before delivery. We'll show you the photos of the products and packages before you pay the balance.

Q3. What is your terms of delivery?

A: EXW, FOB, CFR, CIF, DDU.

Q4. How about your delivery time?

A: Generally, I will send goods within 3 days if I have stocks after receiving your advance payment. The specific delivery time depends

on the items and the quantity of your order.

Q5. Can you produce according to the samples?

A: Yes, we can produce by your samples or technical drawings