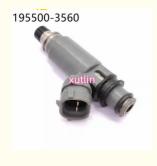

### **Detailed Description:**

auto parts Fuel Injector nozzle 15710-78G60-000 15710-78G60 for SUZUKI Kali Abeli and other K6A

| Part Name           | Fuel Injector w golf passat                                        |
|---------------------|--------------------------------------------------------------------|
| OEM                 | 15710-78G60-000 15710-78G60                                        |
| Car Mode            | For SUZUKI Kali Abeli and other K6A                                |
| Warranty            | 6 months                                                           |
| MOQ                 | 4 pcs                                                              |
| Brand Name          | xutlin                                                             |
| <b>Shipping Way</b> | By DHL/FEDEX/UPS,By Air,By Sea                                     |
| Payment Way         | T/T, Paypal,Western Union                                          |
| Packing             | Neutral Packing or As Customers' Request                           |
| Delivery Time       | Within 3 days for small quantity,10 days60 days for large quantity |

## **Product Pictures:**