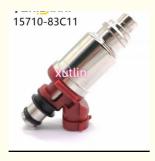

rmation**

Place of Origin: Guangdong, China

Brand Name: xutlinCertification: ISO9001

• Model Number: 1571083C11 15710-83C11 PA17754582

Minimum Order Quantity: 4 pcsPrice: Negotiable

Packaging Details: Neutral Packing or as customers' request

• Delivery Time: within 7 days

Payment Terms: T/T, Western Union, Paypal

• Supply Ability: 1000 sets /month



## **Product Specification**

Car Model: For SUZUKI Selbo Jimny 1998 E-JA12W

Wagon R

Size: Standard/Customized

• Warranty: 6 Months

• Type: Fuel Injectors Nozzle

Description: Brand NewMOQ: 4 Pieces

Packaging: Carton/Pallet/Customized

Part Type: Spare Parts

• Payment Term: T/T/L/C/Western Union/Paypal

• Weight: Light

• Highlight: PA17754582 Fuel Injector,

15710-83C11 Fuel Injector, 1571083C11 Fuel Injector



## More Images



## **Product Description**

## **Detailed Description:**

auto parts Fuel Injector nozzle 1571083C11 15710-83C11 PA17754582 For SUZUKI selbo Jimny 1998 E-JA12W Wagon R

| Part Name       | Fuel Injector w golf passat                               |
|-----------------|-----------------------------------------------------------|
| OEM             | 1571083C11 15710-83C11 PA17754582                         |
| Car Mode        | For SUZUKI selbo Jimny 1998 E-JA12W Wagon R               |
| Warranty        | 6 months                                                  |
| MOQ             | 4 pcs                                                     |
| Brand Name      | xutlin                                                    |
|                 | By DHL/FEDEX/UPS,By Air,By Sea