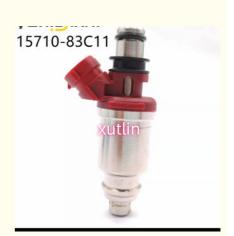

#### **Basic Information**

Place of Origin: Guangdong, China

Brand Name: xutlinCertification: ISO9001

• Model Number: 1571083C11 15710-83C11 PA17754582

Minimum Order Quantity: 4 pcsPrice: Negotiable

Packaging Details: Neutral Packing or as customers' request

• Delivery Time: within 7 days

Payment Terms: T/T, Western Union, Paypal

• Supply Ability: 1000 sets /month



## **Product Specification**

Car Model: For SUZUKI Selbo Jimny 1998 E-JA12W

Wagon R

Size: Standard/Customized

• Warranty: 6 Months

• Type: Fuel Injectors Nozzle

Description: Brand NewMOQ: 4 Pieces

Packaging: Carton/Pallet/Customized

Part Type: Spare Parts

• Payment Term: T/T/L/C/Western Union/Paypal

• Weight: Light

• Highlight: PA17754582 Fuel Injector,

15710-83C11 Fuel Injector, 1571083C11 Fuel Injector



## More Images



## **Product Description**

## **Detailed Description:**

auto parts Fuel Injector nozzle 1571083C11 15710-83C11 PA17754582 For SUZUKI selbo Jimny 1998 E-JA12W Wagon R

| Part Name       | Fuel Injector w golf passat                               |
|-----------------|-----------------------------------------------------------|
| OEM             | 1571083C11 15710-83C11 PA17754582                         |
| Car Mode        | For SUZUKI selbo Jimny 1998 E-JA12W Wagon R               |
| Warranty        | 6 months                                                  |
| MOQ             | 4 pcs                                                     |
| Brand Name      | xutlin                                                    |
|                 | By DHL/FEDEX/UPS,By Air,By Sea