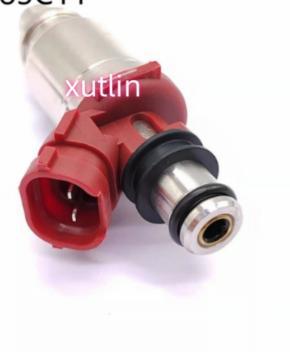

11 PA17754582                         |
| Car Mode        | For SUZUKI selbo Jimny 1998 E-JA12W Wagon R               |
| Warranty        | 6 months                                                  |
| MOQ             | 4 pcs                                                     |
| Brand Name      | xutlin                                                    |
|                 | By DHL/FEDEX/UPS,By Air,By Sea                            |
| Payment Way     | T/T, Paypal,Western Union                                 |
| Packing         | Neutral Packing or As Customers' Request                  |
| I JOHNOTO I IMA | Within 3 days for small quantity,10 days60 days for large |
|                 | quantity                                                  |

## **Product Pictures:**

15710-83C11



## Payment &Shipment:



## **Product Range:**



Car Model:



## xutlin Market:



## FAQ:

Q1. What is your terms of packing?

A: Generally, we pack our goods in neutral white boxes and brown cartons. If you have legally registered patent, we can pack the goods as your requirement.

Q2. What is your terms of payment?

A: T/T 30% as deposit, and 70% before delivery. We'll show you the photos of the products and packages before you pay the balance.

Q3. What is your terms of delivery?

A: EXW, FOB, CFR, CIF, DDU.

Q4. How about your delivery time?

A: Generally, I will send goods within 3 days if I have stocks after receiving your advance payment. The specific delivery time depends

on the items and the quantity of your order.

Q5. Can you produce according to the samples?

A: Yes, we c