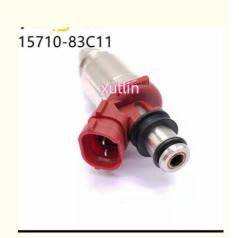

# Auto Parts Fuel Injector Nozzle 1571083C11 15710-83C11 PA17754582 For SUZUKI Selbo Jimny 1998 E-JA12W Wagon R

#### **Basic Information**

Place of Origin: Guangdong, China

Brand Name: xutlinCertification: ISO9001

• Model Number: 1571083C11 15710-83C11 PA17754582

Minimum Order Quantity: 4 pcsPrice: Negotiable

Packaging Details: Neutral Packing or as customers' request

• Delivery Time: within 7 days

Payment Terms: T/T, Western Union, Paypal

• Supply Ability: 1000 sets /month



## **Product Specification**

Car Model: For SUZUKI Selbo Jimny 1998 E-JA12W

Wagon R

Size: Standard/Customized

• Warranty: 6 Months

• Type: Fuel Injectors Nozzle

Description: Brand NewMOQ: 4 Pieces

Packaging: Carton/Pallet/Customized

Part Type: Spare Parts

• Payment Term: T/T/L/C/Western Union/Paypal

• Weight: Light

• Highlight: PA17754582 Fuel Injector,

15710-83C11 Fuel Injector, 1571083C11 Fuel Injector



## More Images



## **Product Description**

## **Detailed Description:**

auto parts Fuel Injector nozzle 1571083C11 15710-83C11 PA17754582 For SUZUKI selbo Jimny 1998 E-JA12W Wagon R

| Part Name       | Fuel Injector w golf passat                               |
|-----------------|-----------------------------------------------------------|
| OEM             | 1571083C