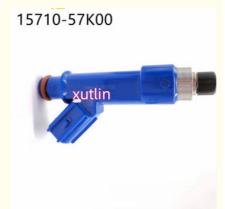

ZC31S

#### **Basic Information**

Place of Origin: Guangdong, China

Brand Name: xutlinCertification: ISO9001

Model Number: 15710-57K00-000 1571057K00

Minimum Order Quantity: 4 pcsPrice: Negotiable

Packaging Details: Neutral Packing or as customers' request

• Delivery Time: within 7 days

Payment Terms: T/T, Western Union, Paypal

• Supply Ability: 1000 sets /month



## **Product Specification**

Car Model: For Suzuki Swift RS413 RS415 RS416

ZC31S

• Size: Standard/Customized

• Warranty: 6 Months

• Type: Fuel Injectors Nozzle

Description: Brand NewMOQ: 4 Pieces

Packaging: Carton/Pallet/Customized

• Part Type: Spare Parts

• Payment Term: T/T/L/C/Western Union/Paypal

• Weight: Light

• Highlight: 15710-57K00-000 Fuel Injector,

RS413 Fuel Injector, Suzuki Swift Fuel Injector



# More Images



# **Product Description**

## **Detailed Description:**

auto parts Fuel Injector nozzle 15710-57K00-000 1571057K00 For Suzuki Swift RS413 RS415 RS416 ZC31S

| Part Name        | Fuel Injector w golf passat                                        |
|------------------|--------------------------------------------------------------------|
| OEM              | 115710-57K00-000 1571057K0                                         |
| Car Mode         | For Suzuki Swift RS413 RS415 RS416 ZC31S                           |
| Warranty         | 6 months                                                           |
| MOQ              | 4 pcs                                                              |
| Brand Name       | xutlin