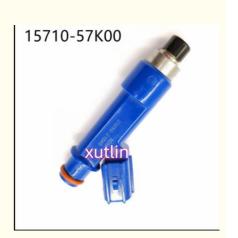

XUTLIN ®



# Auto Parts Fuel Injector Nozzle 15710-57K00-000 1571057K00 For Suzuki Swift RS413 RS415 RS416 ZC31S

#### **Basic Information**

Place of Origin: Guangdong, China

Brand Name: xutlinCertification: ISO9001

Model Number: 15710-57K00-000 1571057K00

Minimum Order Quantity: 4 pcsPrice: Negotiable

Packaging Details: Neutral Packing or as customers' request

• Delivery Time: within 7 days

Payment Terms: T/T, Western Union, Paypal

• Supply Ability: 1000 sets /month



## **Product Specification**

Car Model: For Suzuki Swift RS413 RS415 RS416

ZC31S

• Size: Standard/Customized

• Warranty: 6 Months

• Type: Fuel Injectors Nozzle

Description: Brand NewMOQ: 4 Pieces

Packaging: Carton/Pallet/Customized

• Part Type: Spare Parts

• Payment Term: T/T/L/C/Western Union/Paypal

• Weight: Light

• Highlight: 15710-57K00-000 Fuel Injector,

RS413 Fuel Injector, Suzuki Swift Fuel Injector



# More Images



# **Product Description**

## **Detailed Description:**

auto parts Fuel Injector nozzle 15710-57K00-000 1571057K00 For Suzuki Swift RS413 RS415 RS416 ZC31S

| Part Name        | Fuel Injector w golf passat                                        |
|------------------|--------------------------------------------------------------------|
| OEM