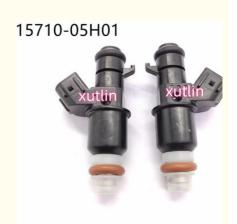

## Auto Parts Fuel Injector Nozzle 15710-05H01 15710-05H01-000 For Suzuki BURGMAN 400 2007-2016

## **Detailed Description:**

auto parts Fuel Injector nozzle 15710-05H01 15710-05H01-000 For Suzuki BURGMAN 400 2007-2016

| Part Name         | Fuel Injector w golf passat                                        |
|-------------------|--------------------------------------------------------------------|
| OEM               | 15710-05H01 15710-05H01-000                                        |
| Car Mode          | For Suzuki BURGMAN 400 2007-2016                                   |
| Warranty          | 6 months                                                           |
| MOQ               | 4 pcs                                                              |
|                   | xutlin                                                             |
|                   | By DHL/FEDEX/UPS,By Air,By Sea                                     |
| Payment Way       | T/T, Paypal,Western Union                                          |
| Packing           | Neutral Packing or As Customers' Request                           |
| II JAIIVARV I IMA | Within 3 days for small quantity,10 days60 days for large quantity |