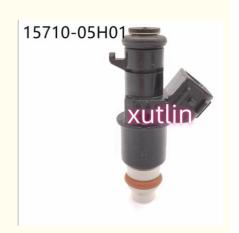

## Auto Parts Fuel Injector Nozzle 15710-05H01 15710-05H01-000 For Suzuki BURGMAN 400 2007-2016

## **Detailed Description:**

auto parts Fuel Injector nozzle 15710-05H01 15710-05H01-000 For Suzuki BURGMAN 400 2007-2016

| Part Name         | Fuel Injector w golf passat                                        |
|-------------------|--------------------------------------------------------------------|
| OEM               | 15710-05H01 15710-05H01-000                                        |
| Car Mode          | For Suzuki BURGMAN 400 2007-2016                                   |
| Warranty          | 6 months                                                           |
| MOQ               | 4 pcs                                                              |
|                   | xutlin                                                             |
|                   | By DHL/FEDEX/UPS,By Air,By Sea                                     |
| Payment Way       | T/T, Paypal,Western Union                                          |
| Packing           | Neutral Packing or As Customers' Request                           |
| II JAIIVARV I IMA | Within 3 days for small quantity,10 days60 days for large quantity |