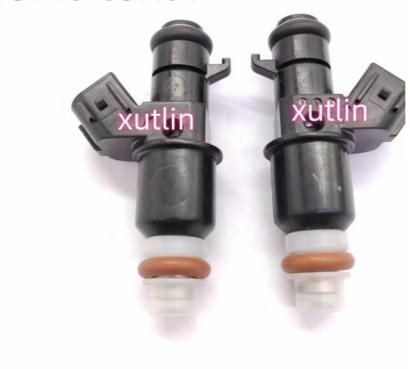

|
| Car Mode          | For Suzuki BURGMAN 400 2007-2016                                   |
| Warranty          | 6 months                                                           |
| MOQ               | 4 pcs                                                              |
|                   | xutlin                                                             |
|                   | By DHL/FEDEX/UPS,By Air,By Sea                                     |
| Payment Way       | T/T, Paypal,Western Union                                          |
| Packing           | Neutral Packing or As Customers' Request                           |
| II JAIIVARV I IMA | Within 3 days for small quantity,10 days60 days for large quantity |

## **Product Pictures:**

# 15710-05H01



## Payment &Shipment:



## **Product Range:**



Car Model:



## xutlin Market:



#### FAQ:

Q1. What is your terms of packing?

A: Generally, we pack our goods in neutral white boxes and brown cartons. If you have legally registered patent, we can pack the goods as your requirement.

Q2. What is your terms of payment?

A: T/T 30% as deposit, and 70% before delivery. We'll show you the photos of the products and packages before you pay the balance.

Q3. What is your terms of delivery?

A: EXW, FOB, CFR, CIF, DDU.

Q4. How about your delivery time?

A: Generally, I will send goods within 3 days if I have stocks after receiving your advance payment. The specific delivery time depends

on the items and the quantity of your order.

Q5. Can you produce according to the samples?

A: Yes, we