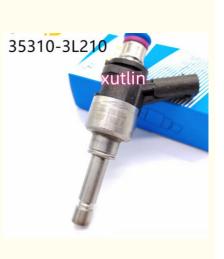

# Auto Parts Fuel Injector Nozzle 35310-3L210 35310-3L200 FJ1445 For Hyundai 2017-2020 Genesis G80 Kia

## 35310-3L210

#### **Detailed Description:**

auto parts Fuel Injector nozzle 35310-3L210 35310-3L200 FJ1445 for Hyundai 2017-2020 Genesis G80 kia

| Part Name       | Fuel Injector w golf passat                               |
|-----------------|-----------------------------------------------------------|
| OEM             | 35310-3L210 35310-3L200 FJ1445                            |
| Car Mode        | For Hyundai 2017-2020 Genesis G80 kia                     |
| Warranty        | 6 months                                                  |
| MOQ             | 4 pcs                                                     |
| Brand Name      | xutlin                                                    |
| Shipping Way    | By DHL/FEDEX/UPS,By Air,By Sea                            |
| Payment Way     | T/T, Paypal,Western Union                                 |
| Packing         | Neutral Packing or As Customers' Request                  |
| I Jeliverv Time | Within 3 days for small quantity,10 days60 days for large |
|                 | quantity                                                  |