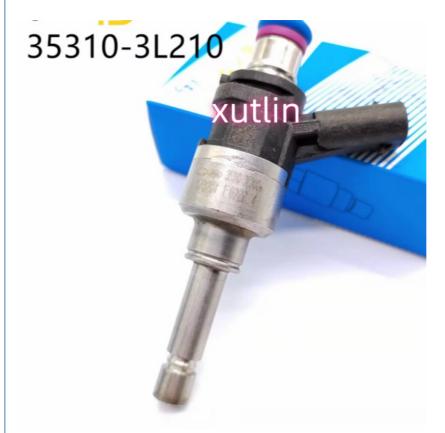

# Auto Parts Fuel Injector Nozzle 35310-3L210 35310-3L200 FJ1445 For Hyundai 2017-2020 Genesis G80 Kia

## 35310-3L210

#### **Detailed Description:**

auto parts Fuel Injector nozzle 35310-3L210 35310-3L200 FJ1445 for Hyundai 2017-2020 Genesis G80 kia

| Part Name       | Fuel Injector w golf passat                               |
|-----------------|-----------------------------------------------------------|
| OEM             | 35310-3L210 35310-3L200 FJ1445                            |
| Car Mode        | For Hyundai 2017-2020 Genesis G80 kia                     |
| Warranty        | 6 months                                                  |
| MOQ             | 4 pcs                                                     |
| Brand Name      | xutlin                                                    |
| Shipping Way    | By DHL/FEDEX/UPS,By Air,By Sea                            |
| Payment Way     | T/T, Paypal,Western Union                                 |
| Packing         | Neutral Packing or As Customers' Request                  |
| I Jeliverv Time | Within 3 days for small quantity,10 days60 days for large |
|                 | quantity                                                  |