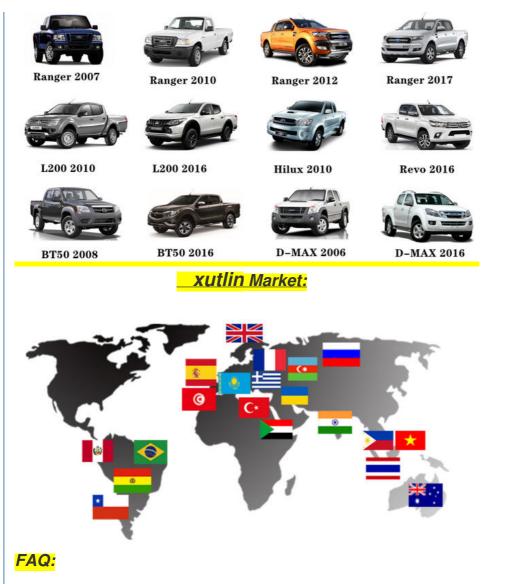

#### **Product Specification**

- Car Model:
- Size:
- Warranty:
- Type:
- Description:
- MOQ:
- Packaging:
- Part Type:
- Payment Term:
- Weight:
- Highlight:
- For Hyundai 2017-2020 Genesis G80 3.8L V6 Standard/Customized 6 Months Fuel Injectors Nozzle Brand New 4 Pieces

## **Product Pictures:**

for more products please visit us on autos-spareparts.com

Payment & Shipment:

Car Model:

Q1. What is your terms of packing?

A: Generally, we pack our goods in neutral white boxes and brown cartons. If you have legally registered patent, we can pack the goods as your requirement.