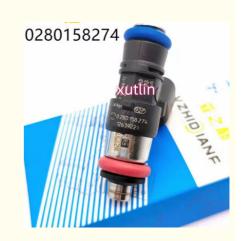

# Auto Parts Fuel Injector Nozzle 0280158274 12639221 For Chevrolet Caprice PPV Sedan 6.0L

# **Detailed Description:**

auto parts Fuel Injector nozzle 0280158274 12639221 For Chevrolet Caprice PPV Sedan 6.0L

| Part Name        | Fuel Injector w golf passat                                        |
|------------------|--------------------------------------------------------------------|
| OEM              | 0280158274 12639221                                                |
| Car Mode         | For Chevrolet Caprice PPV Sedan 6.0L                               |
| Warranty         | 6 months                                                           |
| MOQ              | 4 pcs                                                              |
|                  | xutlin                                                             |
| Shipping Way     | By DHL/FEDEX/UPS,By Air,By Sea                                     |
|                  | T/T, Paypal,Western Union                                          |
| Packing          | Neutral Packing or As Customers' Request                           |
| I JAIIVARV I IMA | Within 3 days for small quantity,10 days60 days for large quantity |