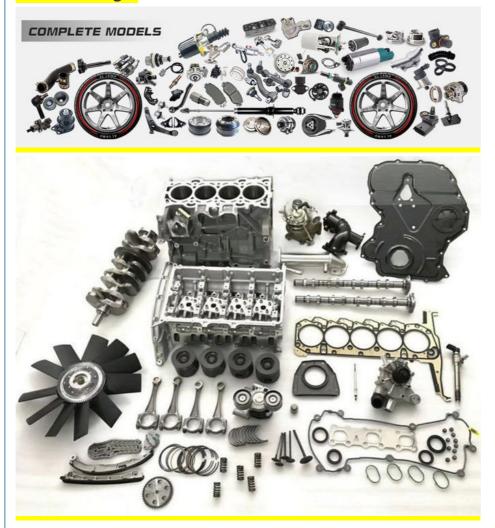

|
| Car Mode         | For Chevrolet Caprice PPV Sedan 6.0L                               |
| Warranty         | 6 months                                                           |
| MOQ              | 4 pcs                                                              |
|                  | xutlin                                                             |
| Shipping Way     | By DHL/FEDEX/UPS,By Air,By Sea                                     |
|                  | T/T, Paypal,Western Union                                          |
| Packing          | Neutral Packing or As Customers' Request                           |
| I JAIIVARV I IMA | Within 3 days for small quantity,10 days60 days for large quantity |

# **Product Pictures:**



# Payment &Shipment:



# **Product Range:**



Car Model:



# xutlin Market:



### FAQ:

Q1. What is your terms of packing?

A: Generally, we pack our goods in neutral white boxes and brown cartons. If you have legally registered patent, we can pack the goods as your requirement.

Q2. What is your terms of payment?

A: T/T 30% as deposit, and 70% before delivery. We'll show you the photos of the products and packages before you pay the balance.

Q3. What is your terms of delivery?

A: EXW, FOB, CFR, CIF, DDU.

Q4. How about your delivery time?

A: Generally, I will send goods within 3 days if I have stocks after receiving your advance payment. The specific delivery time depends

on the items and the quantity of your order.

Q5. Can you produce according to the samples?

A: Yes, we can produce by your samples or technical drawings.