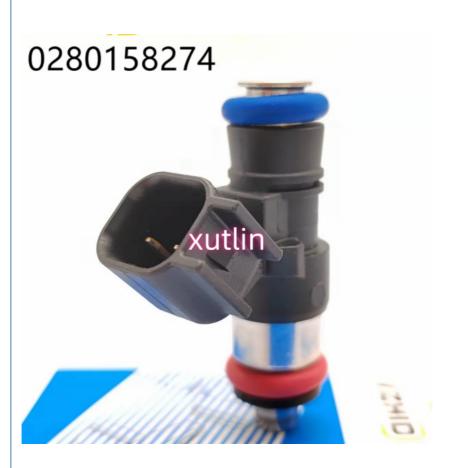

# Auto Parts Fuel Injector Nozzle 0280158274 12639221 For Chevrolet Caprice PPV Sedan 6.0L

# **Detailed Description:**

auto parts Fuel Injector nozzle 0280158274 12639221 For Chevrolet Caprice PPV Sedan 6.0L

| Part Name        | Fuel Injector w golf passat                                        |
|------------------|--------------------------------------------------------------------|
| OEM              | 0280158274 12639221                                                |
| Car Mode         | For Chevrolet Caprice PPV Sedan 6.0L                               |
| Warranty         | 6 months                                                           |
| MOQ              | 4 pcs                                                              |
|                  | xutlin                                                             |
| Shipping Way     | By DHL/FEDEX/UPS,By Air,By Sea                                     |
|                  | T/T, Paypal,Western Union                                          |
| Packing          | Neutral Packing or As Customers' Request                           |
| I JAIIVARV I IMA | Within 3 days for small quantity,10 days60 days for large quantity |