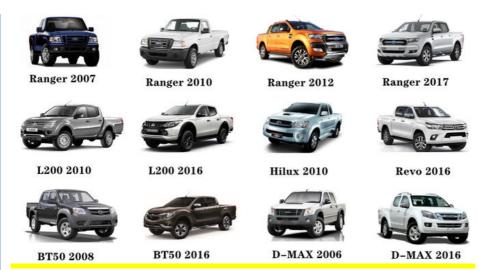

de         | For Chevrolet Caprice PPV Sedan 6.0L                               |
| Warranty         | 6 months                                                           |
| MOQ              | 4 pcs                                                              |
|                  | xutlin                                                             |
| Shipping Way     | By DHL/FEDEX/UPS,By Air,By Sea                                     |
|                  | T/T, Paypal,Western Union                                          |
| Packing          | Neutral Packing or As Customers' Request                           |
| I JAIIVARV I IMA | Within 3 days for small quantity,10 days60 days for large quantity |

# **Product Pictures:**



# Payment &Shipment:



# **Product Range:**



Car Model:



# xutlin Market:



### FAQ:

Q1. What is your terms of packing?

A: Generally, we pack our goods in neutral white boxes and brown cartons. If you have legally registered patent, we can pack the goods as your requirement.

Q2. What is your terms of payment?

A: T/T 30% as deposit, and 70% before delivery. We'll show you the photos of the products and packages before you pay the balance.

Q3. What is your terms of delivery?

A: EXW, FOB, CFR, CIF, DDU.

Q4. How about your delivery time?

A: Generally, I will send goods within 3 days if I have stocks after receiving your advance payment. The specific delivery time depends

on the items and the quantity of your order.

Q5. Can you produce according to the samples?

A: Yes, we can produce by your samples or technical drawings. We can build t