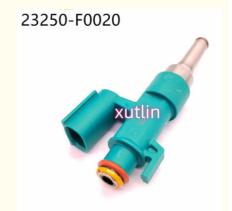

Car Engine Ot

#### **Basic Information**

Place of Origin: Guangdong, China

Brand Name: xutlinCertification: ISO9001

Model Number: 23209-F0020, 23250-F0020

Minimum Order Quantity: 4 pcsPrice: Negotiable

Packaging Details: Neutral Packing or as customers' request

• Delivery Time: within 7 days

Payment Terms: T/T, Western Union, Paypal

• Supply Ability: 1000 sets /month



## **Product Specification**

Car Model: For Toyota RAV4 XSE 2.5L 2019-2022

• Size: Standard/Customized

• Warranty: 6 Months

• Type: Fuel Injectors Nozzle

Description: Brand NewMOQ: 4 Pieces

Packaging: Carton/Pallet/Customized

• Part Type: Spare Parts

• Payment Term: T/T/L/C/Western Union/Paypal

• Weight: Light

• Highlight: 23250-F0020 Fuel Injector,

23209-F0020 Fuel Injector, 23250-25020 Fuel Injector



## More Images

23250-F0020



## **Product Description**

## **Detailed Description:**

auto parts Fuel Injector nozzle 23209-F0020 23250-F0020 23250-25020 for Toyota RAV4 XSE 2.5L 2019-2022 car engine ot

| Part Name    | Fuel Injector w golf passat                               |
|--------------|-----------------------------------------------------------|
| OEM          | 23209-F0020 23250-F0020 23250-25020                       |
| Car Mode     | For Toyota RAV4 XSE 2.5L 2019-2022 car engine ot          |
| Warranty     | 6 months                                                  |
| MOQ          | 4 pcs                                                     |
| Brand Name   | xutlin                                                    |
| Shipping Way | By DHL/FEDEX/UPS,By Air,By Sea