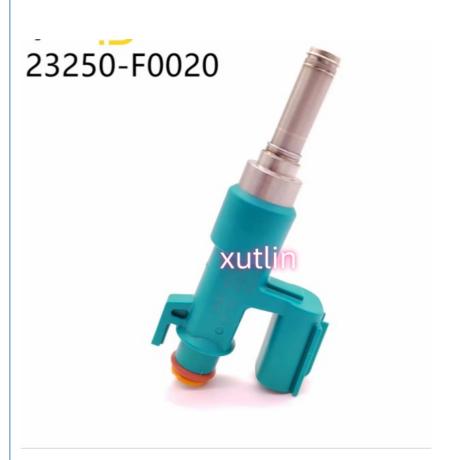

## More Images

23250-F0020

## **Detailed Description:**

auto parts Fuel Injector nozzle 23209-F0020 23250-F0020 23250-25020 for Toyota RAV4 XSE 2.5L 2019-2022 car engine ot

| Part Name    | Fuel Injector w golf passat                               |
|--------------|-----------------------------------------------------------|
| OEM          | 23209-F0020 23250-F0020 23250-25020                       |
| Car Mode     | For Toyota RAV4 XSE 2.5L 2019-2022 car engine ot          |
| Warranty     | 6 months                                                  |
| MOQ          | 4 pcs                                                     |
| Brand Name   | xutlin                                                    |
| Shipping Way | By DHL/FEDEX/UPS,By Air,By Sea                            |
| Payment Way  | T/T, Paypal,Western Union                                 |
| _            | Neutral Packing or As Customers' Request                  |
|              | Within 3 days for small quantity,10 days60 days for large |
|              | quantity                                                  |