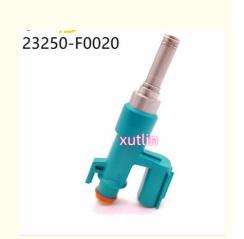

Our Product Introduction



# Auto Parts Fuel Injector Nozzle 23209-F0020 23250-F0020 23250-25020 For Toyota RAV4 XSE 2.5L 2019-2022 Car Engine Ot

#### **Basic Information**

Place of Origin: Guangdong, China

Brand Name: xutlinCertification: ISO9001

Model Number: 23209-F0020, 23250-F0020

Minimum Order Quantity: 4 pcsPrice: Negotiable

Packaging Details: Neutral Packing or as customers' request

• Delivery Time: within 7 days

Payment Terms: T/T, Western Union, Paypal

• Supply Ability: 1000 sets /month



## **Product Specification**

Car Model: For Toyota RAV4 XSE 2.5L 2019-2022

• Size: Standard/Customized

• Warranty: 6 Months

• Type: Fuel Injectors Nozzle

Description: Brand NewMOQ: 4 Pieces

Packaging: Carton/Pallet/Customized

• Part Type: Spare Parts

• Payment Term: T/T/L/C/Western Union/Paypal

• Weight: Light

• Highlight: 23250-F0020 Fuel Injector,

23209-F0020 Fuel Injector, 23250-25020 Fuel Injector



## More Images

23250-F0020



## **Product Description**

## **Detailed Description:**

auto parts Fuel Injector nozzle 23209-F0020 23250-F0020 23250-25020 for Toyota RAV4 XSE 2.5L 2019-2022 car engine ot

| Part Name    | Fuel Injector w golf passat                               |
|--------------|-----------------------------------------------------------|
| OEM          | 2