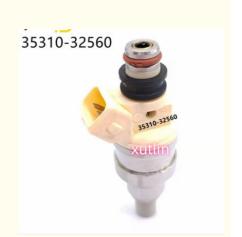

## Auto Parts Fuel Injector nozzle 9250930001 3531032560 35310-32560 for 1994-1995 Hyundai Elantra 1.6L 1.8L 3.0L

#### **Basic Information**

Place of Origin: Guangdong, China

Brand Name: xutlinCertification: ISO9001

• Model Number: 35310-32560, 3531032560

Minimum Order Quantity: 4 pcsPrice: Negotiable

Packaging Details: Neutral Packing or as customers' request

• Delivery Time: within 7 days

Payment Terms: T/T, Western Union, Paypal

• Supply Ability: 1000 sets /month



### **Product Specification**

• Car Model: For 35310-32560, 3531032560

• Size: Standard/Customized

• Warranty: 6 Months

• Type: Fuel Injectors Nozzle

Description: Brand NewMOQ: 4 Pieces

Packaging: Carton/Pallet/Customized

• Part Type: Spare Parts

• Payment Term: T/T/L/C/Western Union/Paypal

• Weight: Light



### More Images

35310-32560



### **Product Description**

### **Detailed Description:**

Auto Parts Fuel Injector nozzle 9250930001 3531032560 35310-32560 for 1994-1995 Hyundai Elantra 1.6L 1.8L 3.0L

| Part Name     | Fuel Injector w golf passat                                        |
|---------------|--------------------------------------------------------------------|
| OEM           | 9250930001 3531032560 35310-32560                                  |
| Car Mode