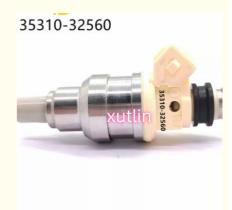

# Auto Parts Fuel Injector nozzle 9250930001 3531032560 35310-32560 for 1994-1995 Hyundai Elantra 1.6L 1.8L 3.0L

#### **Basic Information**

Place of Origin: Guangdong, China

Brand Name: xutlinCertification: ISO9001

• Model Number: 35310-32560, 3531032560

Minimum Order Quantity: 4 pcsPrice: Negotiable

Packaging Details: Neutral Packing or as customers' request

• Delivery Time: within 7 days

Payment Terms: T/T, Western Union, Paypal

• Supply Ability: 1000 sets /month



### **Product Specification**

• Car Model: For 35310-32560, 3531032560

• Size: Standard/Customized

• Warranty: 6 Months

• Type: Fuel Injectors Nozzle

Description: Brand NewMOQ: 4 Pieces

Packaging: Carton/Pallet/Customized

• Part Type: Spare Parts

• Payment Term: T/T/L/C/Western Union/Paypal

• Weight: Light



### More Images

35310-32560



### **Product Description**

### **Detailed Description:**

Auto Parts Fuel Injector nozzle 9250930001 3531032560 35310-32560 for 1994-1995 Hyundai Elantra 1.6L 1.8L 3.0L

| Part Name     | Fuel Injector w golf passat                                        |
|---------------|--------------------------------------------------------------------|
| OEM           | 9250930001 3531032560 35310-32560                                  |
| Car Mode      | For 1994-1995 Hyundai Elantra 1.6L 1.8L 3.0L                       |
| Warranty      | 6 months                                                           |
| MOQ           | 4 pcs                                                              |
|               | xutlin