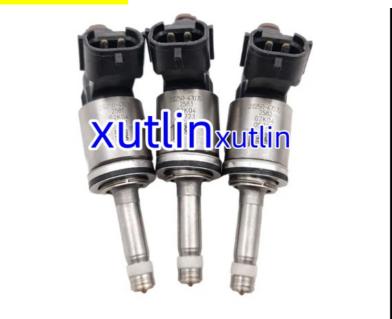

|
| Car Mode            | For 2018 TOYOTA AURIS VVT-I 1.2 8NR 8NR-FT                         |
| Warranty            | 6 months                                                           |
| MOQ                 | 4 pcs                                                              |
| Brand Name          | xutlin                                                             |
| <b>Shipping Way</b> | By DHL/FEDEX/UPS,By Air,By Sea                                     |
| Payment Way         | T/T, Paypal,Western Union                                          |
| Packing             | Neutral Packing or As Customers' Request                           |
| Delivery Time       | Within 3 days for small quantity,10 days60 days for large quantity |

## **Product Pictures:**



## Payment &Shipment:



# **Product Range:**



Car Model:



## xutlin Market:



#### FAQ:

Q1. What is your terms of packing?

A: Generally, we pack our goods in neutral white boxes and brown cartons. If you have legally registered patent, we can pack the goods as your requirement.

Q2. What is your terms of payment?

A: T/T 30% as deposit, and 70% before delivery. We'll show you the photos of the products and packages before you pay the balance.

Q3. What is your terms of delivery?

A: EXW, FOB, CFR, CIF, DDU.

Q4. How about your delivery time?

A: Generally, I will send goods within 3 days if I have stocks after receiving your advance payment. The specific delivery time depends

on the items and the quantity of your order.

Q5. Can you produce according to the samples?

A: Yes, we