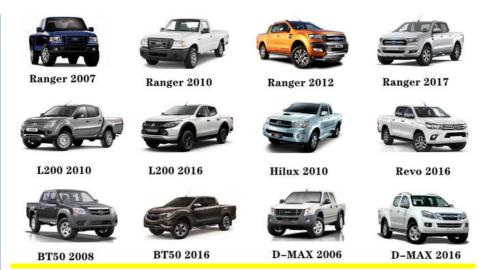

OYOTA AURIS VVT-I 1.2 8NR 8NR-FT                         |
| Warranty            | 6 months                                                           |
| MOQ                 | 4 pcs                                                              |
| Brand Name          | xutlin                                                             |
| <b>Shipping Way</b> | By DHL/FEDEX/UPS,By Air,By Sea                                     |
| Payment Way         | T/T, Paypal,Western Union                                          |
| Packing             | Neutral Packing or As Customers' Request                           |
| Delivery Time       | Within 3 days for small quantity,10 days60 days for large quantity |

## **Product Pictures:**



## Payment &Shipment:



# **Product Range:**



Car Model:



## xutlin Market:



#### FAQ:

Q1. What is your terms of packing?

A: Generally, we pack our goods in neutral white boxes and brown cartons. If you have legally registered patent, we can pack the goods as your requirement.

Q2. What is your terms of payment?

A: T/T 30% as deposit, and 70% before delivery. We'll show you the photos of the products and packages before you pay the balance.

Q3. What is your terms of delivery?

A: EXW, FOB, CFR, CIF, DDU.

Q4. How about your delivery time?

A: Generally, I will send goods within 3 days if I have stocks after receiving your advance payment. The specific delivery time depends

on the items and the quantity of your order.

Q5. Can you produce according to the samples?

A: Yes, we can produce by your samples or technical drawings. We can build