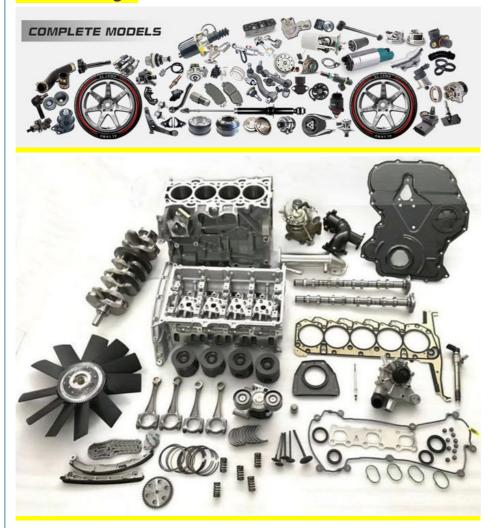

| For 2018 TOYOTA AURIS VVT-I 1.2 8NR 8NR-FT                         |
| Warranty            | 6 months                                                           |
| MOQ                 | 4 pcs                                                              |
| Brand Name          | xutlin                                                             |
| <b>Shipping Way</b> | By DHL/FEDEX/UPS,By Air,By Sea                                     |
| Payment Way         | T/T, Paypal,Western Union                                          |
| Packing             | Neutral Packing or As Customers' Request                           |
| Delivery Time       | Within 3 days for small quantity,10 days60 days for large quantity |

## **Product Pictures:**



## Payment &Shipment:



# **Product Range:**



Car Model:



## xutlin Market:



#### FAQ:

Q1. What is your terms of packing?

A: Generally, we pack our goods in neutral white boxes and brown cartons. If you have legally registered patent, we can pack the goods as your requirement.

Q2. What is your terms of payment?

A: T/T 30% as deposit, and 70% before delivery. We'll show you the photos of the products and packages before you pay the balance.

Q3. What is your terms of delivery?

A: EXW, FOB, CFR, CIF, DDU.

Q4. How about your delivery time?

A: Generally, I will send goods within 3 days if I have stocks after receiving your advance payment. The specific delivery time depends

on the items and the quantity of your order.

Q5. Can you produce according to the samples?

A: Yes, we can produce by your samples or technical drawings