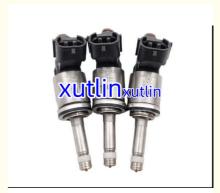

on**

Place of Origin: Guangdong, China

Brand Name: xutlinCertification: ISO9001

• Model Number: 23250-47070, 2325047070, 23209-47070,

2320947070

Minimum Order Quantity: 4 pcsPrice: Negotiable

Packaging Details: Neutral Packing or as customers' request

Delivery Time: within 7 days

Payment Terms: T/T, Western Union, Paypal

• Supply Ability: 1000 sets /month



### **Product Specification**

• Car Model: For 2018 TOYOTA AURIS VVT-I 1.2 8NR

8NR-FTS

Size: Standard/Customized

• Warranty: 6 Months

• Type: Fuel Injectors Nozzle

Description: Brand NewMOQ: 4 Pieces

Packaging: Carton/Pallet/Customized

Part Type: Spare Parts

Payment Term: T/T/L/C/Western Union/Paypal

• Weight: Light

• Highlight: 23209-47070 Fuel Injector,

23250-47070 Fuel Injector, 2018 TOYOTA AURIS Fuel Injector



### **Detailed Description:**

Auto Parts Fuel Injector Nozzle system 23250-47070 23209-47070 2325047070 for 2018 TOYOTA AURIS VVT-I 1.2 8NR 8NR-FT

| Part Name           | Fuel Injector w golf passat                                        |
|---------------------|--------------------------------------------------------------------|
| OEM                 | 23250-47070 23209-47070 2325047070                                 |
| Car Mode            | For 2018 TOYOTA AURIS VVT-I 1.2 8NR 8NR-FT                         |
| Warranty            | 6 months                                                           |
| MOQ                 | 4 pcs                                                              |
| Brand Name          | xutlin