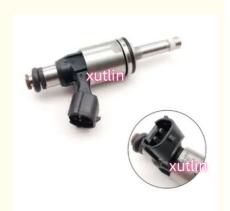

# Auto Parts Fuel Injector Nozzle System 23250-47070 23209-47070 2325047070 For 2018 TOYOTA AURIS VVT-I 1.2 8NR 8NR-FT

#### **Basic Information**

Place of Origin: Guangdong, China

Brand Name: xutlinCertification: ISO9001

• Model Number: 23250-47070, 2325047070, 23209-47070,

2320947070

Minimum Order Quantity: 4 pcsPrice: Negotiable

Packaging Details: Neutral Packing or as customers' request

Delivery Time: within 7 days

Payment Terms: T/T, Western Union, Paypal

• Supply Ability: 1000 sets /month



### **Product Specification**

• Car Model: For 2018 TOYOTA AURIS VVT-I 1.2 8NR

8NR-FTS

Size: Standard/Customized

• Warranty: 6 Months

• Type: Fuel Injectors Nozzle

Description: Brand NewMOQ: 4 Pieces

Packaging: Carton/Pallet/Customized

Part Type: Spare Parts

Payment Term: T/T/L/C/Western Union/Paypal

• Weight: Light

• Highlight: 23209-47070 Fuel Injector,

23250-47070 Fuel Injector, 2018 TOYOTA AURIS Fuel Injector



### **Detailed Description:**

Auto Parts Fuel Injector Nozzle system 23250-47070 23209-47070 2325047070 for 2018 TOYOTA AURIS VVT-I 1.2 8NR 8NR-FT

| Part Name           | Fuel Injector w golf passat                                        |
|---------------------|--------------------------------------------------------------------|
| OEM                 | 23250-4