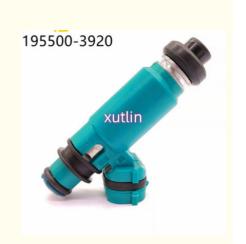

# Auto Parts Fuel Injector Nozzle 195500-3920 16611-AA521 For 02-05 Subaru Impreza WRX 2.0L

## **Detailed Description:**

Auto Parts Fuel Injector nozzle 195500-3920 16611-AA521 For 02-05 Subaru Impreza WRX 2.0L

| Part Name     | Fuel Injector w golf passat                                        |
|---------------|--------------------------------------------------------------------|
| OEM           | 195500-3920 16611-AA521                                            |
| Car Mode      | For 02-05 Subaru Impreza WRX 2.0L                                  |
| Warranty      | 6 months                                                           |
| MOQ           | 4 pcs                                                              |
|               | xutlin                                                             |
|               | By DHL/FEDEX/UPS,By Air,By Sea                                     |
| Payment Way   | T/T, Paypal,Western Union                                          |
| Packing       | Neutral Packing or As Customers' Request                           |
| Delivery Time | Within 3 days for small quantity,10 days60 days for large quantity |