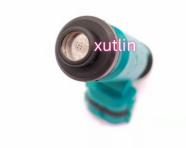

# Auto Parts Fuel Injector Nozzle 195500-3920 16611-AA521 For 02-05 Subaru Impreza WRX 2.0L

## **Detailed Description:**

Auto Parts Fuel Injector nozzle 195500-3920 16611-AA521 For 02-05 Subaru Impreza WRX 2.0L

| Part Name     | Fuel Injector w golf passat                                        |
|---------------|--------------------------------------------------------------------|
| OEM           | 195500-3920 16611-AA521                                            |
| Car Mode      | For 02-05 Subaru Impreza WRX 2.0L                                  |
| Warranty      | 6 months                                                           |
| MOQ           | 4 pcs                                                              |
|               | xutlin                                                             |
|               | By DHL/FEDEX/UPS,By Air,By Sea                                     |
| Payment Way   | T/T, Paypal,Western Union                                          |
| Packing       | Neutral Packing or As Customers' Request                           |
| Delivery Time | Within 3 days for small quantity,10 days60 days for large quantity |