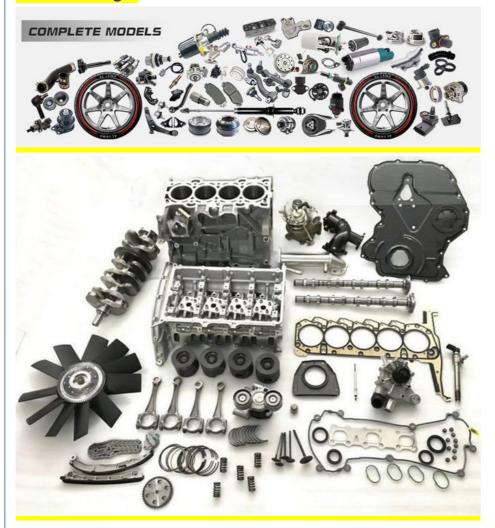

|
| Car Mode      | For 02-05 Subaru Impreza WRX 2.0L                                  |
| Warranty      | 6 months                                                           |
| MOQ           | 4 pcs                                                              |
|               | xutlin                                                             |
|               | By DHL/FEDEX/UPS,By Air,By Sea                                     |
| Payment Way   | T/T, Paypal,Western Union                                          |
| Packing       | Neutral Packing or As Customers' Request                           |
| Delivery Time | Within 3 days for small quantity,10 days60 days for large quantity |

## **Product Pictures:**



## Payment &Shipment:



## **Product Range:**



Car Model:



## xutlin Market:



#### FAQ:

Q1. What is your terms of packing?

A: Generally, we pack our goods in neutral white boxes and brown cartons. If you have legally registered patent, we can pack the goods as your requirement.

Q2. What is your terms of payment?

A: T/T 30% as deposit, and 70% before delivery. We'll show you the photos of the products and packages before you pay the balance.

Q3. What is your terms of delivery?

A: EXW, FOB, CFR, CIF, DDU.

Q4. How about your delivery time?

A: Generally, I will send goods within 3 days if I have stocks after receiving your advance payment. The specific delivery time depends

on the items and the quantity of your order.

Q5. Can you produce according to the samples?

A: Yes, we can produce by your samples or technical drawings