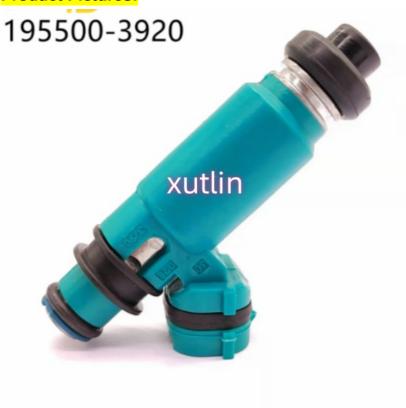

## **Detailed Description:**

Auto Parts Fuel Injector nozzle 195500-3920 16611-AA521 For 02-05 Subaru Impreza WRX 2.0L

| Part Name     | Fuel Injector w golf passat                                        |
|---------------|--------------------------------------------------------------------|
| OEM           | 195500-3920 16611-AA521                                            |
| Car Mode      | For 02-05 Subaru Impreza WRX 2.0L                                  |
| Warranty      | 6 months                                                           |
| MOQ           | 4 pcs                                                              |
|               | xutlin                                                             |
|               | By DHL/FEDEX/UPS,By Air,By Sea                                     |
| Payment Way   | T/T, Paypal,Western Union                                          |
| Packing       | Neutral Packing or As Customers' Request                           |
| Delivery Time | Within 3 days for small quantity,10 days60 days for large quantity |

## **Product Pictures:**