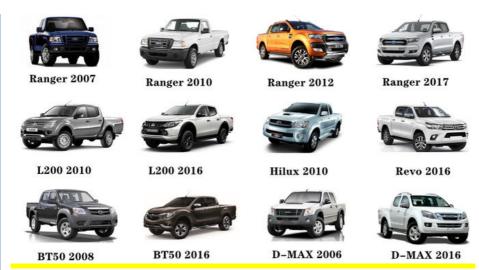

|
| Car Mode      | For 02-05 Subaru Impreza WRX 2.0L                                  |
| Warranty      | 6 months                                                           |
| MOQ           | 4 pcs                                                              |
|               | xutlin                                                             |
|               | By DHL/FEDEX/UPS,By Air,By Sea                                     |
| Payment Way   | T/T, Paypal,Western Union                                          |
| Packing       | Neutral Packing or As Customers' Request                           |
| Delivery Time | Within 3 days for small quantity,10 days60 days for large quantity |

## **Product Pictures:**



## Payment &Shipment:



## **Product Range:**



Car Model:



## xutlin Market:



#### FAQ:

Q1. What is your terms of packing?

A: Generally, we pack our goods in neutral white boxes and brown cartons. If you have legally registered patent, we can pack the goods as your requirement.

Q2. What is your terms of payment?

A: T/T 30% as deposit, and 70% before delivery. We'll show you the photos of the products and packages before you pay the balance.

Q3. What is your terms of delivery?

A: EXW, FOB, CFR, CIF, DDU.

Q4. How about your delivery time?

A: Generally, I will send goods within 3 days if I have stocks after receiving your advance payment. The specific delivery time depends

on the items and the quantity of your order.

Q5. Can you produce according to the samples?

A: Yes, we can produce by your samples or technical drawings. We can build