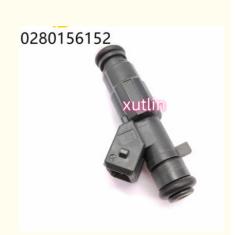

# Auto Parts Fuel Injector Nozzle 0280156152 For Chevrolet Corsa Meriva Tornado 2003-2005

### 0280156152

# **Product Pictures:**

0280156152