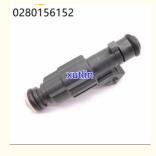

# Auto Parts Fuel Injector Nozzle 0280156152 For Chevrolet Corsa Meriva Tornado 2003-2005

### 0280156152

# **Product Pictures:**

0280156152