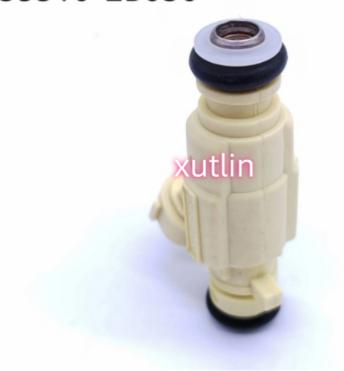

|
| Car Mode            | For Hyundai HB20 1.6 Kia Soul Cerato 16V                           |
| Warranty            | 6 months                                                           |
| MOQ                 | 4 pcs                                                              |
| Brand Name          | xutlin                                                             |
| <b>Shipping Way</b> | By DHL/FEDEX/UPS,By Air,By Sea                                     |
| Payment Way         | T/T, Paypal,Western Union                                          |
| Packing             | Neutral Packing or As Customers' Request                           |
| Delivery Time       | Within 3 days for small quantity,10 days60 days for large quantity |

## **Product Pictures:**

35310-2B030



## Payment &Shipment:



# **Product Range:**



Car Model:



## xutlin Market:



#### FAQ:

Q1. What is your terms of packing?

A: Generally, we pack our goods in neutral white boxes and brown cartons. If you have legally registered patent, we can pack the goods as your requirement.

Q2. What is your terms of payment?

A: T/T 30% as deposit, and 70% before delivery. We'll show you the photos of the products and packages before you pay the balance.

Q3. What is your terms of delivery?

A: EXW, FOB, CFR, CIF, DDU.

Q4. How about your delivery time?

A: Generally, I will send goods within 3 days if I have stocks after receiving your advance payment. The specific delivery time depends

on the items and the quantity of your order.

Q5. Can you produce according to the samples?

A: Yes, we