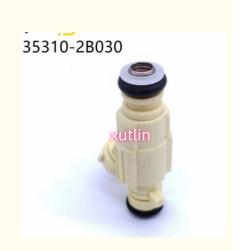

## Auto Parts Fuel Injector nozzle 353102B030 35310-2B030 For Hyundai HB20 1.6 Kia Soul Cerato 16V

#### **Basic Information**

. Place of Origin: Guangdong, China

. Brand Name: xutlin ISO9001 · Certification:

35310-2B030, 353102B030 Model Number:

 Minimum Order Quantity: 4 pcs • Price: Negotiable

Neutral Packing or as customers' request Packaging Details:

• Delivery Time: within 7 days

Payment Terms: T/T, Western Union, Paypal

. Supply Ability: 1000 sets /month



#### **Product Specification**

· Car Model: For Hyundai HB20 1.6 Kia Soul Cerato 16V

· Size: Standard/Customized

• Warranty: 6 Months

Fuel Injectors Nozzle • Type:

• Description: **Brand New** 4 Pieces • MOQ:

Carton/Pallet/Customized · Packaging:

• Part Type: Spare Parts

• Payment Term: T/T/L/C/Western Union/Paypal

Weight: Light

• Highlight: 0280158266 Fuel Injector, Golf VII Fuel Injector,

06L906031A Fuel Injector



## **Product Description**

#### **Detailed Description:**

Auto Parts Fuel Injector nozzle 353102B030 35310-2B030 For Hyundai HB20 1.6 Kia Soul Cerato 16V

| Part Name           | Fuel Injector w golf passat                                        |
|---------------------|--------------------------------------------------------------------|
| OEM