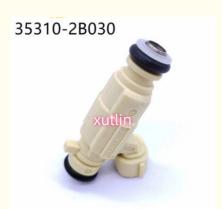

asic Information**

. Place of Origin: Guangdong, China

. Brand Name: xutlin ISO9001 · Certification:

35310-2B030, 353102B030 Model Number:

 Minimum Order Quantity: 4 pcs • Price: Negotiable

Neutral Packing or as customers' request Packaging Details:

• Delivery Time: within 7 days

Payment Terms: T/T, Western Union, Paypal

. Supply Ability: 1000 sets /month



#### **Product Specification**

· Car Model: For Hyundai HB20 1.6 Kia Soul Cerato 16V

· Size: Standard/Customized

• Warranty: 6 Months

Fuel Injectors Nozzle • Type:

• Description: **Brand New** 4 Pieces • MOQ:

Carton/Pallet/Customized · Packaging:

• Part Type: Spare Parts

• Payment Term: T/T/L/C/Western Union/Paypal

Weight: Light

• Highlight: 0280158266 Fuel Injector, Golf VII Fuel Injector,

06L906031A Fuel Injector



## **Product Description**

#### **Detailed Description:**

Auto Parts Fuel Injector nozzle 353102B030 35310-2B030 For Hyundai HB20 1.6 Kia Soul Cerato 16V

| Part Name           | Fuel Injector w golf passat                                        |
|---------------------|--------------------------------------------------------------------|
| OEM                 | 353102B030 35310-2B030                                             |
| Car Mode            | For Hyundai HB20 1.6 Kia Soul Cerato 16V                           |
| Warranty            | 6 months                                                           |
| MOQ                 | 4 pcs                                                              |
| Brand Name          | xutlin