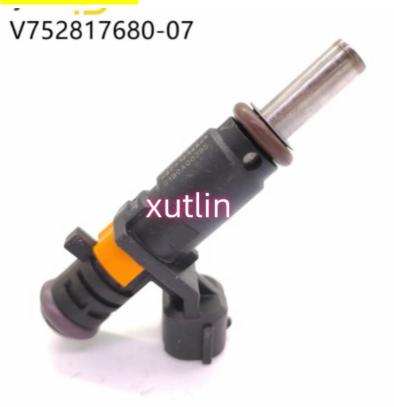

## Auto Parts Fuel Injector Nozzle V752817680-07 752817680-07 9182005643 For Citroen C2 C4 Mini Cooper Peugeot 207 208 30

#### **Basic Information**

. Place of Origin: Guangdong, China

Brand Name: xutlin · Certification: ISO9001

Model Number: nozzle V752817680-07 752817680-07

9182005643 For Citroen C2 C4 Mini Cooper

Peugeot 207 208 308 1.4 1.6

#### **Detailed Description:**

Auto Parts Fuel Injector nozzle V752817680-07 752817680-07 9182005643 For Citroen C2 C4 Mini Cooper Peugeot 207 208 30

| Part Name     | Fuel Injector w golf passat                                        |
|---------------|--------------------------------------------------------------------|
| OEM           | V752817680-07 752817680-07 9182005643                              |
| Car Mode      | For Citroen C2 C4 Mini Cooper Peugeot 207 208 30                   |
| Warranty      | 6 months                                                           |
| MOQ           | 4 pcs                                                              |
| Brand Name    | xutlin                                                             |
| Shipping Way  | By DHL/FEDEX/UPS,By Air,By Sea                                     |
| Payment Way   | T/T, Paypal,Western Union                                          |
| Packing       | Neutral Packing or As Customers' Request                           |
| Delivery Time | Within 3 days for small quantity,10 days60 days for large quantity |