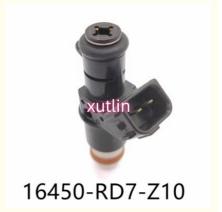

## Auto Parts Fuel Injector Nozzle Assembly 16450-RD7-Z10 For Honda

### **Detailed Description:**

Auto Parts Fuel Injector nozzle Assembly 16450-RD7-Z10 for Honda

| Part Name           | Fuel Injector w golf passat                                        |
|---------------------|--------------------------------------------------------------------|
| OEM                 | 16450-RD7-Z10                                                      |
| Car Mode            | For Honda                                                          |
| Warranty            | 6 months                                                           |
| MOQ                 | 4 pcs                                                              |
| Brand Name          | xutlin                                                             |
| <b>Shipping Way</b> | By DHL/FEDEX/UPS,By Air,By Sea                                     |
|                     | T/T, Paypal,Western Union                                          |
| Packing             | Neutral Packing or As Customers' Request                           |
| I JOHNOTY I IMO     | Within 3 days for small quantity,10 days60 days for large quantity |