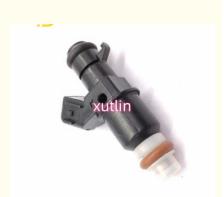

## Auto Parts Fuel Injector Nozzle Assembly 16450-RD7-Z10 For Honda

### **Detailed Description:**

Auto Parts Fuel Injector nozzle Assembly 16450-RD7-Z10 for Honda

| Part Name           | Fuel Injector w golf passat                                        |
|---------------------|--------------------------------------------------------------------|
| OEM                 | 16450-RD7-Z10                                                      |
| Car Mode            | For Honda                                                          |
| Warranty            | 6 months                                                           |
| MOQ                 | 4 pcs                                                              |
| Brand Name          | xutlin                                                             |
| <b>Shipping Way</b> | By DHL/FEDEX/UPS,By Air,By Sea                                     |
|                     | T/T, Paypal,Western Union                                          |
| Packing             | Neutral Packing or As Customers' Request                           |
| I JOHNOTY I IMO     | Within 3 days for small quantity,10 days60 days for large quantity |