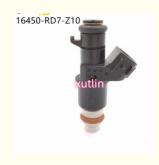

## Auto Parts Fuel Injector Nozzle Assembly 16450-RD7-Z10 For Honda

### **Detailed Description:**

Auto Parts Fuel Injector nozzle Assembly 16450-RD7-Z10 for Honda

| Part Name           | Fuel Injector w golf passat                                        |
|---------------------|--------------------------------------------------------------------|
| OEM                 | 16450-RD7-Z10                                                      |
| Car Mode            | For Honda                                                          |
| Warranty            | 6 months                                                           |
| MOQ                 | 4 pcs                                                              |
| Brand Name          | xutlin                                                             |
| <b>Shipping Way</b> | By DHL/FEDEX/UPS,By Air,By Sea                                     |
|                     | T/T, Paypal,Western Union                                          |
| Packing             | Neutral Packing or As Customers' Request                           |
| I JOHNOTY I IMO     | Within 3 days for small quantity,10 days60 days for large quantity |