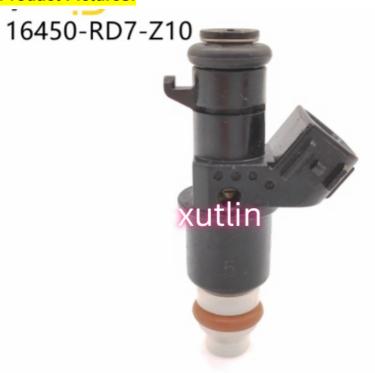

## Auto Parts Fuel Injector Nozzle Assembly 16450-RD7-Z10 For Honda

### **Detailed Description:**

Auto Parts Fuel Injector nozzle Assembly 16450-RD7-Z10 for Honda

| Part Name           | Fuel Injector w golf passat                                        |
|---------------------|--------------------------------------------------------------------|
| OEM                 | 16450-RD7-Z10                                                      |
| Car Mode            | For Honda                                                          |
| Warranty            | 6 months                                                           |
| MOQ                 | 4 pcs                                                              |
| Brand Name          | xutlin                                                             |
| <b>Shipping Way</b> | By DHL/FEDEX/UPS,By Air,By Sea                                     |
|                     | T/T, Paypal,Western Union                                          |
| Packing             | Neutral Packing or As Customers' Request                           |
| I JOHNOTY I IMO     | Within 3 days for small quantity,10 days60 days for large quantity |