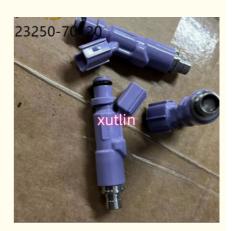

# Auto Parts Fuel Injector Nozzle 23209-70120 23250-70120 For 2005-2009 Toyota Lexus 4.0L V6 4.7L 5.7L V8

#### **Basic Information**

Place of Origin: Guangdong, China

Brand Name: xutlinCertification: ISO9001

• Model Number: 23209-70120 23250-70120

Minimum Order Quantity: 4 pcsPrice: Negotiable

Packaging Details: Neutral Packing or as customers' request

• Delivery Time: within 7 days

Payment Terms: T/T, Western Union, Paypal

Supply Ability: 1000 sets /month



#### **Product Specification**

Car Model: For 2005-2009 Toyota & Lexus 4.0L V6 4.7L

5.7L V8

• Size: Standard/Customized

• Warranty: 6 Months

• Type: Fuel Injectors Nozzle

Description: Brand NewMOQ: 4 Pieces

Packaging: Carton/Pallet/Customized

• Part Type: Spare Parts

• Payment Term: T/T/L/C/Western Union/Paypal

• Weight: Light

• Highlight: 23209-70120 Fuel Injector, 5.7L Fuel Injector,

Toyota Lexus 4.7L Fuel Injector



### **Product Description**

#### **Detailed Description:**

Auto Parts Fuel Injector Nozzle 23209-70120 23250-70120 for 2005-2009 Toyota & Lexus 4.0L V6 4.7L 5.7L V8

| Part Name      | Fuel Injector w golf passat                                        |
|----------------|--------------------------------------------------------------------|
| OEM            |