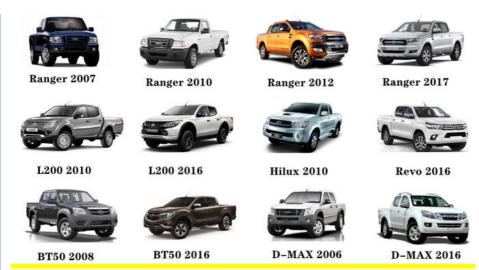

|
| Car Mode       | For 2005-2009 Toyota & Lexus 4.0L V6 4.7L 5.7L V8                  |
| Warranty       | 6 months                                                           |
| MOQ            | 4 pcs                                                              |
| Brand Name     | xutlin                                                             |
| Shipping Way   | By DHL/FEDEX/UPS,By Air,By Sea                                     |
| Payment Way    | T/T, Paypal,Western Union                                          |
| Packing        | Neutral Packing or As Customers' Request                           |
| IDEIIVERY LIME | Within 3 days for small quantity,10 days60 days for large quantity |

## **Product Pictures:**



## Payment &Shipment:



## **Product Range:**



Car Model:



## xutlin Market:



#### FAQ:

Q1. What is your terms of packing?

A: Generally, we pack our goods in neutral white boxes and brown cartons. If you have legally registered patent, we can pack the goods as your requirement.

Q2. What is your terms of payment?

A: T/T 30% as deposit, and 70% before delivery. We'll show you the photos of the products and packages before you pay the balance.

Q3. What is your terms of delivery?

A: EXW, FOB, CFR, CIF, DDU.

Q4. How about your delivery time?

A: Generally, I will send goods within 3 days if I have stocks after receiving your advance payment. The specific delivery time depends

on the items and the quantity of your order.

Q5. Can you produce according to the samples?

A: Yes, we can produce by your samples or technical drawings. We can build