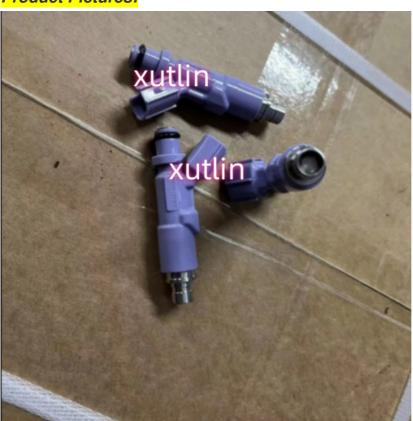

23209-70120 23250-70120                                            |
| Car Mode       | For 2005-2009 Toyota & Lexus 4.0L V6 4.7L 5.7L V8                  |
| Warranty       | 6 months                                                           |
| MOQ            | 4 pcs                                                              |
| Brand Name     | xutlin                                                             |
| Shipping Way   | By DHL/FEDEX/UPS,By Air,By Sea                                     |
| Payment Way    | T/T, Paypal,Western Union                                          |
| Packing        | Neutral Packing or As Customers' Request                           |
| IDEIIVERY LIME | Within 3 days for small quantity,10 days60 days for large quantity |

## **Product Pictures:**



## Payment &Shipment:



## **Product Range:**



Car Model:



## xutlin Market:



#### FAQ:

Q1. What is your terms of packing?

A: Generally, we pack our goods in neutral white boxes and brown cartons. If you have legally registered patent, we can pack the goods as your requirement.

Q2. What is your terms of payment?

A: T/T 30% as deposit, and 70% before delivery. We'll show you the photos of the products and packages before you pay the balance.

Q3. What is your terms of delivery?

A: EXW, FOB, CFR, CIF, DDU.

Q4. How about your delivery time?

A: Generally, I will send goods within 3 days if I have stocks after receiving your advance payment. The specific delivery time depends

on the items and the quantity of your order.

Q5. Can you produce according to the samples?

A: Yes, we