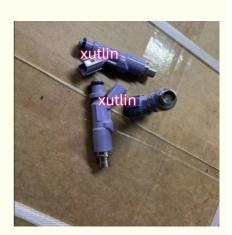

#### **Basic Information**

Place of Origin: Guangdong, China

Brand Name: xutlinCertification: ISO9001

• Model Number: 23209-70120 23250-70120

Minimum Order Quantity: 4 pcsPrice: Negotiable

Packaging Details: Neutral Packing or as customers' request

• Delivery Time: within 7 days

Payment Terms: T/T, Western Union, Paypal

Supply Ability: 1000 sets /month



#### **Product Specification**

Car Model: For 2005-2009 Toyota & Lexus 4.0L V6 4.7L

5.7L V8

• Size: Standard/Customized

• Warranty: 6 Months

• Type: Fuel Injectors Nozzle

Description: Brand NewMOQ: 4 Pieces

Packaging: Carton/Pallet/Customized

• Part Type: Spare Parts

• Payment Term: T/T/L/C/Western Union/Paypal

• Weight: Light

• Highlight: 23209-70120 Fuel Injector, 5.7L Fuel Injector,

Toyota Lexus 4.7L Fuel Injector



### **Product Description**

#### **Detailed Description:**

Auto Parts Fuel Injector Nozzle 23209-70120 23250-70120 for 2005-2009 Toyota & Lexus 4.0L V6 4.7L 5.7L V8

| Part Name      | Fuel Injector w golf passat                                        |
|----------------|--------------------------------------------------------------------|
| OEM            | 23209-70120 23250-70120                                            |
| Car Mode       | For 2005-2009 Toyota & Lexus 4.0L V6 4.7L 5.7L V8                  |
| Warranty       | 6 months                                                           |
| MOQ            | 4 pcs                                                              |
| Brand Name     | xutlin                                                             |
| Shipping Way