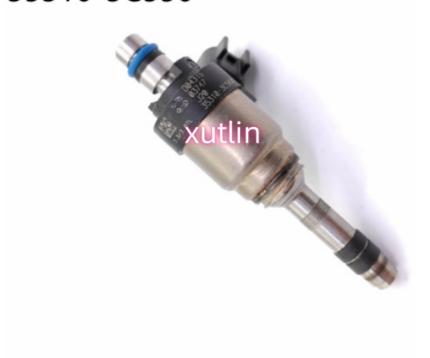

569 5235367 17084888                                 |
| Car Mode       | For GM Buick Pontiac Chevy 2.8 3.1 3.3                             |
| Warranty       | 6 months                                                           |
| MOQ            | 4 pcs                                                              |
| Brand Name     | xutlin                                                             |
| Shipping Way   | By DHL/FEDEX/UPS,By Air,By Sea                                     |
| Payment Way    | T/T, Paypal,Western Union                                          |
| Packing        | Neutral Packing or As Customers' Request                           |
| IDEIIVERY LIME | Within 3 days for small quantity,10 days60 days for large quantity |

### **Product Pictures:**

35310-3C550



### Payment & Shipment:



# **Product Range:**



Car Model:



## xutlin Market:



### FAQ:

Q1. What is your terms of packing?

A: Generally, we pack our goods in neutral white boxes and brown cartons. If you have legally registered patent, we can pack the goods as your requirement.

Q2. What is your terms of payment?

A: T/T 30% as deposit, and 70% before delivery. We'll show you the photos of the products and packages before you pay the balance.

Q3. What is your terms of delivery?

A: EXW, FOB, CFR, CIF, DDU.

Q4. How about your delivery time?

A: Generally, I will send goods within 3 days if I have stocks after receiving your advance payment. The specific delivery time depends

on the items and the quantity of your order.

Q5. Can you produce according to the samples?

A: Yes, we