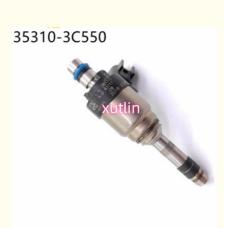

Our Product Introduction





## Auto Parts Fuel Injector Nozzle 17103020 17089569 5235367 17084888 17089367 For GM Buick Pontiac Chevy 2.8 3.1

#### **Basic Information**

. Place of Origin: Guangdong, China

Brand Name: xutlin · Certification: ISO9001

35310-3C550 353103C550 Model Number:

• Minimum Order Quantity: 4 pcs • Price: Negotiable

· Packaging Details: Neutral Packing or as customers' request

• Delivery Time: within 7 days

Payment Terms: T/T, Western Union, Paypal

. Supply Ability: 1000 sets /month



### **Product Specification**

Car Model: For Nozzle 35310-3C550 353103C550 For

2012-2013 Hyundai Azera 3.3L Genesis 3.8L

· Size: Standard/Customized

• Warranty: 6 Months

• Type: Fuel Injectors Nozzle

. Description: **Brand New** MOQ: 4 Pieces

Carton/Pallet/Customized · Packaging:

• Part Type: Spare Parts

• Payment Term: T/T/L/C/Western Union/Paypal

· Weight: Light

Highlight: 17084888 Fuel Injector, 17089569 Fuel Injector,

17103020 Fuel Injector



### More Images



### **Product Description**

### **Detailed Description:**

Auto Parts Fuel Injector nozzle 17103020 17089569 5235367 17084888 17089367 For GM Buick Pontiac Chevy 2.8 3.1

| Part Name      | Fuel Injector w golf passat                                        |
|----------------|-------------------------------------