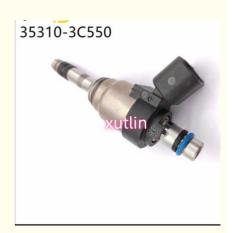

Origin: Guangdong, China

Brand Name: xutlin · Certification: ISO9001

35310-3C550 353103C550 Model Number:

• Minimum Order Quantity: 4 pcs • Price: Negotiable

· Packaging Details: Neutral Packing or as customers' request

• Delivery Time: within 7 days

Payment Terms: T/T, Western Union, Paypal

. Supply Ability: 1000 sets /month



### **Product Specification**

Car Model: For Nozzle 35310-3C550 353103C550 For

2012-2013 Hyundai Azera 3.3L Genesis 3.8L

· Size: Standard/Customized

• Warranty: 6 Months

• Type: Fuel Injectors Nozzle

. Description: **Brand New** MOQ: 4 Pieces

Carton/Pallet/Customized · Packaging:

• Part Type: Spare Parts

• Payment Term: T/T/L/C/Western Union/Paypal

· Weight: Light

Highlight: 17084888 Fuel Injector, 17089569 Fuel Injector,

17103020 Fuel Injector



### More Images



### **Product Description**

### **Detailed Description:**

Auto Parts Fuel Injector nozzle 17103020 17089569 5235367 17084888 17089367 For GM Buick Pontiac Chevy 2.8 3.1

| Part Name      | Fuel Injector w golf passat                                        |
|----------------|--------------------------------------------------------------------|
| OEM            | 17103020 17089569 5235367 17084888                                 |
| Car Mode       | For GM Buick Pontiac Chevy 2.8 3.1 3.3                             |
| Warranty       | 6 months                                                           |
| MOQ            | 4 pcs                                                              |
| Brand Name     | xutlin