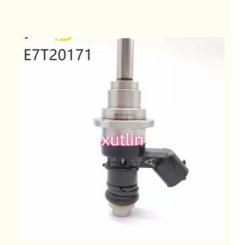

# Auto Parts Fuel Injector Nozzle E7T20271 LF2L-13-250A LF2L13250 For Mazda Speed 3 6 CX-7 2.3L

## **Detailed Description:**

Auto Parts Fuel Injector nozzle E7T20271 LF2L-13-250A LF2L13250 for Mazda Speed 3 6 CX-7 2.3L

| Part Name           | Fuel Injector w golf passat                                        |
|---------------------|--------------------------------------------------------------------|
| OEM                 | E7T20271 LF2L-13-250A LF2L13250                                    |
| Car Mode            | For Mazda Speed 3 6 CX-7 2.3L                                      |
| Warranty            | 6 months                                                           |
| MOQ                 | 4 pcs                                                              |
| Brand Name          | xutlin                                                             |
| <b>Shipping Way</b> | By DHL/FEDEX/UPS,By Air,By Sea                                     |
| Payment Way         | T/T, Paypal,Western Union                                          |
| Packing             | Neutral Packing or As Customers' Request                           |
| Delivery Time       | Within 3 days for small quantity,10 days60 days for large quantity |