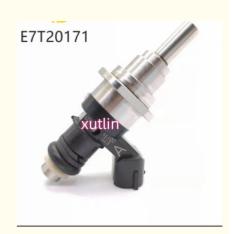

# Auto Parts Fuel Injector Nozzle E7T20271 LF2L-13-250A LF2L13250 For Mazda Speed 3 6 CX-7 2.3L

## **Detailed Description:**

Auto Parts Fuel Injector nozzle E7T20271 LF2L-13-250A LF2L13250 for Mazda Speed 3 6 CX-7 2.3L

| Part Name           | Fuel Injector w golf passat                                        |
|---------------------|--------------------------------------------------------------------|
| OEM                 | E7T20271 LF2L-13-250A LF2L13250                                    |
| Car Mode            | For Mazda Speed 3 6 CX-7 2.3L                                      |
| Warranty            | 6 months                                                           |
| MOQ                 | 4 pcs                                                              |
| Brand Name          | xutlin                                                             |
| <b>Shipping Way</b> | By DHL/FEDEX/UPS,By Air,By Sea                                     |
| Payment Way         | T/T, Paypal,Western Union                                          |
| Packing             | Neutral Packing or As Customers' Request                           |
| Delivery Time       | Within 3 days for small quantity,10 days60 days for large quantity |