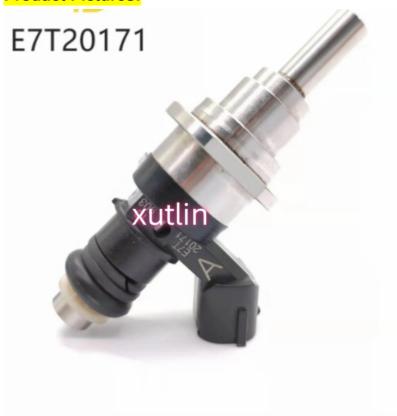

# Auto Parts Fuel Injector Nozzle E7T20271 LF2L-13-250A LF2L13250 For Mazda Speed 3 6 CX-7 2.3L

## **Detailed Description:**

Auto Parts Fuel Injector nozzle E7T20271 LF2L-13-250A LF2L13250 for Mazda Speed 3 6 CX-7 2.3L

| Part Name           | Fuel Injector w golf passat                                        |
|---------------------|--------------------------------------------------------------------|
| OEM                 | E7T20271 LF2L-13-250A LF2L13250                                    |
| Car Mode            | For Mazda Speed 3 6 CX-7 2.3L                                      |
| Warranty            | 6 months                                                           |
| MOQ                 | 4 pcs                                                              |
| Brand Name          | xutlin                                                             |
| <b>Shipping Way</b> | By DHL/FEDEX/UPS,By Air,By Sea                                     |
| Payment Way         | T/T, Paypal,Western Union                                          |
| Packing             | Neutral Packing or As Customers' Request                           |
| Delivery Time       | Within 3 days for small quantity,10 days60 days for large quantity |