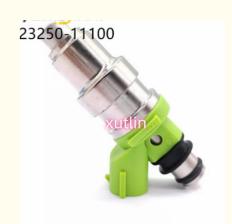

### Auto Parts Fuel Injector Nozzle 23209-11100 23250-11100 For Toyota Paseo 1992-1995 1.5L I4

### **Detailed Description:**

Auto Parts Fuel Injector nozzle 23209-11100 23250-11100 For Toyota Paseo 1992-1995 1.5L I4

| Part Name     | Fuel Injector w golf passat                                        |
|---------------|--------------------------------------------------------------------|
| OEM           | 23209-11100 23250-11100                                            |
| Car Mode      | For Toyota Paseo 1992-1995 1.5L I4                                 |
| Warranty      | 6 months                                                           |
| MOQ           | 4 pcs                                                              |
| Brand Name    | xutlin                                                             |
| Shipping Way  | By DHL/FEDEX/UPS,By Air,By Sea                                     |
| Payment Way   | T/T, Paypal,Western Union                                          |
| Packing       | Neutral Packing or As Customers' Request                           |
| Delivery Time | Within 3 days for small quantity,10 days60 days for large quantity |