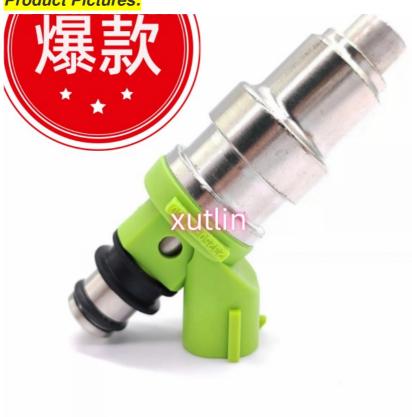

| 23209-11100 23250-11100                                            |
| Car Mode      | For Toyota Paseo 1992-1995 1.5L I4                                 |
| Warranty      | 6 months                                                           |
| MOQ           | 4 pcs                                                              |
| Brand Name    | xutlin                                                             |
| Shipping Way  | By DHL/FEDEX/UPS,By Air,By Sea                                     |
| Payment Way   | T/T, Paypal,Western Union                                          |
| Packing       | Neutral Packing or As Customers' Request                           |
| Delivery Time | Within 3 days for small quantity,10 days60 days for large quantity |

### **Product Pictures:**



## Payment &Shipment:



# **Product Range:**



Car Model:



## xutlin Market:



#### FAQ:

Q1. What is your terms of packing?

A: Generally, we pack our goods in neutral white boxes and brown cartons. If you have legally registered patent, we can pack the goods as your requirement.

Q2. What is your terms of payment?

A: T/T 30% as deposit, and 70% before delivery. We'll show you the photos of the products and packages before you pay the balance.

Q3. What is your terms of delivery?

A: EXW, FOB, CFR, CIF, DDU.

Q4. How about your delivery time?

A: Generally, I will send goods within 3 days if I have stocks after receiving your advance payment. The specific delivery time depends

on the items and the quantity of your order.

Q5. Can you produce according to the samples?

A: Yes, we