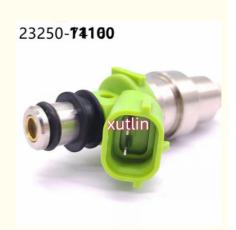

### Auto Parts Fuel Injector Nozzle 23209-11100 23250-11100 For Toyota Paseo 1992-1995 1.5L I4

### **Detailed Description:**

Auto Parts Fuel Injector nozzle 23209-11100 23250-11100 For Toyota Paseo 1992-1995 1.5L I4

| Part Name     | Fuel Injector w golf passat                                        |
|---------------|--------------------------------------------------------------------|
| OEM           | 23209-11100 23250-11100                                            |
| Car Mode      | For Toyota Paseo 1992-1995 1.5L I4                                 |
| Warranty      | 6 months                                                           |
| MOQ           | 4 pcs                                                              |
| Brand Name    | xutlin                                                             |
| Shipping Way  | By DHL/FEDEX/UPS,By Air,By Sea                                     |
| Payment Way   | T/T, Paypal,Western Union                                          |
| Packing       | Neutral Packing or As Customers' Request                           |
| Delivery Time | Within 3 days for small quantity,10 days60 days for large quantity |