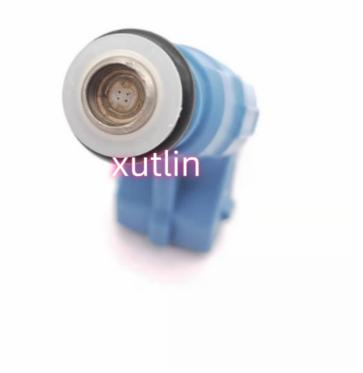

# Auto Parts Fuel Injector Nozzle 0280156307 For Star Benben Yuexiang DFSK K17

# **Detailed Description:**

Auto Parts Fuel Injector nozzle 0280156307 For China Star Benben Yuexiang DFSK K17

| Davit Maria   |                                                                       |
|---------------|-----------------------------------------------------------------------|
| Part Name     | Fuel Injector w golf passat                                           |
| ОЕМ           | 0280156307                                                            |
| Car Mode      | For China Star Benben Yuexiang DFSK K17                               |
| Warranty      | 6 months                                                              |
| MOQ           | 4 pcs                                                                 |
|               | xutlin                                                                |
| Shipping Way  | By DHL/FEDEX/UPS,By Air,By Sea                                        |
|               | T/T, Paypal,Western Union                                             |
| Packing       | Neutral Packing or As Customers' Request                              |
| Delivery Time | Within 3 days for small quantity,10 days60 days for large<br>quantity |