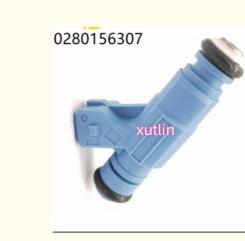

# Auto Parts Fuel Injector Nozzle 0280156307 For Star Benben Yuexiang DFSK K17

# **Detailed Description:**

Auto Parts Fuel Injector nozzle 0280156307 For China Star Benben Yuexiang DFSK K17

| Davit Maria   |                                                                       |
|---------------|-----------------------------------------------------------------------|
| Part Name     | Fuel Injector w golf passat                                           |
| ОЕМ           | 0280156307                                                            |
| Car Mode      | For China Star Benben Yuexiang DFSK K17                               |
| Warranty      | 6 months                                                              |
| MOQ           | 4 pcs                                                                 |
|               | xutlin                                                                |
| Shipping Way  | By DHL/FEDEX/UPS,By Air,By Sea                                        |
|               | T/T, Paypal,Western Union                                             |
| Packing       | Neutral Packing or As Customers' Request                              |
| Delivery Time | Within 3 days for small quantity,10 days60 days for large<br>quantity |