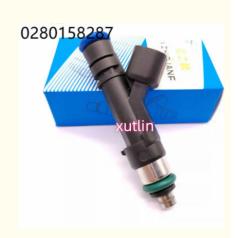

# Auto Parts Fuel Injector Nozzle 0280158287 For Mazda 3 5 6 MX5 1.8-2.3 MZR **DISI AWD 02-09**

### **Detailed Description:**

Auto Parts Fuel Injector nozzle 0280158287 for Mazda 3 5 6 MX5 1.8-2.3 MZR DISI AWD 02-09

| Part Name           | Fuel Injector w golf passat                                        |
|---------------------|--------------------------------------------------------------------|
| OEM                 | 0280158287                                                         |
| Car Mode            | For Mazda 3 5 6 MX5 1.8-2.3 MZR DISI AWD 02-09                     |
| Warranty            | 6 months                                                           |
| MOQ                 | 4 pcs                                                              |
| Brand Name          | xutlin                                                             |
| <b>Shipping Way</b> | By DHL/FEDEX/UPS,By Air,By Sea                                     |
|                     | T/T, Paypal,Western Union                                          |
| Packing             | Neutral Packing or As Customers' Request                           |
| Delivery Time       | Within 3 days for small quantity,10 days60 days for large quantity |