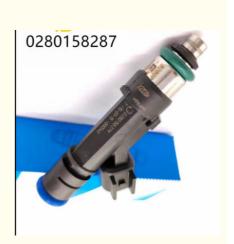

# Auto Parts Fuel Injector Nozzle 0280158287 For Mazda 3 5 6 MX5 1.8-2.3 MZR **DISI AWD 02-09**

### **Detailed Description:**

Auto Parts Fuel Injector nozzle 0280158287 for Mazda 3 5 6 MX5 1.8-2.3 MZR DISI AWD 02-09

| Part Name           | Fuel Injector w golf passat                                        |
|---------------------|--------------------------------------------------------------------|
| OEM                 | 0280158287                                                         |
| Car Mode            | For Mazda 3 5 6 MX5 1.8-2.3 MZR DISI AWD 02-09                     |
| Warranty            | 6 months                                                           |
| MOQ                 | 4 pcs                                                              |
| Brand Name          | xutlin                                                             |
| <b>Shipping Way</b> | By DHL/FEDEX/UPS,By Air,By Sea                                     |
|                     | T/T, Paypal,Western Union                                          |
| Packing             | Neutral Packing or As Customers' Request                           |
| Delivery Time       | Within 3 days for small quantity,10 days60 days for large quantity |