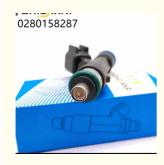

# Auto Parts Fuel Injector Nozzle 0280158287 For Mazda 3 5 6 MX5 1.8-2.3 MZR **DISI AWD 02-09**

### **Detailed Description:**

Auto Parts Fuel Injector nozzle 0280158287 for Mazda 3 5 6 MX5 1.8-2.3 MZR DISI AWD 02-09

| Part Name           | Fuel Injector w golf passat                                        |
|---------------------|--------------------------------------------------------------------|
| OEM                 | 0280158287                                                         |
| Car Mode            | For Mazda 3 5 6 MX5 1.8-2.3 MZR DISI AWD 02-09                     |
| Warranty            | 6 months                                                           |
| MOQ                 | 4 pcs                                                              |
| Brand Name          | xutlin                                                             |
| <b>Shipping Way</b> | By DHL/FEDEX/UPS,By Air,By Sea                                     |
|                     | T/T, Paypal,Western Union                                          |
| Packing             | Neutral Packing or As Customers' Request                           |
| Delivery Time       | Within 3 days for small quantity,10 days60 days for large quantity |