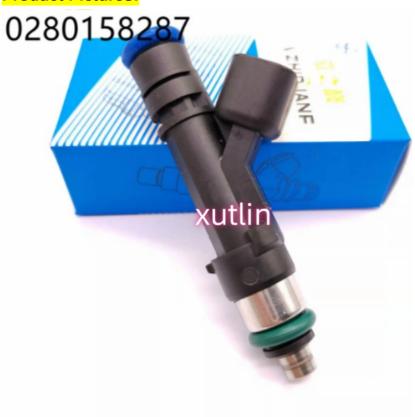

# Auto Parts Fuel Injector Nozzle 0280158287 For Mazda 3 5 6 MX5 1.8-2.3 MZR **DISI AWD 02-09**

### **Detailed Description:**

Auto Parts Fuel Injector nozzle 0280158287 for Mazda 3 5 6 MX5 1.8-2.3 MZR DISI AWD 02-09

| Part Name           | Fuel Injector w golf passat                                        |
|---------------------|--------------------------------------------------------------------|
| OEM                 | 0280158287                                                         |
| Car Mode            | For Mazda 3 5 6 MX5 1.8-2.3 MZR DISI AWD 02-09                     |
| Warranty            | 6 months                                                           |
| MOQ                 | 4 pcs                                                              |
| Brand Name          | xutlin                                                             |
| <b>Shipping Way</b> | By DHL/FEDEX/UPS,By Air,By Sea                                     |
|                     | T/T, Paypal,Western Union                                          |
| Packing             | Neutral Packing or As Customers' Request                           |
| Delivery Time       | Within 3 days for small quantity,10 days60 days for large quantity |