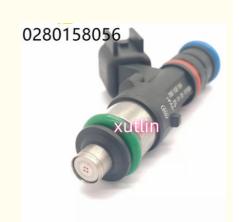

Ford Explorer Mercury 4.0L V6

#### **Basic Information**

• Place of Origin: Guangdong, China

Brand Name: xutlin
Certification: ISO9001
Model Number: 0280158056
Minimum Order Quantity: 4 pcs
Price: Negotiable

Packaging Details: Neutral Packing or as customers' request

• Delivery Time: within 7 days

Payment Terms: T/T, Western Union, Paypal

• Supply Ability: 1000 sets /month



## **Product Specification**

Car Model: For Explorer Mercury 4.0L V6

• Size: Standard/Customized

• Warranty: 6 Months

• Type: Fuel Injectors Nozzle

Description: Brand NewMOQ: 4 Pieces

Packaging: Carton/Pallet/Customized

• Part Type: Spare Parts

• Payment Term: T/T/L/C/Western Union/Paypal

• Weight: Light

• Highlight: 4.0L V6 Fuel Injector, 0280158056 Fuel Injector,

2005 Ford Explorer Fuel Injector



### More Images



# **Product Description**

### **Detailed Description:**

Auto Parts Fuel Injector nozzle nozzle 0280158056 for 2005 Ford Explorer Mercury 4.0L V6

| Part Name        | Fuel Injector w golf passat                                        |
|------------------|--------------------------------------------------------------------|
| OEM              | 0280158056                                                         |
| Car Mode         | For 2005 Ford Explorer Mercury 4.0L V6                             |
| Warranty         | 6 months                                                           |
| MOQ              | 4 pcs                                                              |
| Brand Name       | xutlin                                                             |
|