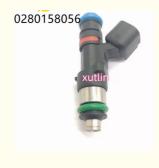

ury 4.0L V6

#### **Basic Information**

• Place of Origin: Guangdong, China

Brand Name: xutlin
Certification: ISO9001
Model Number: 0280158056
Minimum Order Quantity: 4 pcs
Price: Negotiable

Packaging Details: Neutral Packing or as customers' request

• Delivery Time: within 7 days

Payment Terms: T/T, Western Union, Paypal

• Supply Ability: 1000 sets /month



## **Product Specification**

Car Model: For Explorer Mercury 4.0L V6

• Size: Standard/Customized

• Warranty: 6 Months

• Type: Fuel Injectors Nozzle

Description: Brand NewMOQ: 4 Pieces

Packaging: Carton/Pallet/Customized

• Part Type: Spare Parts

• Payment Term: T/T/L/C/Western Union/Paypal

• Weight: Light

• Highlight: 4.0L V6 Fuel Injector, 0280158056 Fuel Injector,

2005 Ford Explorer Fuel Injector



### More Images



# **Product Description**

### **Detailed Description:**

Auto Parts Fuel Injector nozzle nozzle 0280158056 for 2005 Ford Explorer Mercury 4.0L V6

| Part Name        | Fuel Injector w golf passat                                        |
|------------------|--------------------------------------------------------------------|
| OEM              | 0280158056                                                         |
| Car Mode         | For 2005 Ford Explorer Mercury 4.0L V6                             |
| Warranty         | 6 months                                                           |
| MOQ              | 4 pcs                                                              |
| Brand Name       | xutlin                                                             |
| Shipping Way     |