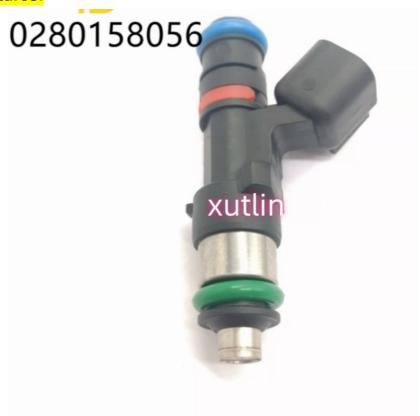

|
| Car Mode         | For 2005 Ford Explorer Mercury 4.0L V6                             |
| Warranty         | 6 months                                                           |
| MOQ              | 4 pcs                                                              |
| Brand Name       | xutlin                                                             |
| Shipping Way     | By DHL/FEDEX/UPS,By Air,By Sea                                     |
| Payment Way      | T/T, Paypal,Western Union                                          |
| Packing          | Neutral Packing or As Customers' Request                           |
| I JAIIVARV I IMA | Within 3 days for small quantity,10 days60 days for large quantity |

# **Product Pictures:**



# Payment & Shipment:



# **Product Range:**



Car Model:



# xutlin Market:



### FAQ:

Q1. What is your terms of packing?

A: Generally, we pack our goods in neutral white boxes and brown cartons. If you have legally registered patent, we can pack the goods as your requirement.

Q2. What is your terms of payment?

A: T/T 30% as deposit, and 70% before delivery. We'll show you the photos of the products and packages before you pay the balance.

Q3. What is your terms of delivery?

A: EXW, FOB, CFR, CIF, DDU.

Q4. How about your delivery time?

A: Generally, I will send goods within 3 days if I have stocks after receiving your advance payment. The specific delivery time depends

on the items and the quantity of your order.

Q5. Can you produce according to the samples?

A: Yes, we ca