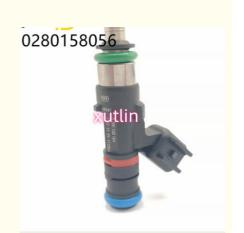

# Auto Parts Fuel Injector Nozzle 0280158056 For 2005 Ford Explorer Mercury 4.0L V6

#### **Basic Information**

• Place of Origin: Guangdong, China

Brand Name: xutlin
Certification: ISO9001
Model Number: 0280158056
Minimum Order Quantity: 4 pcs
Price: Negotiable

Packaging Details: Neutral Packing or as customers' request

• Delivery Time: within 7 days

Payment Terms: T/T, Western Union, Paypal

• Supply Ability: 1000 sets /month



## **Product Specification**

Car Model: For Explorer Mercury 4.0L V6

• Size: Standard/Customized

• Warranty: 6 Months

• Type: Fuel Injectors Nozzle

Description: Brand NewMOQ: 4 Pieces

Packaging: Carton/Pallet/Customized

• Part Type: Spare Parts

• Payment Term: T/T/L/C/Western Union/Paypal

• Weight: Light

• Highlight: 4.0L V6 Fuel Injector, 0280158056 Fuel Injector,

2005 Ford Explorer Fuel Injector



### More Images



# **Product Description**

### **Detailed Description:**

Auto Parts Fuel Injector nozzle nozzle 0280158056 for 2005 Ford Explorer Mercury 4.0L V6

| Part Name        | Fuel Injector w golf passat                                        |
|------------------|--------------------------------------------------------------------|
| OEM              | 0280158056