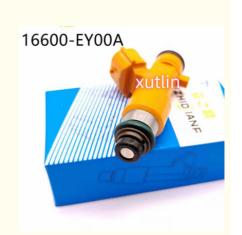

## Auto Parts Fuel Injector Nozzle 16600EY00A 16600-EY00A For Nissan 370Z And Infiniti G37 M37 3.7L

### **Detailed Description:**

Auto Parts Fuel Injector nozzle 16600EY00A 16600-EY00A For Nissan 370Z and Infiniti G37 M37 3.7L

| D . M               |                                                           |
|---------------------|-----------------------------------------------------------|
| Part Name           | Fuel Injector w golf passat                               |
| OEM                 | 16600EY00A 16600-EY00A                                    |
| Car Mode            | For Nissan 370Z and Infiniti G37 M37 3.7L                 |
| Warranty            | 6 months                                                  |
| MOQ                 | 4 pcs                                                     |
| Brand Name          | xutlin                                                    |
| <b>Shipping Way</b> | By DHL/FEDEX/UPS,By Air,By Sea                            |
|                     | T/T, Paypal,Western Union                                 |
| Packing             | Neutral Packing or As Customers' Request                  |
| IDELIVERY TIME      | Within 3 days for small quantity,10 days60 days for large |
|                     | quantity                                                  |