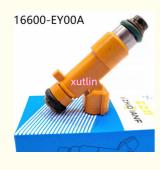

## Auto Parts Fuel Injector Nozzle 16600EY00A 16600-EY00A For Nissan 370Z And Infiniti G37 M37 3.7L

### **Detailed Description:**

Auto Parts Fuel Injector nozzle 16600EY00A 16600-EY00A For Nissan 370Z and Infiniti G37 M37 3.7L

| D . M               |                                                           |
|---------------------|-----------------------------------------------------------|
| Part Name           | Fuel Injector w golf passat                               |
| OEM                 | 16600EY00A 16600-EY00A                                    |
| Car Mode            | For Nissan 370Z and Infiniti G37 M37 3.7L                 |
| Warranty            | 6 months                                                  |
| MOQ                 | 4 pcs                                                     |
| Brand Name          | xutlin                                                    |
| <b>Shipping Way</b> | By DHL/FEDEX/UPS,By Air,By Sea                            |
|                     | T/T, Paypal,Western Union                                 |
| Packing             | Neutral Packing or As Customers' Request                  |
| IDELIVERY TIME      | Within 3 days for small quantity,10 days60 days for large |
|                     | quantity                                                  |