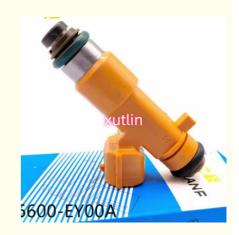

## Auto Parts Fuel Injector Nozzle 16600EY00A 16600-EY00A For Nissan 370Z And Infiniti G37 M37 3.7L

### **Detailed Description:**

Auto Parts Fuel Injector nozzle 16600EY00A 16600-EY00A For Nissan 370Z and Infiniti G37 M37 3.7L

| D . M               |                                                           |
|---------------------|-----------------------------------------------------------|
| Part Name           | Fuel Injector w golf passat                               |
| OEM                 | 16600EY00A 16600-EY00A                                    |
| Car Mode            | For Nissan 370Z and Infiniti G37 M37 3.7L                 |
| Warranty            | 6 months                                                  |
| MOQ                 | 4 pcs                                                     |
| Brand Name          | xutlin                                                    |
| <b>Shipping Way</b> | By DHL/FEDEX/UPS,By Air,By Sea                            |
|                     | T/T, Paypal,Western Union                                 |
| Packing             | Neutral Packing or As Customers' Request                  |
| IDELIVERY TIME      | Within 3 days for small quantity,10 days60 days for large |
|                     | quantity                                                  |