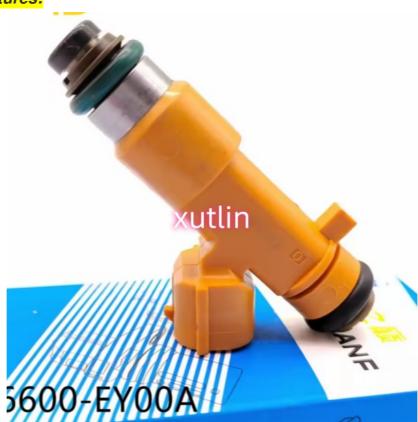

## Auto Parts Fuel Injector Nozzle 16600EY00A 16600-EY00A For Nissan 370Z And Infiniti G37 M37 3.7L

### **Detailed Description:**

Auto Parts Fuel Injector nozzle 16600EY00A 16600-EY00A For Nissan 370Z and Infiniti G37 M37 3.7L

| D . M               |                                                           |
|---------------------|-----------------------------------------------------------|
| Part Name           | Fuel Injector w golf passat                               |
| OEM                 | 16600EY00A 16600-EY00A                                    |
| Car Mode            | For Nissan 370Z and Infiniti G37 M37 3.7L                 |
| Warranty            | 6 months                                                  |
| MOQ                 | 4 pcs                                                     |
| Brand Name          | xutlin                                                    |
| <b>Shipping Way</b> | By DHL/FEDEX/UPS,By Air,By Sea                            |
|                     | T/T, Paypal,Western Union                                 |
| Packing             | Neutral Packing or As Customers' Request                  |
| IDELIVERY TIME      | Within 3 days for small quantity,10 days60 days for large |
|                     | quantity                                                  |