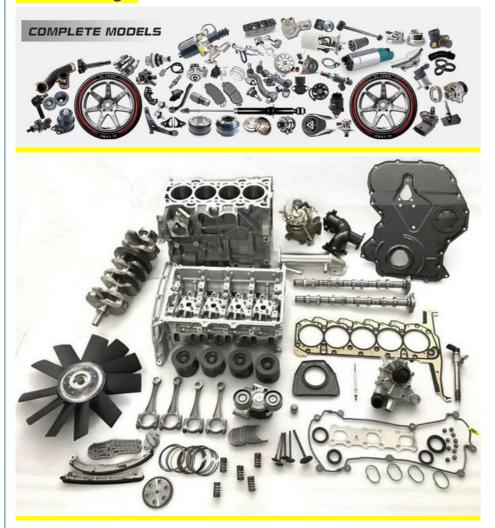

n 370Z and Infiniti G37 M37 3.7L                 |
| Warranty            | 6 months                                                  |
| MOQ                 | 4 pcs                                                     |
| Brand Name          | xutlin                                                    |
| <b>Shipping Way</b> | By DHL/FEDEX/UPS,By Air,By Sea                            |
|                     | T/T, Paypal,Western Union                                 |
| Packing             | Neutral Packing or As Customers' Request                  |
| IDELIVERY TIME      | Within 3 days for small quantity,10 days60 days for large |
|                     | quantity                                                  |

## **Product Pictures:**



## Payment & Shipment:



# **Product Range:**



Car Model:



## xutlin Market:



#### FAQ:

Q1. What is your terms of packing?

A: Generally, we pack our goods in neutral white boxes and brown cartons. If you have legally registered patent, we can pack the goods as your requirement.

Q2. What is your terms of payment?

A: T/T 30% as deposit, and 70% before delivery. We'll show you the photos of the products and packages before you pay the balance.

Q3. What is your terms of delivery?

A: EXW, FOB, CFR, CIF, DDU.

Q4. How about your delivery time?

A: Generally, I will send goods within 3 days if I have stocks after receiving your advance payment. The specific delivery time depends

on the items and the quantity of your order.

Q5. Can you produce according to the samples?

A: Yes, we can produce by your samples or technical drawings