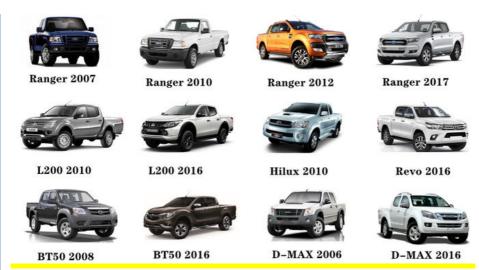

initi G37 M37 3.7L                 |
| Warranty            | 6 months                                                  |
| MOQ                 | 4 pcs                                                     |
| Brand Name          | xutlin                                                    |
| <b>Shipping Way</b> | By DHL/FEDEX/UPS,By Air,By Sea                            |
|                     | T/T, Paypal,Western Union                                 |
| Packing             | Neutral Packing or As Customers' Request                  |
| IDELIVERY TIME      | Within 3 days for small quantity,10 days60 days for large |
|                     | quantity                                                  |

## **Product Pictures:**



## Payment & Shipment:



# **Product Range:**



Car Model:



## xutlin Market:



#### FAQ:

Q1. What is your terms of packing?

A: Generally, we pack our goods in neutral white boxes and brown cartons. If you have legally registered patent, we can pack the goods as your requirement.

Q2. What is your terms of payment?

A: T/T 30% as deposit, and 70% before delivery. We'll show you the photos of the products and packages before you pay the balance.

Q3. What is your terms of delivery?

A: EXW, FOB, CFR, CIF, DDU.

Q4. How about your delivery time?

A: Generally, I will send goods within 3 days if I have stocks after receiving your advance payment. The specific delivery time depends

on the items and the quantity of your order.

Q5. Can you produce according to the samples?

A: Yes, we can produce by your samples or technical drawings. We can build