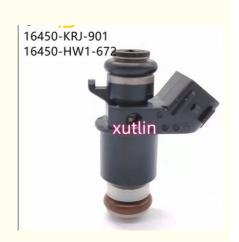

# Auto Parts Fuel Injector Nozzle 16450-KRJ-901 16450-HW1-672 For Honda AquaTrax F12 F12X R12 R12X

# **Product Pictures:**

16450-KRJ-901 16450-HW1-672