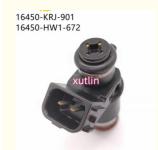

# Auto Parts Fuel Injector Nozzle 16450-KRJ-901 16450-HW1-672 For Honda AquaTrax F12 F12X R12 R12X

# **Product Pictures:**

16450-KRJ-901 16450-HW1-672