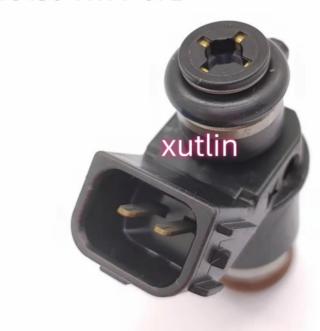

---------------------------------|
| 16450-KRJ-901, 16450-HW1-672                                       |
| For Honda AquaTrax F12 F12X R12 R12X                               |
| 6 months                                                           |
| 4 pcs                                                              |
| xutlin                                                             |
| By DHL/FEDEX/UPS,By Air,By Sea                                     |
| T/T, Paypal,Western Union                                          |
| Neutral Packing or As Customers' Request                           |
| Within 3 days for small quantity,10 days60 days for large quantity |
|                                                                    |

# **Product Pictures:**

16450-KRJ-901 16450-HW1-672



# Payment & Shipment:



# **Product Range:**



Car Model:



# xutlin Market:



#### FAQ:

Q1. What is your terms of packing?

A: Generally, we pack our goods in neutral white boxes and brown cartons. If you have legally registered patent, we can pack the goods as your requirement.

Q2. What is your terms of payment?

A: T/T 30% as deposit, and 70% before delivery. We'll show you the photos of the products and packages before you pay the balance.

Q3. What is your terms of delivery?

A: EXW, FOB, CFR, CIF, DDU.

Q4. How about your delivery time?

A: Generally, I will send goods within 3 days if I have stocks after receiving your advance payment. The specific delivery time depends

on the items and the quantity of your order.

Q5. Can you produce according to the samples?

A: Yes, we c