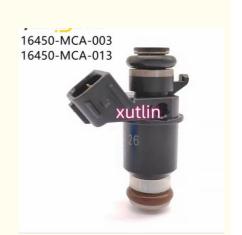

# Auto Parts Fuel Injector Nozzle 16450-MCA-013 16450-MCA-003 For Honda GL1800 Gold WING FSC600

### **Detailed Description:**

Auto Parts Fuel Injector nozzle 16450-MCA-013 16450-MCA-003 For Honda GL1800 gold WING FSC600

| Part Name        | Fuel Injector w golf passat                                        |
|------------------|--------------------------------------------------------------------|
| OEM              | 16450-MCA-013, 16450-MCA-003                                       |
| Car Mode         | For Honda GL1800 gold WING FSC600                                  |
| Warranty         | 6 months                                                           |
| MOQ              | 4 pcs                                                              |
|                  | xutlin                                                             |
|                  | By DHL/FEDEX/UPS,By Air,By Sea                                     |
| Payment Way      | T/T, Paypal,Western Union                                          |
| Packing          | Neutral Packing or As Customers' Request                           |
| I JAIIVARV I IMA | Within 3 days for small quantity,10 days60 days for large quantity |

### **Product Pictures**

16450-MCA-003 16450-MCA-013