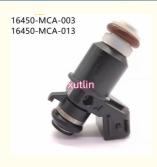

# Auto Parts Fuel Injector Nozzle 16450-MCA-013 16450-MCA-003 For Honda GL1800 Gold WING FSC600

### **Detailed Description:**

Auto Parts Fuel Injector nozzle 16450-MCA-013 16450-MCA-003 For Honda GL1800 gold WING FSC600

| Part Name        | Fuel Injector w golf passat                                        |
|------------------|--------------------------------------------------------------------|
| OEM              | 16450-MCA-013, 16450-MCA-003                                       |
| Car Mode         | For Honda GL1800 gold WING FSC600                                  |
| Warranty         | 6 months                                                           |
| MOQ              | 4 pcs                                                              |
|                  | xutlin                                                             |
|                  | By DHL/FEDEX/UPS,By Air,By Sea                                     |
| Payment Way      | T/T, Paypal,Western Union                                          |
| Packing          | Neutral Packing or As Customers' Request                           |
| I JAIIVARV I IMA | Within 3 days for small quantity,10 days60 days for large quantity |

### **Product Pictures**

16450-MCA-003 16450-MCA-013