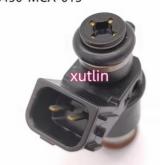

# Auto Parts Fuel Injector Nozzle 16450-MCA-013 16450-MCA-003 For Honda GL1800 Gold WING FSC600

### **Detailed Description:**

Auto Parts Fuel Injector nozzle 16450-MCA-013 16450-MCA-003 For Honda GL1800 gold WING FSC600

| Part Name        | Fuel Injector w golf passat                                        |
|------------------|--------------------------------------------------------------------|
| OEM              | 16450-MCA-013, 16450-MCA-003                                       |
| Car Mode         | For Honda GL1800 gold WING FSC600                                  |
| Warranty         | 6 months                                                           |
| MOQ              | 4 pcs                                                              |
|                  | xutlin                                                             |
|                  | By DHL/FEDEX/UPS,By Air,By Sea                                     |
| Payment Way      | T/T, Paypal,Western Union                                          |
| Packing          | Neutral Packing or As Customers' Request                           |
| I JAIIVARV I IMA | Within 3 days for small quantity,10 days60 days for large quantity |

### **Product Pictures**

16450-MCA-003 16450-MCA-013