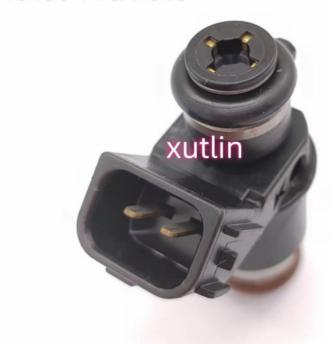

# Auto Parts Fuel Injector Nozzle 16450-MCA-013 16450-MCA-003 For Honda GL1800 Gold WING FSC600

### **Detailed Description:**

Auto Parts Fuel Injector nozzle 16450-MCA-013 16450-MCA-003 For Honda GL1800 gold WING FSC600

| Part Name        | Fuel Injector w golf passat                                        |
|------------------|--------------------------------------------------------------------|
| OEM              | 16450-MCA-013, 16450-MCA-003                                       |
| Car Mode         | For Honda GL1800 gold WING FSC600                                  |
| Warranty         | 6 months                                                           |
| MOQ              | 4 pcs                                                              |
|                  | xutlin                                                             |
|                  | By DHL/FEDEX/UPS,By Air,By Sea                                     |
| Payment Way      | T/T, Paypal,Western Union                                          |
| Packing          | Neutral Packing or As Customers' Request                           |
| I JAIIVARV I IMA | Within 3 days for small quantity,10 days60 days for large quantity |

### **Product Pictures**

16450-MCA-003 16450-MCA-013