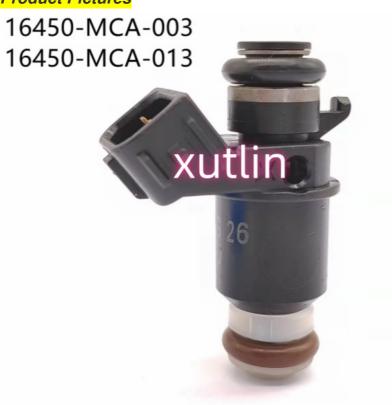

|
| Car Mode            | For Honda GL1800 gold WING FSC600                                  |
| Warranty            | 6 months                                                           |
| MOQ                 | 4 pcs                                                              |
| Brand Name          | xutlin                                                             |
| <b>Shipping Way</b> | By DHL/FEDEX/UPS,By Air,By Sea                                     |
| Payment Way         | T/T, Paypal,Western Union                                          |
| Packing             | Neutral Packing or As Customers' Request                           |
| Delivery Time       | Within 3 days for small quantity,10 days60 days for large quantity |

## **Product Pictures**



## Payment &Shipment:



# **Product Range:**



Car Model:



## xutlin Market:



### FAQ:

Q1. What is your terms of packing?

A: Generally, we pack our goods in neutral white boxes and brown cartons. If you have legally registered patent, we can pack the goods as your requirement.

Q2. What is your terms of payment?

A: T/T 30% as deposit, and 70% before delivery. We'll show you the photos of the products and packages before you pay the balance.

Q3. What is your terms of delivery?

A: EXW, FOB, CFR, CIF, DDU.

Q4. How about your delivery time?

A: Generally, I will send goods within 3 days if I have stocks after receiving your advance payment. The specific delivery time depends

on the items and the quantity of your order.

Q5. Can you produce according to the samples?

A: Yes, we c