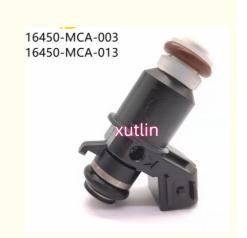

# Auto Parts Fuel Injector Nozzle 16450-MCA-013 16450-MCA-003 For Honda GL1800 Gold WING FSC600

#### **Basic Information**

Place of Origin: Guangdong, China

Brand Name: xutlinCertification: ISO9001

Model Number: 16450-MCA-013, 16450-MCA-003

Minimum Order Quantity: 4 pcsPrice: Negotiable

Packaging Details: Neutral Packing or as customers' request

• Delivery Time: within 7 days

Payment Terms: T/T, Western Union, Paypal

• Supply Ability: 1000 sets /month



## **Product Specification**

Car Model: For Honda GL1800 Gold WING FSC600

• Size: Standard/Customized

• Warranty: 6 Months

• Type: Fuel Injectors Nozzle

Description: Brand NewMOQ: 4 Pieces

• Packaging: Carton/Pallet/Customized

• Part Type: Spare Parts

• Payment Term: T/T/L/C/Western Union/Paypal

• Weight: Light

• Highlight: Honda GL1800 Fuel Injector nozzle ,

16450-MCA-003 Fuel Injector nozzle, 16450-MCA-013 Fuel Injector nozzle



### More Images



## **Product Description**

## **Detailed Description:**

Auto Parts Fuel Injector nozzle 16450-MCA-013 16450-MCA-003 For Honda GL1800 gold WING FSC600

| Part Name           | Fuel Injector w golf passat                                        |
|---------------------|---------------------------------------------------------------