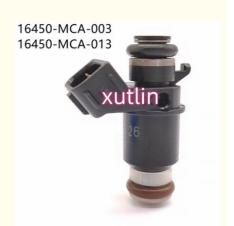

ormation**

Place of Origin: Guangdong, China

Brand Name: xutlinCertification: ISO9001

Model Number: 16450-MCA-013, 16450-MCA-003

Minimum Order Quantity: 4 pcsPrice: Negotiable

Packaging Details: Neutral Packing or as customers' request

• Delivery Time: within 7 days

Payment Terms: T/T, Western Union, Paypal

• Supply Ability: 1000 sets /month



## **Product Specification**

Car Model: For Honda GL1800 Gold WING FSC600

• Size: Standard/Customized

• Warranty: 6 Months

• Type: Fuel Injectors Nozzle

Description: Brand NewMOQ: 4 Pieces

• Packaging: Carton/Pallet/Customized

• Part Type: Spare Parts

• Payment Term: T/T/L/C/Western Union/Paypal

• Weight: Light

• Highlight: Honda GL1800 Fuel Injector nozzle ,

16450-MCA-003 Fuel Injector nozzle, 16450-MCA-013 Fuel Injector nozzle



### More Images



## **Product Description**

## **Detailed Description:**

Auto Parts Fuel Injector nozzle 16450-MCA-013 16450-MCA-003 For Honda GL1800 gold WING FSC600

| Part Name           | Fuel Injector w golf passat                                        |
|---------------------|--------------------------------------------------------------------|
| OEM                 | 16450-MCA-013 16450-MCA-003                                        |
| Car Mode            | For Honda GL1800 gold WING FSC600                                  |
| Warranty            | 6 months                                                           |
| MOQ                 | 4 pcs                                                              |
| Brand Name          | xutlin