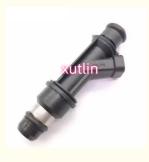

asic Information**

Place of Origin: Guangdong, China

Brand Name: xutlin
Certification: ISO9001
Model Number: 25314927
Minimum Order Quantity: 4 pcs
Price: Negotiable

Packaging Details: Neutral Packing or as customers' request

• Delivery Time: within 7 days

Payment Terms: T/T, Western Union, Paypal

• Supply Ability: 1000 sets /month



### **Product Specification**

Car Model: For GM Corsa Classic1.0 8V

• Size: Standard/Customized

• Warranty: 6 Months

• Type: Fuel Injectors Nozzle

Description: Brand NewMOQ: 4 Pieces

Packaging: Carton/Pallet/Customized

• Part Type: Spare Parts

• Payment Term: T/T/L/C/Western Union/Paypal

• Weight: Light

• Highlight: 25314927 Fuel Injector nozzles,

25319301 Fuel Injector nozzles, 25319300 Fuel Injector nozzles

# 25314927



#### More Images



## **Product Description**

# **Detailed Description:**

Auto Parts Fuel Injector nozzles 25314927 25319300 25319301 ICD00111 for GM Corsa Classic1.0 8V

| Part Name           | Fuel Injector w golf passat                                        |
|---------------------|--------------------------------------------------------------------|
| OEM                 | 25314927 25319300 25319301 ICD00111                                |
| Car Mode            | For GM Corsa Classic1.0 8V                                         |
| Warranty            | 6 months                                                           |
| MOQ                 | 4 pcs                                                              |
|                     | xutlin