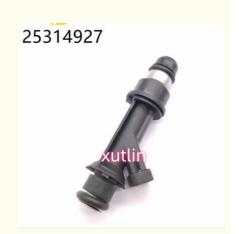

Our Product Introduction



# Auto Parts Fuel Injector Nozzles 25314927 25319300 25319301 ICD00111 For GM Corsa Classic1.0 8V

#### **Basic Information**

Place of Origin: Guangdong, China

Brand Name: xutlin
Certification: ISO9001
Model Number: 25314927
Minimum Order Quantity: 4 pcs
Price: Negotiable

Packaging Details: Neutral Packing or as customers' request

• Delivery Time: within 7 days

Payment Terms: T/T, Western Union, Paypal

• Supply Ability: 1000 sets /month



### **Product Specification**

Car Model: For GM Corsa Classic1.0 8V

• Size: Standard/Customized

• Warranty: 6 Months

• Type: Fuel Injectors Nozzle

Description: Brand NewMOQ: 4 Pieces

Packaging: Carton/Pallet/Customized

• Part Type: Spare Parts

• Payment Term: T/T/L/C/Western Union/Paypal

• Weight: Light

• Highlight: 25314927 Fuel Injector nozzles,

25319301 Fuel Injector nozzles, 25319300 Fuel Injector nozzles

# 25314927



#### More Images



## **Product Description**

# **Detailed Description:**

Auto Parts Fuel Injector nozzles 25314927 25319300 25319301 ICD00111 for GM Corsa Classic1.0 8V

| Part Name           | Fuel Injector w golf passat                                        |
|---------------------|--------------------------------------------------------------------|