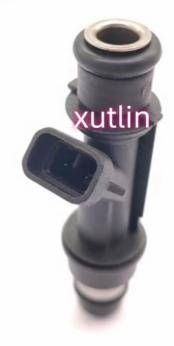

|
| Car Mode            | For GM Corsa Classic1.0 8V                                         |
| Warranty            | 6 months                                                           |
| MOQ                 | 4 pcs                                                              |
|                     | xutlin                                                             |
| <b>Shipping Way</b> | By DHL/FEDEX/UPS,By Air,By Sea                                     |
| Payment Way         | T/T, Paypal,Western Union                                          |
| Packing             | Neutral Packing or As Customers' Request                           |
| I JAIIVARV I IMA    | Within 3 days for small quantity,10 days60 days for large quantity |

# **Product Pictures**

25314927



# Payment & Shipment:



# **Product Range:**



Car Model:



# xutlin Market:



#### FAQ:

Q1. What is your terms of packing?

A: Generally, we pack our goods in neutral white boxes and brown cartons. If you have legally registered patent, we can pack the goods as your requirement.

Q2. What is your terms of payment?

A: T/T 30% as deposit, and 70% before delivery. We'll show you the photos of the products and packages before you pay the balance.

Q3. What is your terms of delivery?

A: EXW, FOB, CFR, CIF, DDU.

Q4. How about your delivery time?

A: Generally, I will send goods within 3 days if I have stocks after receiving your advance payment. The specific delivery time depends

on the items and the quantity of your order.

Q5. Can you produce according to the samples?

A: Yes, we c