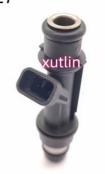

ssic1.0 8V

#### **Basic Information**

Place of Origin: Guangdong, China

Brand Name: xutlin
Certification: ISO9001
Model Number: 25314927
Minimum Order Quantity: 4 pcs
Price: Negotiable

Packaging Details: Neutral Packing or as customers' request

• Delivery Time: within 7 days

Payment Terms: T/T, Western Union, Paypal

• Supply Ability: 1000 sets /month



### **Product Specification**

Car Model: For GM Corsa Classic1.0 8V

• Size: Standard/Customized

• Warranty: 6 Months

• Type: Fuel Injectors Nozzle

Description: Brand NewMOQ: 4 Pieces

Packaging: Carton/Pallet/Customized

• Part Type: Spare Parts

• Payment Term: T/T/L/C/Western Union/Paypal

• Weight: Light

• Highlight: 25314927 Fuel Injector nozzles,

25319301 Fuel Injector nozzles, 25319300 Fuel Injector nozzles

# 25314927



#### More Images



## **Product Description**

# **Detailed Description:**

Auto Parts Fuel Injector nozzles 25314927 25319300 25319301 ICD00111 for GM Corsa Classic1.0 8V

| Part Name           | Fuel Injector w golf passat                                        |
|---------------------|--------------------------------------------------------------------|
| OEM                 | 25314927 25319300 25319301 ICD00111                                |
| Car Mode            | For GM Corsa Classic1.0 8V                                         |
| Warranty            | 6 months                                                           |
| MOQ                 | 4 pcs                                                              |
|                     | xutlin