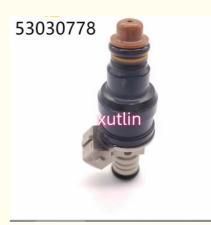

Place of Origin: Guangdong, China

Brand Name: xutlin · Certification: ISO9001

Model Number: 53030778, FJ10247, 0986280551

• Minimum Order Quantity: 4 pcs • Price: Negotiable

 Packaging Details: Neutral Packing or as customers' request

• Delivery Time: within 7 days

Payment Terms: T/T, Western Union, Paypal

. Supply Ability: 1000 sets /month



### **Product Specification**

Car Model: For 97-98 Jeep Grand TJ Wrangler 4.0L L6

Size: Standard/Customized

• Warranty: 6 Months

Fuel Injectors Nozzle • Type:

· Description: **Brand New** 4 Pieces • MOQ:

Carton/Pallet/Customized · Packaging:

• Part Type: Spare Parts

• Payment Term: T/T/L/C/Western Union/Paypal

• Weight: Light

53030778 Fuel Injector Nozzle, • Highlight:

0986280551 Fuel Injector Nozzle, FJ10247 Fuel Injector Nozzle



### More Images



### **Product Description**

### **Detailed Description:**

Auto Parts Fuel Injector Nozzle 53030778 FJ10247 0986280551 For 97-98 Jeep Grand Cherokee TJ Wrangler 4.0L L6

| Part Name    | Fuel Injector w golf passat                                        |
|--------------|--------------------------------------------------------------------|
| OEM          | 53030778 FJ10247 0986280551                                        |
| Car Mode     | For 97-98 Jeep Grand Cherokee TJ Wrangler 4.0L L6                  |
| Warranty     | 6 months                                                           |
| MOQ          | 4 pcs                                                              |
| Brand Name   | xutlin                                                             |
| Ship