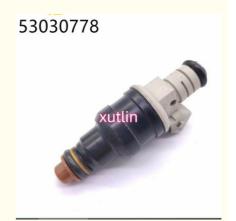

## Auto Parts Fuel Injector Nozzle 53030778 FJ10247 0986280551 For 97-98 Jeep **Grand Cherokee TJ Wrangler 4.0L L6**

#### **Basic Information**

. Place of Origin: Guangdong, China

Brand Name: xutlin · Certification: ISO9001

Model Number: 53030778, FJ10247, 0986280551

• Minimum Order Quantity: 4 pcs • Price: Negotiable

 Packaging Details: Neutral Packing or as customers' request

• Delivery Time: within 7 days

Payment Terms: T/T, Western Union, Paypal

. Supply Ability: 1000 sets /month



### **Product Specification**

Car Model: For 97-98 Jeep Grand TJ Wrangler 4.0L L6

Size: Standard/Customized

• Warranty: 6 Months

Fuel Injectors Nozzle • Type:

· Description: **Brand New** 4 Pieces • MOQ:

Carton/Pallet/Customized · Packaging:

• Part Type: Spare Parts

• Payment Term: T/T/L/C/Western Union/Paypal

• Weight: Light

53030778 Fuel Injector Nozzle, • Highlight:

0986280551 Fuel Injector Nozzle, FJ10247 Fuel Injector Nozzle



### More Images



### **Product Description**

### **Detailed Description:**

Auto Parts Fuel Injector Nozzle 53030778 FJ10247 0986280551 For 97-98 Jeep Grand Cherokee TJ Wrangler 4.0L L6

| Part Name    | Fuel Injector w golf passat                                        |
|--------------|----------------------------------------------------------