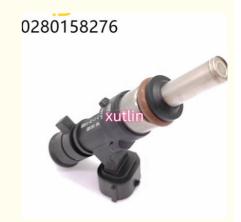

# Auto Parts Fuel Injector Nozzle 0280158276 16600-3AC0A For Nissan March Versa 1.6 16v Flex 2011-2017

# 0280158276