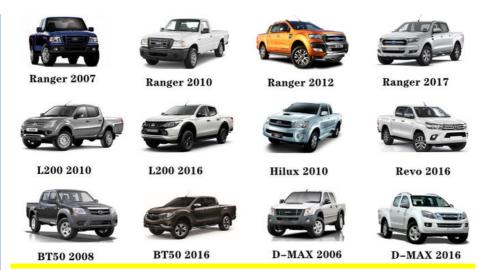

2011-2017             |
| Warranty            | 6 months                                                  |
| MOQ                 | 4 pcs                                                     |
| Brand Name          | xutlin                                                    |
| <b>Shipping Way</b> | By DHL/FEDEX/UPS,By Air,By Sea                            |
| Payment Way         | T/T, Paypal,Western Union                                 |
| Packing             | Neutral Packing or As Customers' Request                  |
|                     | Within 3 days for small quantity,10 days60 days for large |
|                     | quantity                                                  |

# **Product Pictures**

# 0280158276



### Payment & Shipment:



# **Product Range:**



Car Model:



# xutlin Market:



#### FAQ:

Q1. What is your terms of packing?

A: Generally, we pack our goods in neutral white boxes and brown cartons. If you have legally registered patent, we can pack the goods as your requirement.

Q2. What is your terms of payment?

A: T/T 30% as deposit, and 70% before delivery. We'll show you the photos of the products and packages before you pay the balance.

Q3. What is your terms of delivery?

A: EXW, FOB, CFR, CIF, DDU.

Q4. How about your delivery time?

A: Generally, I will send goods within 3 days if I have stocks after receiving your advance payment. The specific delivery time depends

on the items and the quantity of your order.

Q5. Can you produce according to the samples?

A: Yes, we can produce by your samples or technical drawings. We can build