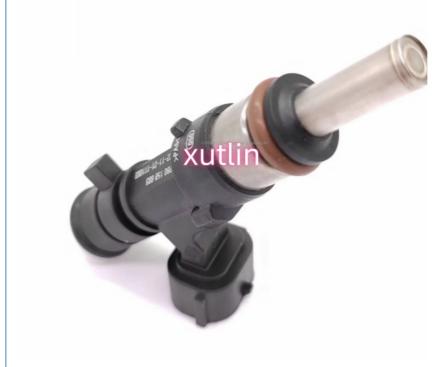

|
| Car Mode            | For Nissan March Versa 1.6 16v Flex 2011-2017             |
| Warranty            | 6 months                                                  |
| MOQ                 | 4 pcs                                                     |
| Brand Name          | xutlin                                                    |
| <b>Shipping Way</b> | By DHL/FEDEX/UPS,By Air,By Sea                            |
| Payment Way         | T/T, Paypal,Western Union                                 |
| Packing             | Neutral Packing or As Customers' Request                  |
|                     | Within 3 days for small quantity,10 days60 days for large |
|                     | quantity                                                  |

# **Product Pictures**

# 0280158276



### Payment & Shipment:



# **Product Range:**



Car Model:



# xutlin Market:



#### FAQ:

Q1. What is your terms of packing?

A: Generally, we pack our goods in neutral white boxes and brown cartons. If you have legally registered patent, we can pack the goods as your requirement.

Q2. What is your terms of payment?

A: T/T 30% as deposit, and 70% before delivery. We'll show you the photos of the products and packages before you pay the balance.

Q3. What is your terms of delivery?

A: EXW, FOB, CFR, CIF, DDU.

Q4. How about your delivery time?

A: Generally, I will send goods within 3 days if I have stocks after receiving your advance payment. The specific delivery time depends

on the items and the quantity of your order.

Q5. Can you produce according to the samples?

A: Yes, we