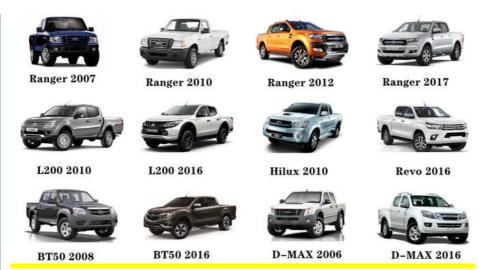

30L T30 T32 Auto Engine Systems |
| Warranty          | 6 months                                                   |
| MOQ               | 4 pcs                                                      |
| 1                 | xutlin                                                     |
| Shipping Way      | By DHL/FEDEX/UPS,By Air,By Sea                             |
| Payment Way       | T/T, Paypal,Western Union                                  |
| Packing           | Neutral Packing or As Customers' Request                   |
| II JAIIVARV I IMA | Within 3 days for small quantity,10 days60 days for large  |
|                   | quantity                                                   |

## **Product Pictures**

# 04D02-AA



## Payment & Shipment:



# **Product Range:**



Car Model:



## xutlin Market:



## FAQ:

Q1. What is your terms of packing?

A: Generally, we pack our goods in neutral white boxes and brown cartons. If you have legally registered patent, we can pack the goods as your requirement.

Q2. What is your terms of payment?

A: T/T 30% as deposit, and 70% before delivery. We'll show you the photos of the products and packages before you pay the balance.

Q3. What is your terms of delivery?

A: EXW, FOB, CFR, CIF, DDU.

Q4. How about your delivery time?

A: Generally, I will send goods within 3 days if I have stocks after receiving your advance payment. The specific delivery time depends

on the items and the quantity of your order.

Q5. Can you produce according to the samples?

A: Yes, we can produce by your samples or technical drawings. We can build t