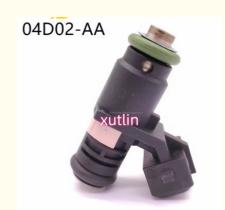

ce of Origin: Guangdong, China

Brand Name: xutlin · Certification: ISO9001

CV9ALFE-04D02-AA 04D02-AA Model Number:

• Minimum Order Quantity: 4 pcs • Price: Negotiable

· Packaging Details: Neutral Packing or as customers' request

• Delivery Time: within 7 days

Payment Terms: T/T, Western Union, Paypal

. Supply Ability: 1000 sets /month

### 04D02-AA



## **Product Specification**

Car Model: For Hiase Little Sea Lion X30L T30 T32 Auto

**Engine Systems** 

Size: Standard/Customized

6 Months Warranty:

Fuel Injectors Nozzle Type:

**Brand New** • Description: 4 Pieces MOQ:

· Packaging: Carton/Pallet/Customized

• Part Type: Spare Parts

Payment Term: T/T/L/C/Western Union/Paypal

· Weight:

. Highlight: Hiase Fuel Injector,

CV9ALFE-04D02-AA Fuel Injector,

04D02-AA Fuel Injector



### More Images



## **Product Description**

## **Detailed Description:**

Auto Parts Fuel Injector nozzle CV9ALFE-04D02-AA 04D02-AA for Hiase Little sea lion X30L T30 T32 Auto Engine Systems

| Part Name         | Fuel Injector w golf passat                                |
|-------------------|------------------------------------------------------------|
| OEM               | CV9ALFE-04D02-AA 04D02-AA                                  |
| Car Mode          | For Hiase Little sea lion X30L T30 T32 Auto Engine Systems |
| Warranty          | 6 months                                                   |
| MOQ               | 4 pcs                                                      |
| 1                 | xutlin                                                     |
| Shipping Way      |