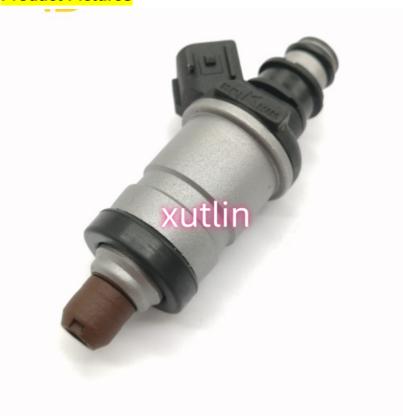

# Auto Parts Fuel Injector Nozzle 16450-PJ0-683 16450-PM6-A00 06164P13000 For Honda Acura 3.0 3.2 V6/ Honda 2.5L 2.7L

### **Detailed Description:**

Auto Parts Fuel Injector Nozzle 16450-PJ0-683 16450-PM6-A00 06164P13000 for Honda Acura 3.0 3.2 V6/ Honda 2.5L 2.7L

| Part Name           | Fuel Injector w golf passat                               |
|---------------------|-----------------------------------------------------------|
| OEM                 | 16450-PJ0-683 16450-PM6-A00 06164P13000                   |
| Car Mode            | For Honda Acura 3.0 3.2 V6/ Honda 2.5L 2.7L               |
| Warranty            | 6 months                                                  |
| MOQ                 | 4 pcs                                                     |
| Brand Name          | xutlin                                                    |
| <b>Shipping Way</b> | By DHL/FEDEX/UPS,By Air,By Sea                            |
| Payment Way         | T/T, Paypal,Western Union                                 |
| Packing             | Neutral Packing or As Customers' Request                  |
| Delivery Time       | Within 3 days for small quantity,10 days60 days for large |
|                     | quantity                                                  |