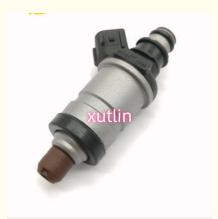

# Auto Parts Fuel Injector Nozzle 16450-PJ0-683 16450-PM6-A00 06164P13000 For Honda Acura 3.0 3.2 V6/ Honda 2.5L 2.7L

### **Detailed Description:**

Auto Parts Fuel Injector Nozzle 16450-PJ0-683 16450-PM6-A00 06164P13000 for Honda Acura 3.0 3.2 V6/ Honda 2.5L 2.7L

| Part Name           | Fuel Injector w golf passat                               |
|---------------------|-----------------------------------------------------------|
| OEM                 | 16450-PJ0-683 16450-PM6-A00 06164P13000                   |
| Car Mode            | For Honda Acura 3.0 3.2 V6/ Honda 2.5L 2.7L               |
| Warranty            | 6 months                                                  |
| MOQ                 | 4 pcs                                                     |
| Brand Name          | xutlin                                                    |
| <b>Shipping Way</b> | By DHL/FEDEX/UPS,By Air,By Sea                            |
| Payment Way         | T/T, Paypal,Western Union                                 |
| Packing             | Neutral Packing or As Customers' Request                  |
| Delivery Time       | Within 3 days for small quantity,10 days60 days for large |
|                     | quantity                                                  |