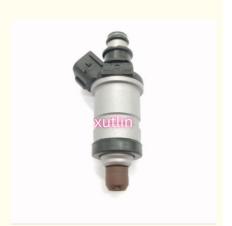

# Auto Parts Fuel Injector Nozzle 16450-PJ0-683 16450-PM6-A00 06164P13000 For Honda Acura 3.0 3.2 V6/ Honda 2.5L 2.7L

### **Detailed Description:**

Auto Parts Fuel Injector Nozzle 16450-PJ0-683 16450-PM6-A00 06164P13000 for Honda Acura 3.0 3.2 V6/ Honda 2.5L 2.7L

| Part Name           | Fuel Injector w golf passat                               |
|---------------------|-----------------------------------------------------------|
| OEM                 | 16450-PJ0-683 16450-PM6-A00 06164P13000                   |
| Car Mode            | For Honda Acura 3.0 3.2 V6/ Honda 2.5L 2.7L               |
| Warranty            | 6 months                                                  |
| MOQ                 | 4 pcs                                                     |
| Brand Name          | xutlin                                                    |
| <b>Shipping Way</b> | By DHL/FEDEX/UPS,By Air,By Sea                            |
| Payment Way         | T/T, Paypal,Western Union                                 |
| Packing             | Neutral Packing or As Customers' Request                  |
| Delivery Time       | Within 3 days for small quantity,10 days60 days for large |
|                     | quantity                                                  |