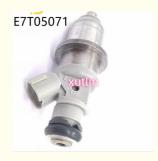

rmation**

Place of Origin: Guangdong, China

Brand Name: xutlinCertification: ISO9001

Model Number: E7T05071, 1465A003, MR560552

Minimum Order Quantity: 4 pcsPrice: Negotiable

Packaging Details: Neutral Packing or as customers' request

• Delivery Time: within 7 days

Payment Terms: T/T, Western Union, Paypal

• Supply Ability: 1000 sets /month



## **Product Specification**

Car Model: For Mitsubishi Pajero Pinin Montero IO CS5A

CR9W H66W

• Size: Standard/Customized

• Warranty: 6 Months

• Type: Fuel Injectors Nozzle

Description: Brand NewMOQ: 4 Pieces

Packaging: Carton/Pallet/Customized

• Part Type: Spare Parts

• Payment Term: T/T/L/C/Western Union/Paypal

• Weight: Light

• Highlight: 1465A003 Fuel Injector, E7T05071 Fuel Injector,

MR560552 Fuel Injector



## More Images



## **Product Description**

## **Detailed Description:**

Auto Parts Fuel Injector nozzle E7T05071 1465A003 MR560552 For Mitsubishi Pajero Pinin Montero IO CS5A CR9W H66W H76W

| Part Name        | Fuel Injector w golf passat                                        |
|------------------|--------------------------------------------------------------------|
| OEM              | E7T05071 1465A003 MR560552                                         |
| Car Mode         | For Mitsubishi Pajero Pinin Montero IO CS5A CR9W H66W H76W         |
| Warranty         | 6 months                                                           |
| MOQ              | 4 pcs                                                              |
| Brand Name       | xutlin