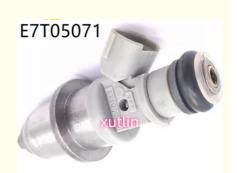

# Auto Parts Fuel Injector Nozzle E7T05071 1465A003 MR560552 For Mitsubishi Pajero Pinin Montero IO CS5A CR9W H66W H76W

## **Product Pictures**

:7T05071