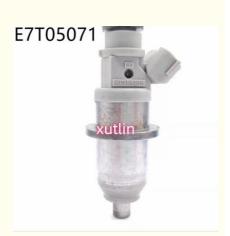

#### **Basic Information**

Place of Origin: Guangdong, China

Brand Name: xutlinCertification: ISO9001

Model Number: E7T05071, 1465A003, MR560552

Minimum Order Quantity: 4 pcsPrice: Negotiable

Packaging Details: Neutral Packing or as customers' request

• Delivery Time: within 7 days

Payment Terms: T/T, Western Union, Paypal

• Supply Ability: 1000 sets /month



## **Product Specification**

Car Model: For Mitsubishi Pajero Pinin Montero IO CS5A

CR9W H66W

• Size: Standard/Customized

• Warranty: 6 Months

• Type: Fuel Injectors Nozzle

Description: Brand NewMOQ: 4 Pieces

Packaging: Carton/Pallet/Customized

• Part Type: Spare Parts

• Payment Term: T/T/L/C/Western Union/Paypal

• Weight: Light

• Highlight: 1465A003 Fuel Injector, E7T05071 Fuel Injector,

MR560552 Fuel Injector



## More Images



## **Product Description**

## **Detailed Description:**

Auto Parts Fuel Injector nozzle E7T05071 1465A003 MR560552 For Mitsubishi Pajero Pinin Montero IO CS5A CR9W H66W H76W

| Part Name        | Fuel Injector w golf passat                                        |
|------------------|--------------------------------------------------------------------|
| OEM              | E7T05071 1465A003 MR560552                                         |
| Car Mode         | For Mitsubishi Pajero Pinin Montero IO CS5A CR9W H66W H76W         |
| Warranty         | 6 months                                                           |
| MOQ              | 4 pcs                                                              |
| Brand Name       | xutlin