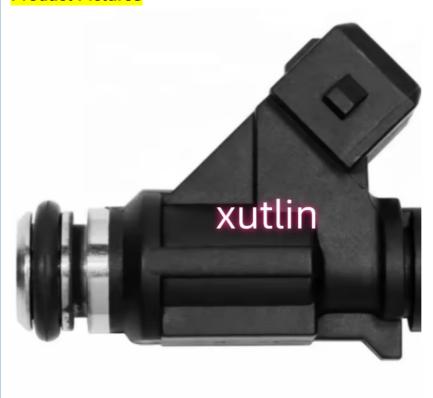

1891A                                       |
| Car Mode          | For Geely MK 1 2 MK1 MK2 MK-Cross                                  |
| Warranty          | 6 months                                                           |
| MOQ               | 4 pcs                                                              |
| Brand Name        | xutlin                                                             |
| • .               | By DHL/FEDEX/UPS,By Air,By Sea                                     |
| Payment Way       | T/T, Paypal,Western Union                                          |
| Packing           | Neutral Packing or As Customers' Request                           |
| II JAIIVARV I IMA | Within 3 days for small quantity,10 days60 days for large quantity |

## **Product Pictures**



## Payment & Shipment:



# **Product Range:**



Car Model:



## xutlin Market:



#### FAQ:

Q1. What is your terms of packing?

A: Generally, we pack our goods in neutral white boxes and brown cartons. If you have legally registered patent, we can pack the goods as your requirement.

Q2. What is your terms of payment?

A: T/T 30% as deposit, and 70% before delivery. We'll show you the photos of the products and packages before you pay the balance.

Q3. What is your terms of delivery?

A: EXW, FOB, CFR, CIF, DDU.

Q4. How about your delivery time?

A: Generally, I will send goods within 3 days if I have stocks after receiving your advance payment. The specific delivery time depends

on the items and the quantity of your order.

Q5. Can you produce according to the samples?

A: Yes, we