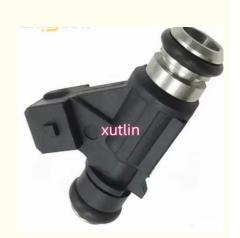

## Auto Parts Fuel Injector Nozzle 25344840 25344840A 28101891A For Geely MK 1 2 MK1 MK2 MK-Cross

#### **Basic Information**

. Place of Origin: Guangdong, China

. Brand Name: xutlin ISO9001 · Certification:

28101891A, 25344840A, 25344840 Model Number:

 Minimum Order Quantity: 4 pcs • Price: Negotiable

Neutral Packing or as customers' request Packaging Details:

• Delivery Time: within 7 days

Payment Terms: T/T, Western Union, Paypal

. Supply Ability: 1000 sets /month



#### **Product Specification**

· Car Model: For Geely MK 1 2 MK1 MK2 MK-Cross

· Size: Standard/Customized

• Warranty: 6 Months

Fuel Injectors Nozzle • Type:

• Description: **Brand New** 4 Pieces • MOQ:

Carton/Pallet/Customized · Packaging:

• Part Type: Spare Parts

• Payment Term: T/T/L/C/Western Union/Paypal

• Weight: Light

• Highlight: 25344840A Fuel Injector, MK1 MK2 Fuel Injector

, 25344840 Fuel Injector



## **Product Description**

#### **Detailed Description:**

Auto Parts Fuel Injector nozzle 25344840 25344840A 28101891A For Geely MK 1 2 MK1 MK2 MK-Cross

| Part Name         | Fuel Injector w golf passat                                        |
|-------------------|--------------------------------------------------------------------|
| OEM               | 25344840 2534