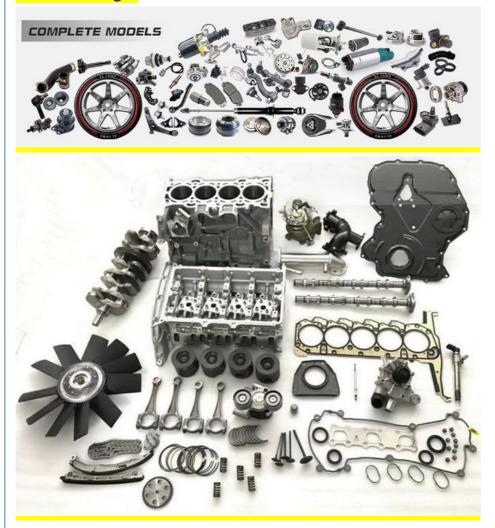

r Mode          | For Geely MK 1 2 MK1 MK2 MK-Cross                                  |
| Warranty          | 6 months                                                           |
| MOQ               | 4 pcs                                                              |
| Brand Name        | xutlin                                                             |
| • .               | By DHL/FEDEX/UPS,By Air,By Sea                                     |
| Payment Way       | T/T, Paypal,Western Union                                          |
| Packing           | Neutral Packing or As Customers' Request                           |
| II JAIIVARV I IMA | Within 3 days for small quantity,10 days60 days for large quantity |

## **Product Pictures**



## Payment & Shipment:



# **Product Range:**



Car Model:



## xutlin Market:



#### FAQ:

Q1. What is your terms of packing?

A: Generally, we pack our goods in neutral white boxes and brown cartons. If you have legally registered patent, we can pack the goods as your requirement.

Q2. What is your terms of payment?

A: T/T 30% as deposit, and 70% before delivery. We'll show you the photos of the products and packages before you pay the balance.

Q3. What is your terms of delivery?

A: EXW, FOB, CFR, CIF, DDU.

Q4. How about your delivery time?

A: Generally, I will send goods within 3 days if I have stocks after receiving your advance payment. The specific delivery time depends

on the items and the quantity of your order.

Q5. Can you produce according to the samples?

A: Yes, we can produce by your samples or technical drawings