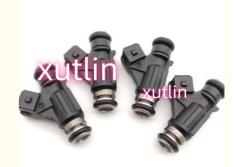

Basic Information**

. Place of Origin: Guangdong, China

. Brand Name: xutlin ISO9001 · Certification:

28101891A, 25344840A, 25344840 Model Number:

 Minimum Order Quantity: 4 pcs • Price: Negotiable

Neutral Packing or as customers' request Packaging Details:

• Delivery Time: within 7 days

Payment Terms: T/T, Western Union, Paypal

. Supply Ability: 1000 sets /month



#### **Product Specification**

· Car Model: For Geely MK 1 2 MK1 MK2 MK-Cross

· Size: Standard/Customized

• Warranty: 6 Months

Fuel Injectors Nozzle • Type:

• Description: **Brand New** 4 Pieces • MOQ:

Carton/Pallet/Customized · Packaging:

• Part Type: Spare Parts

• Payment Term: T/T/L/C/Western Union/Paypal

• Weight: Light

• Highlight: 25344840A Fuel Injector, MK1 MK2 Fuel Injector

, 25344840 Fuel Injector



## **Product Description**

#### **Detailed Description:**

Auto Parts Fuel Injector nozzle 25344840 25344840A 28101891A For Geely MK 1 2 MK1 MK2 MK-Cross

| Part Name         | Fuel Injector w golf passat                                        |
|-------------------|--------------------------------------------------------------------|
| OEM               | 25344840 25344840A 28101891A                                       |
| Car Mode          | For Geely MK 1 2 MK1 MK2 MK-Cross                                  |
| Warranty          | 6 months                                                           |
| MOQ               | 4 pcs                                                              |
| Brand Name        | xutlin                                                             |
| • .