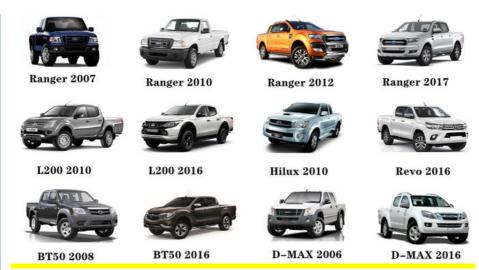

| For Geely MK 1 2 MK1 MK2 MK-Cross                                  |
| Warranty          | 6 months                                                           |
| MOQ               | 4 pcs                                                              |
| Brand Name        | xutlin                                                             |
| • .               | By DHL/FEDEX/UPS,By Air,By Sea                                     |
| Payment Way       | T/T, Paypal,Western Union                                          |
| Packing           | Neutral Packing or As Customers' Request                           |
| II JAIIVARV I IMA | Within 3 days for small quantity,10 days60 days for large quantity |

## **Product Pictures**



## Payment & Shipment:



# **Product Range:**



Car Model:



## xutlin Market:



#### FAQ:

Q1. What is your terms of packing?

A: Generally, we pack our goods in neutral white boxes and brown cartons. If you have legally registered patent, we can pack the goods as your requirement.

Q2. What is your terms of payment?

A: T/T 30% as deposit, and 70% before delivery. We'll show you the photos of the products and packages before you pay the balance.

Q3. What is your terms of delivery?

A: EXW, FOB, CFR, CIF, DDU.

Q4. How about your delivery time?

A: Generally, I will send goods within 3 days if I have stocks after receiving your advance payment. The specific delivery time depends

on the items and the quantity of your order.

Q5. Can you produce according to the samples?

A: Yes, we can produce by your samples or technical drawings. We can build